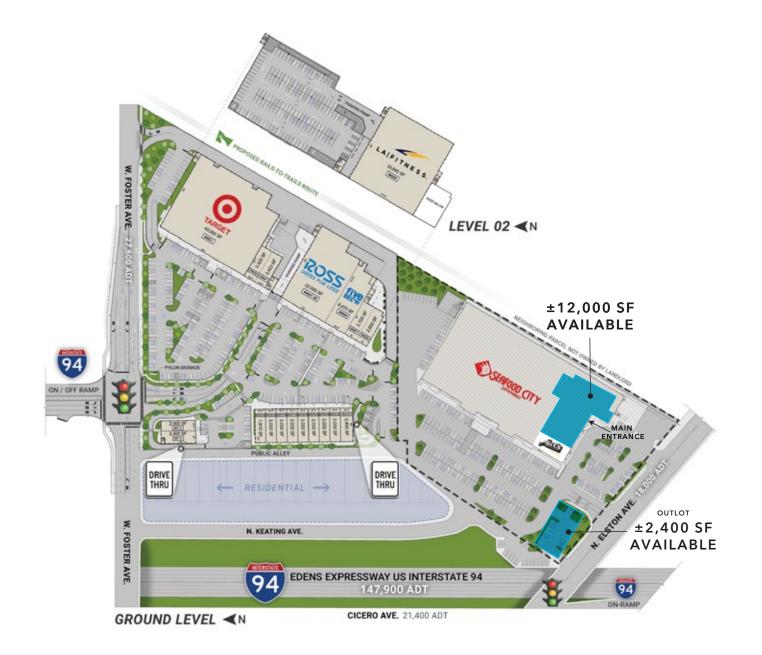

# Elston Place 5033 N. ELSTON AVENUE // CHICAGO, IL 60610

LA FITNESS. FIVE ROSS T Elston Place KEATING AVE CICERO AVE 94) N. ELSTON AVE

200 VPD

FOR MORE INFORMATION CONTACT:

**KEVIN GALLAGHER** 312.275.3139 · keving@baumrealty.com

### ±12,000 SF ±2,400 SF outlot

#### SITE HIGHLIGHTS

- Prime retail space available in Elston Place with ample parking
- Outlot has drive-thru available
- Single user or two tenant demising option
- Frontage along Elston Avenue (13,800 VPD)
- Signage visible from I-94 (135,200 VPD)
- Join Seafood City and nearby retailers Mariano's, Target, LA Fitness, Ross Dress For Less, Chipotle, Starbucks, and many more