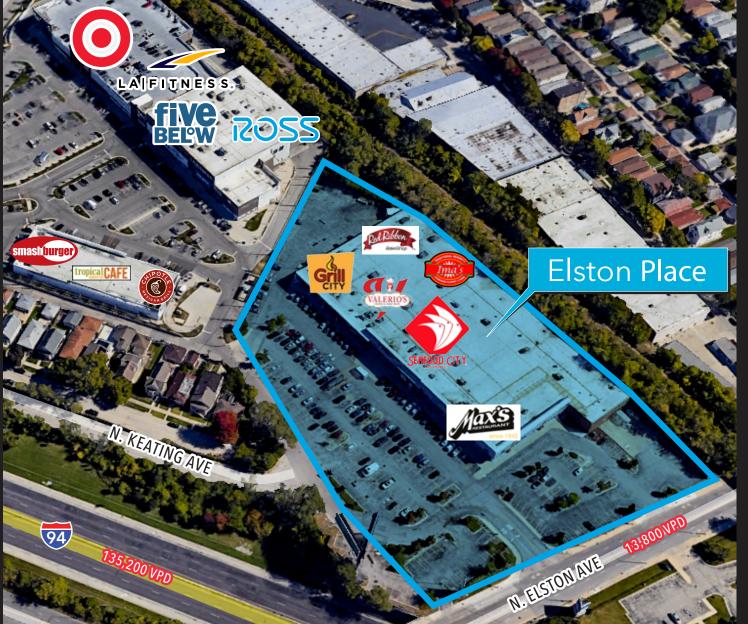

# Elston Place 5033 N. ELSTON AVENUE // CHICAGO, IL 60610

LA FITNESS. FIVE ROSS T Elston Place KEATING AVE CICERO AVE 94) N. ELSTON AVE

200 VPD

FOR MORE INFORMATION CONTACT:

**KEVIN GALLAGHER** 312.275.3139 · keving@baumrealty.com

#### SITE HIGHLIGHTS

- Prime retail space available in Elston Place with ample parking
- Outlot has drive-thru available
- Single user or two tenant demising option
- Frontage along Elston Avenue (13,800 VPD)
- Signage visible from I-94 (135,200 VPD)
- Join Seafood City and nearby retailers Mariano's, Target, LA Fitness, Ross Dress For Less, Chipotle, Starbucks, and many more