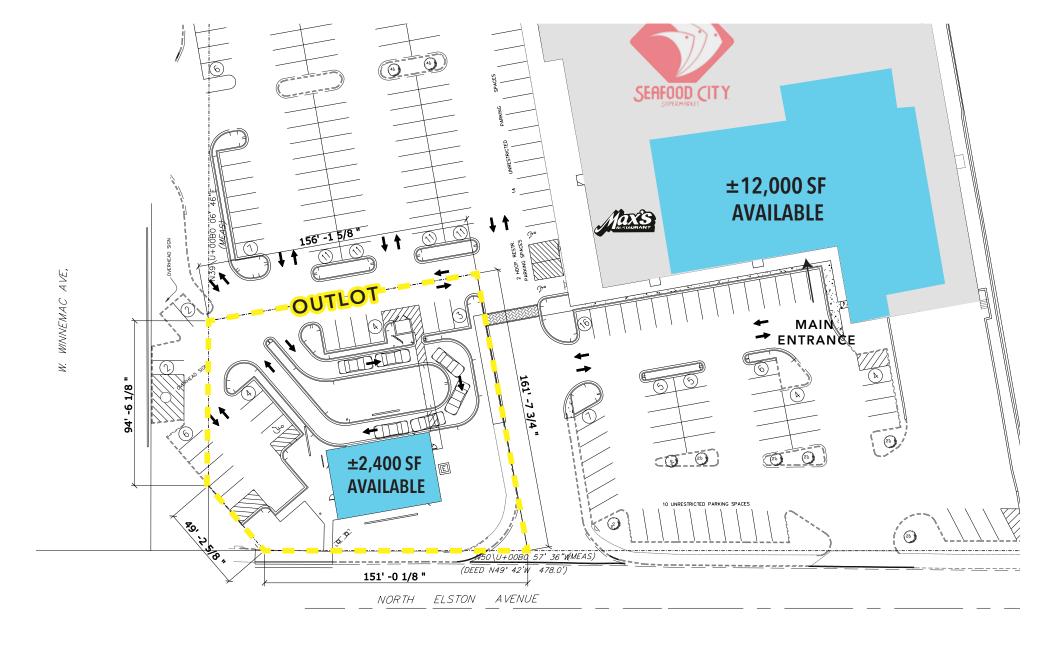

#### AVAILABLE SPACES

### ±12,000 SF ±2,400 SF outlot

#### SITE HIGHLIGHTS

- Prime retail space available in Elston Place with ample parking
- Outlot has drive-thru available
- Single user or two tenant demising option
- Frontage along Elston Avenue (13,800 VPD)
- Signage visible from I-94 (135,200 VPD)
- Join Seafood City and nearby retailers Mariano's, Target, LA Fitness, Ross Dress For Less, Chipotle, Starbucks, and many more