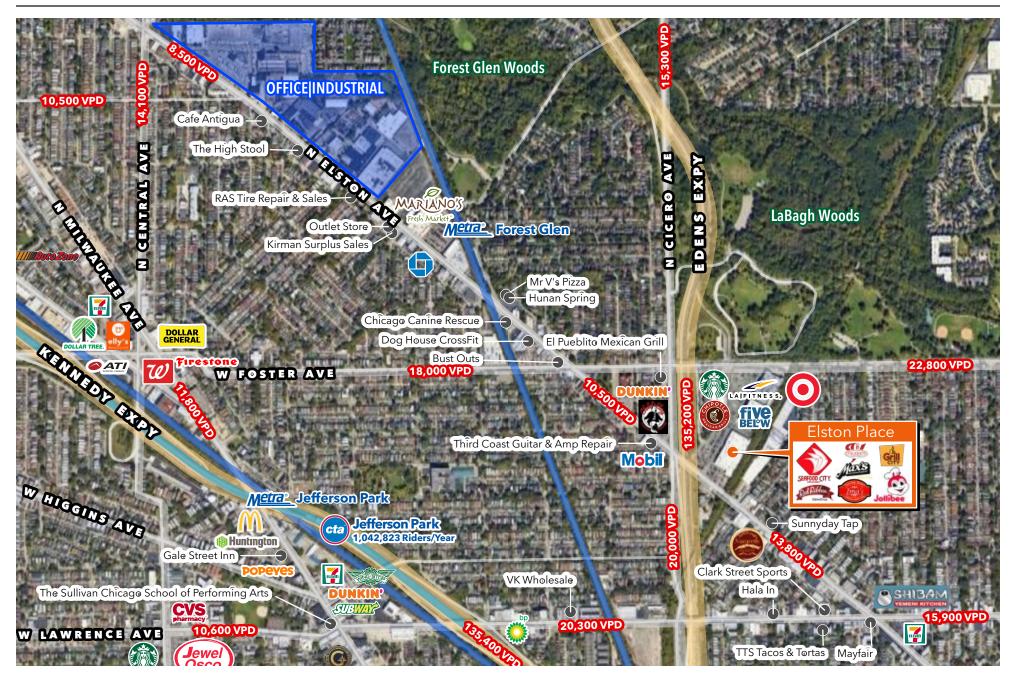

#### SITE HIGHLIGHTS

- Prime retail space available in Elston Place with ample parking
- Outlot has drive-thru available
- Single user or two tenant demising option
- Frontage along Elston Avenue (13,800 VPD)
- Signage visible from I-94 (135,200 VPD)
- Join Seafood City and nearby retailers Mariano's, Target, LA Fitness, Ross Dress For Less, Chipotle, Starbucks, and many more

#### DEMOGRAPHIC SUMMARY

|                               | 1 mile    | 3 miles   | 5 miles   |
|-------------------------------|-----------|-----------|-----------|
| Est. Population               | 29,560    | 354,440   | 1,067,186 |
| Adj. Daytime Population       | 24,233    | 274,635   | 838,227   |
| Est. Households               | 11,339    | 137,285   | 439,939   |
| Est. Average Household Income | \$135,252 | \$120,794 | \$121,885 |