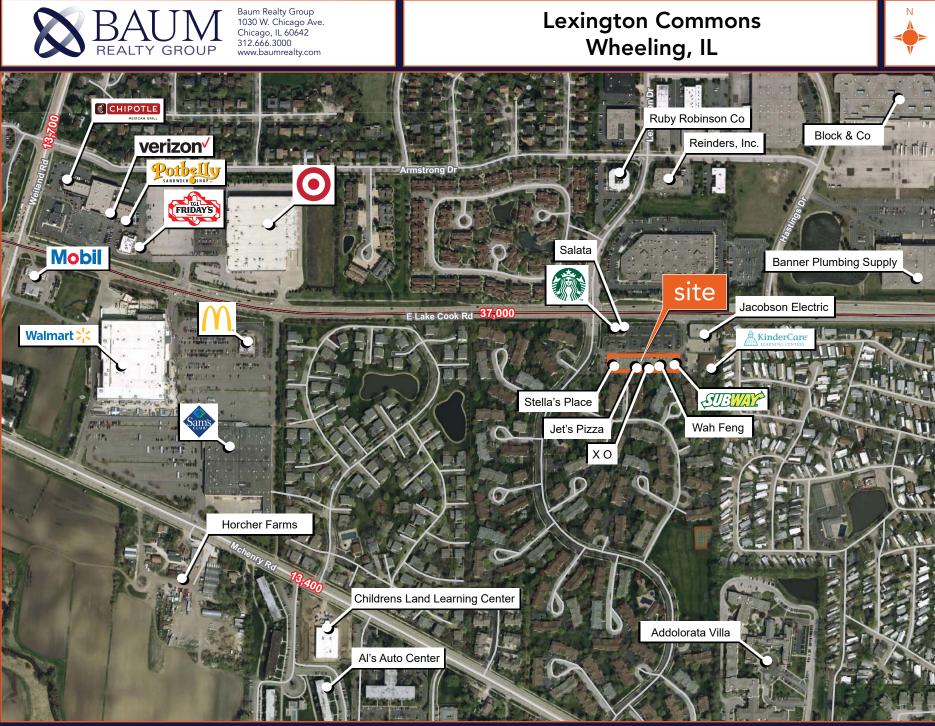

## 1041-1073 Lake Cook Road | Wheeling, IL 60090

- Excellent center with exposure to Lake Cook Road
- Located in the densely populated Wheeling / Buffalo Grove area with robust daytime population and strong incomes
- Great co-tenancy in the center as well as in the area, retailers include Target, Jewel-Osco, Wal-Mart, Sam's Club and Walgreens

This map was produced using data from private and government sources deemed reliable. The information herein is provided without representation or warranty. Copyright © 2017 Baum Realty Group, LLC. All rights reserved.