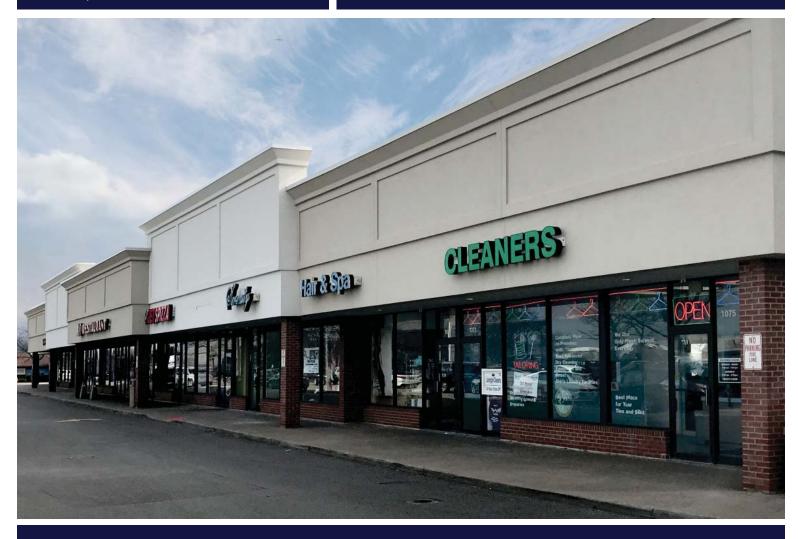

## Lexington Commons

**Retail Space** 

For Lease

## 1041-1073 Lake Cook Road | Wheeling, IL 60090

- Excellent center with exposure to Lake Cook Road
- Located in the densely populated Wheeling / Buffalo Grove area with robust daytime population and strong incomes
- Great co-tenancy in the center as well as in the area, retailers include Target, Jewel-Osco, Wal-Mart, Sam's Club and Walgreens