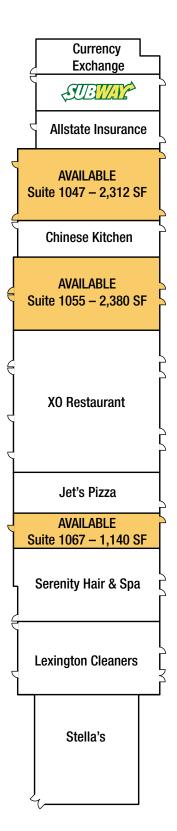

## 1041-1073 Lake Cook Road | Wheeling, IL 60090

- Excellent center with exposure to Lake Cook Road
- Located in the densely populated Wheeling / Buffalo Grove area with robust daytime population and strong incomes
- Great co-tenancy in the center as well as in the area, retailers include Target, Jewel-Osco, Wal-Mart, Sam's Club and Walgreens