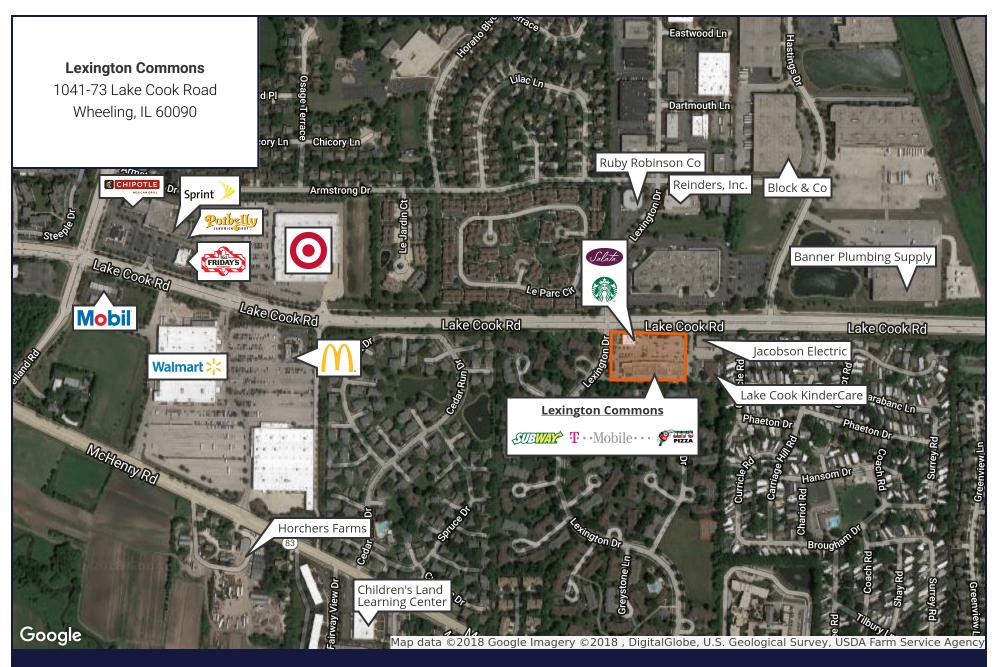

# Lexington Commons

1041-73 Lake Cook Road, Wheeling, IL 60090 |

### For Lease

**Retail Property** 

- ▶ ±2,312 SF available, divisible
- Starbucks anchored retail center with exposure to Lake Cook Road
- Located in the densely populated Wheeling / Buffalo Grove area with robust daytime population and strong incomes
- Great co-tenancy in the center as well as in the area, retailers include Target, Jewel-Osco, Wal-Mart, Sam's Club and Walgreens

## For Lease

1041-73 Lake Cook Road, Wheeling, IL 60090 |

**Retail Property** 