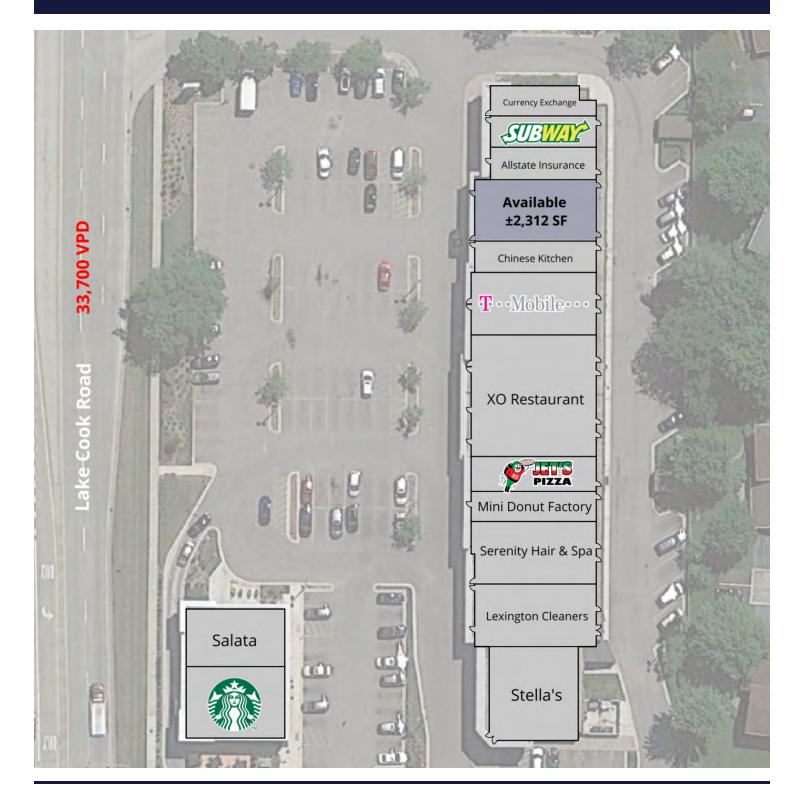

### For Lease

**Retail Property** 

- ▶ ±2,312 SF available, divisible
- Starbucks anchored retail center with exposure to Lake Cook Road
- Located in the densely populated Wheeling / Buffalo Grove area with robust daytime population and strong incomes
- Great co-tenancy in the center as well as in the area, retailers include Target, Jewel-Osco, Wal-Mart, Sam's Club and Walgreens