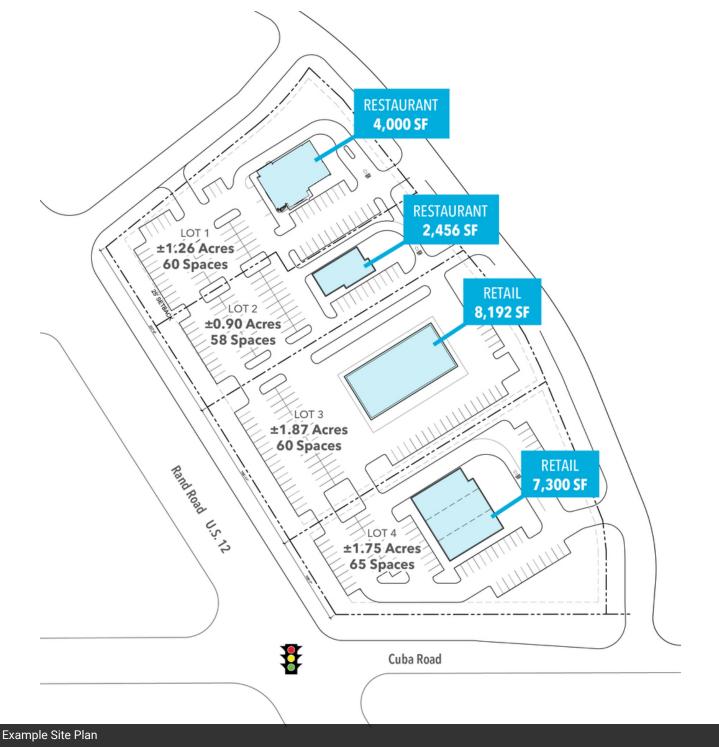

### For Sale, Ground Lease, Or Build-To-Suit

- ▶ ±1.93 acre, ±1.93 acre and ±1.75 acre parcels available
- New development site at the northeast corner of Rand Road and Cuba Road
- Parcels available for ground lease, build-to-suit, and for sale
- Located in front of a brand new 27.1 acre residential development