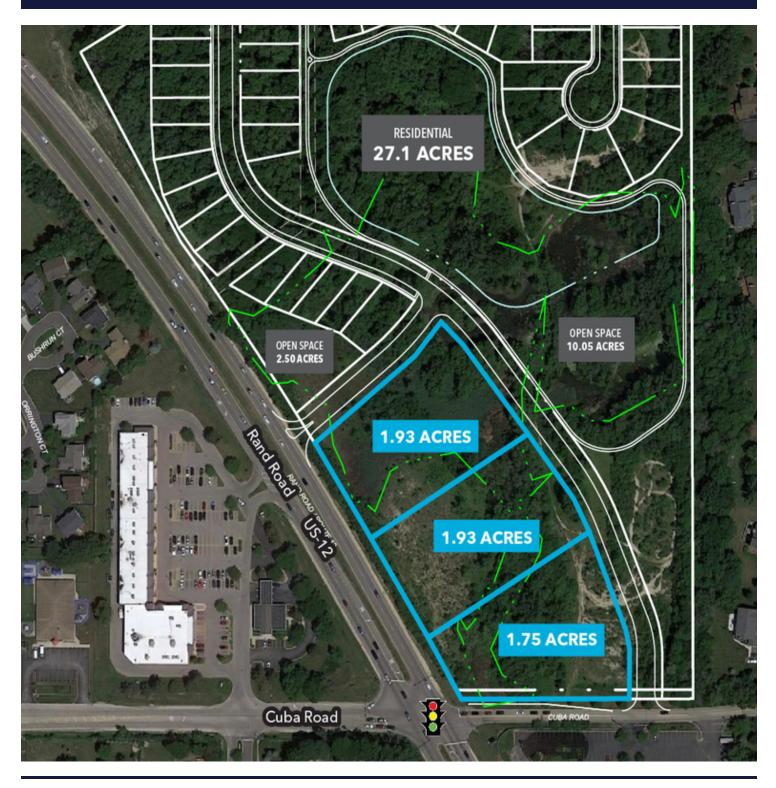

### For Sale, Ground Lease, Or Build-To-Suit

- ▶ ±1.93 acre, ±1.93 acre and ±1.75 acre parcels available
- New development site at the northeast corner of Rand Road and Cuba Road
- Parcels available for ground lease, build-to-suit, and for sale
- Located in front of a brand new 27.1 acre residential development