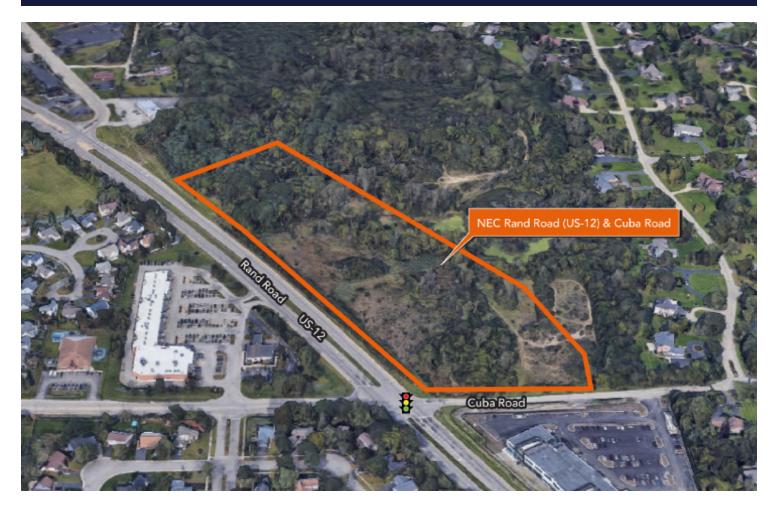

# NEC Rand (US-12) & Cuba

### Available

Kildeer, IL | 60047

### For Sale, Ground Lease, Or Build-To-Suit

- ▶ ±1.93 acre, ±1.93 acre and ±1.75 acre parcels available
- New development site at the northeast corner of Rand Road and Cuba Road
- Parcels available for ground lease, build-to-suit, and for sale
- Located in front of a brand new 27.1 acre residential development