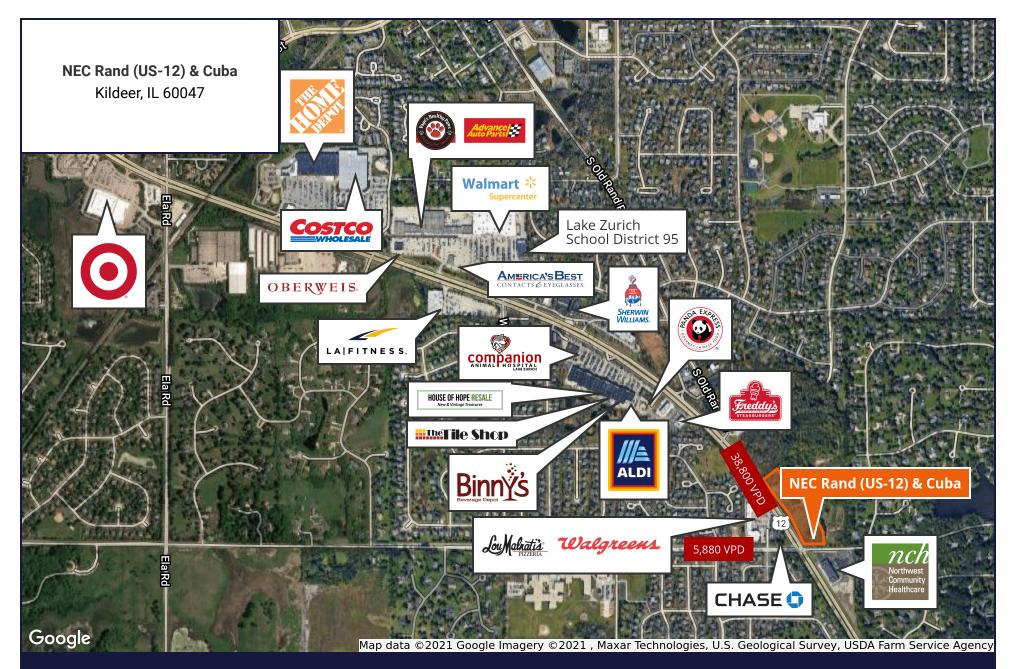

| DEMOGRAPHICS                          |           |           |           |
|---------------------------------------|-----------|-----------|-----------|
|                                       | 1 MILE    | 3 MILES   | 5 MILES   |
| Estimated Population                  | 7,795     | 40,454    | 136,908   |
| Adj. Daytime<br>Demographics          | 6,923     | 42,481    | 133,968   |
| Estimated<br>Households               | 2,480     | 14,416    | 50,936    |
| Estimated Average<br>Household Income | \$179,367 | \$172,122 | \$152,259 |