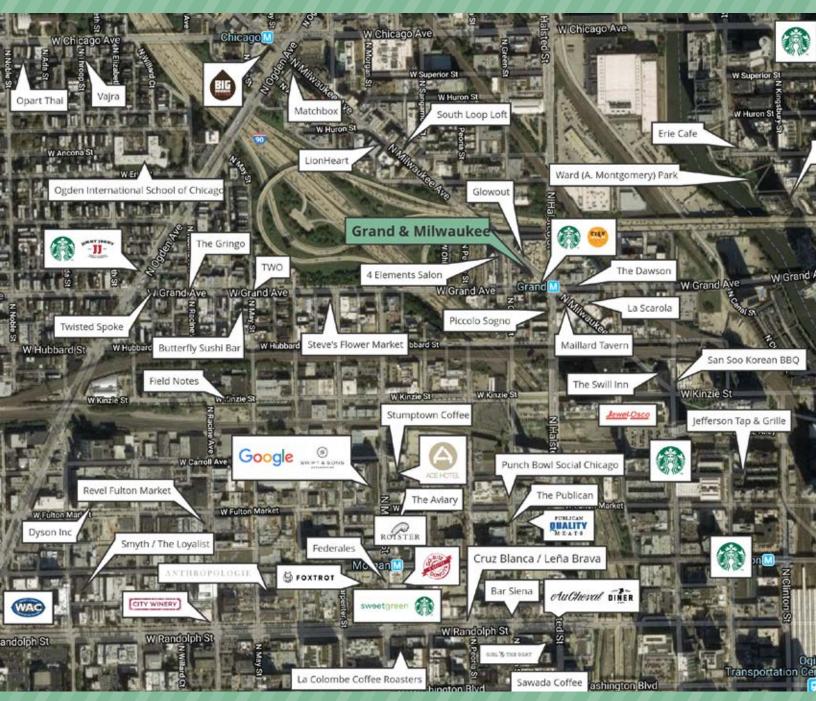

## **SITE HIGHLIGHTS**

- Available spaces: ±1,400 SF small shop retail ±1,008 SF small shop retail ±3,584 SF second gen restaurant
- » Retail and restaurant space available at the base of luxury apartment development with 227 units
- » Located at the highly visible and busy intersection of Grand and Milwaukee Avenues
- » Transit oriented location with Grand Blue Line train stop and bus stops on both Grand and Milwaukee Avenues
- » Co-tenancy with Starbucks, Bank of America, and American Dental Associates
- » Steps from some of Chicago most popular restaurants including The Dawson, Piccolo Sogno, and La Scarola