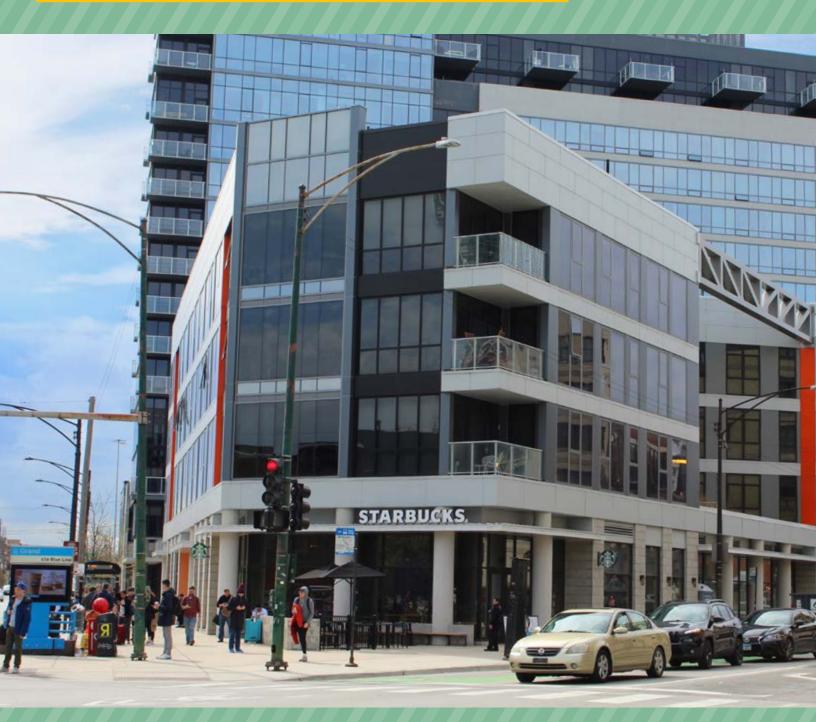

## **SITE HIGHLIGHTS**

- Available spaces: ±1,400 SF small shop retail ±1,008 SF small shop retail ±3,584 SF second gen restaurant
- » Retail and restaurant space available at the base of luxury apartment development with 227 units
- » Located at the highly visible and busy intersection of Grand and Milwaukee Avenues
- » Transit oriented location with Grand Blue Line train stop and bus stops on both Grand and Milwaukee Avenues
- » Co-tenancy with Starbucks, Bank of America, and American Dental Associates
- » Steps from some of Chicago most popular restaurants including The Dawson, Piccolo Sogno, and La Scarola