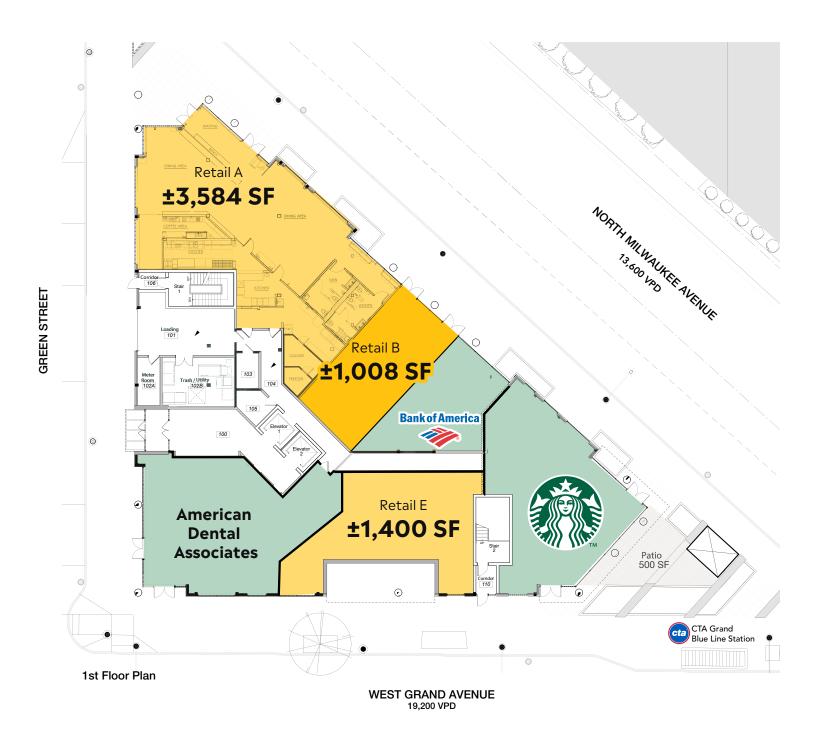

## SITE PLAN

## **SITE HIGHLIGHTS**

- Available spaces: ±1,400 SF small shop retail ±1,008 SF small shop retail ±3,584 SF second gen restaurant
- » Retail and restaurant space available at the base of luxury apartment development with 227 units
- » Located at the highly visible and busy intersection of Grand and Milwaukee Avenues
- » Transit oriented location with Grand Blue Line train stop and bus stops on both Grand and Milwaukee Avenues
- » Co-tenancy with Starbucks, Bank of America, and American Dental Associates
- » Steps from some of Chicago most popular restaurants including The Dawson, Piccolo Sogno, and La Scarola