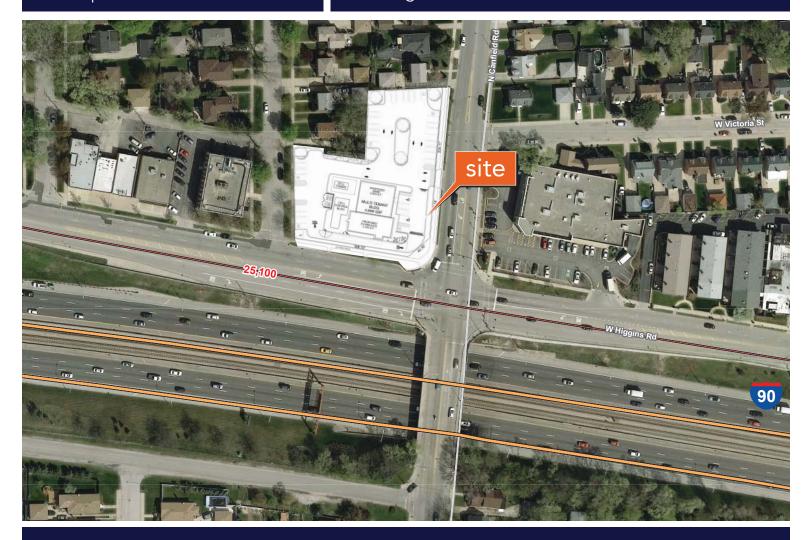

## NWC Higgins & Canfield

Park Ridge, IL 60068

- Proposed new construction on the corner of W. Higgins Rd
  N. Canfield Ave in Park Ridge
- Up to ±6,713 SF available
- Single or multi-tenant options
- Drive-thru potential
- Parking on site
- Strong daytime population in a dense, affluent neighborhood
- Right off of the Kennedy Expressway east of the Cumberland interchange
- Short drive time to O'Hare International Airport
- Close proximity to Presence Resurrection Medical Center and Resurrection College Prep High School

• Area retailers include Mariano's, Outback, Walgreens & D'Agostinos

| DEMOGRAPHIC SUMMARY    |          |          |            |
|------------------------|----------|----------|------------|
|                        | RADIUS   |          |            |
|                        | 1 MILE   | 3 MILES  | 5 MILES    |
| AVERAGE HHI            | \$97,602 | \$89,901 | \$83,176   |
| DAYTIME POPULATION     | 19,526   | 170,875  | 408,815    |
| RESIDENTIAL POPULATION | 23,228   | 179,159  | 512,333    |
| TRAFFIC COUNTS         |          |          |            |
| W. HIGGINS RD          |          |          | 25,100 VPD |