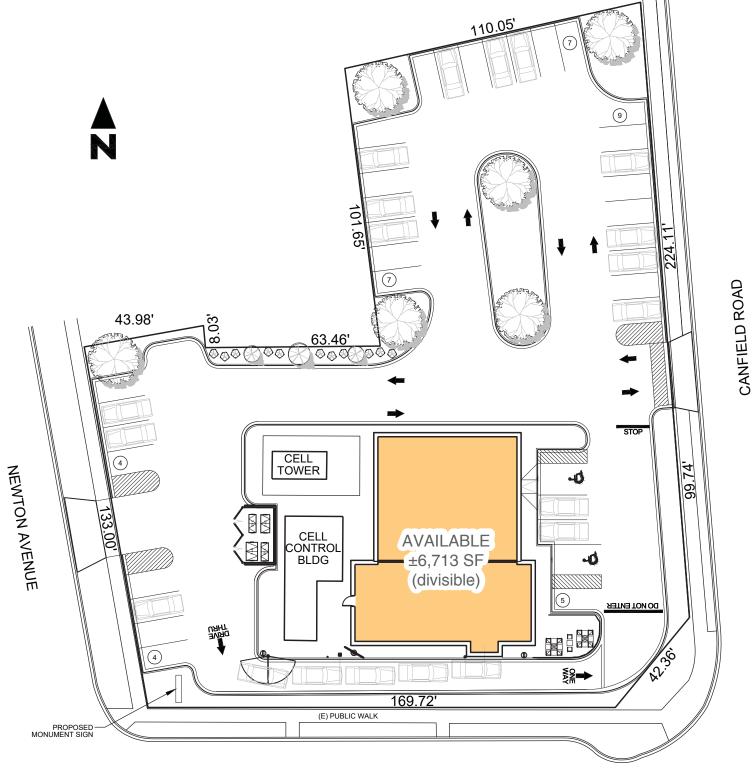

## NWC Higgins & Canfield

Park Ridge, IL 60068

- Proposed new construction on the corner of W. Higgins Rd
  N. Canfield Ave in Park Ridge
- Up to ±6,713 SF available
- Single or multi-tenant options
- Drive-thru potential
- Parking on site
- Strong daytime population in a dense, affluent neighborhood
- Right off of the Kennedy Expressway east of the Cumberland interchange
- Short drive time to O'Hare International Airport
- Close proximity to Presence Resurrection Medical Center and Resurrection College Prep High School