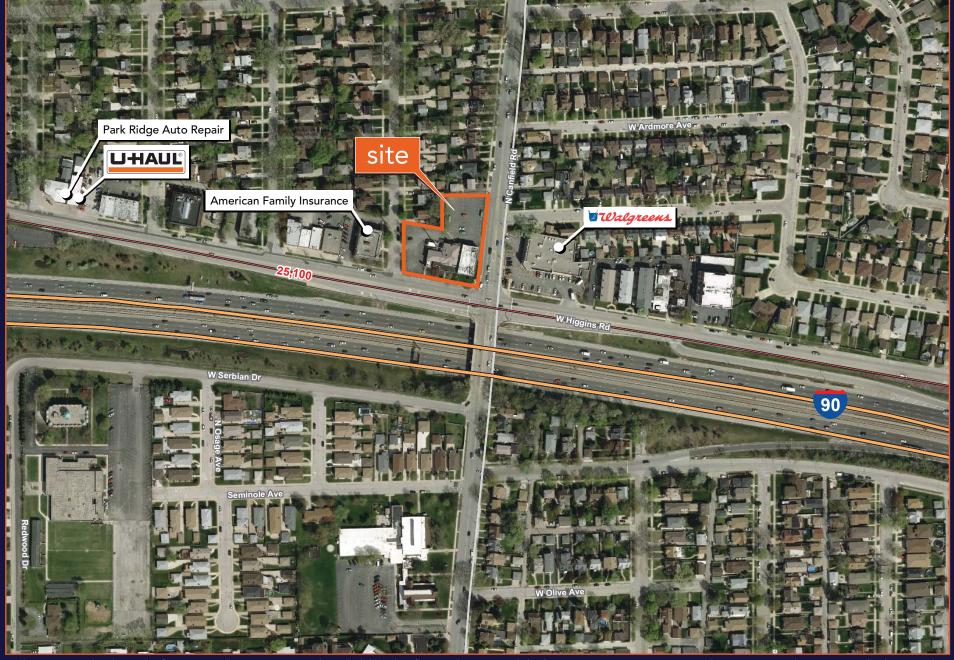

## NWC Higgins & Canfield

Park Ridge, IL 60068

- Proposed new construction on the corner of W. Higgins Rd
  N. Canfield Ave in Park Ridge
- Up to ±6,713 SF available
- Single or multi-tenant options
- Drive-thru potential
- Parking on site
- Strong daytime population in a dense, affluent neighborhood
- Right off of the Kennedy Expressway east of the Cumberland interchange
- Short drive time to O'Hare International Airport
- Close proximity to Presence Resurrection Medical Center and Resurrection College Prep High School

• Area retailers include Mariano's, Outback, Walgreens & D'Agostinos

| DEMOGRAPHIC SUMMARY    |          |          |            |
|------------------------|----------|----------|------------|
|                        | RADIUS   |          |            |
|                        | 1 MILE   | 3 MILES  | 5 MILES    |
| AVERAGE HHI            | \$97,602 | \$89,901 | \$83,176   |
| DAYTIME POPULATION     | 19,526   | 170,875  | 408,815    |
| RESIDENTIAL POPULATION | 23,228   | 179,159  | 512,333    |
| TRAFFIC COUNTS         |          |          |            |
| W. HIGGINS RD          |          |          | 25,100 VPD |