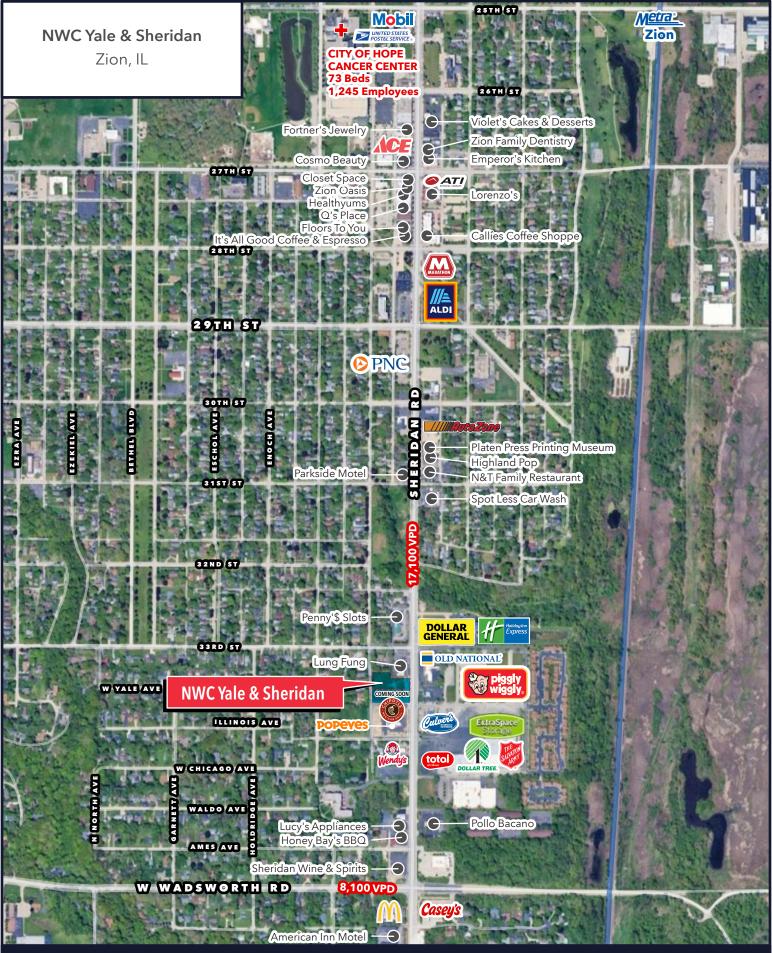

## **NWC Yale & Sheridan**

**ZION, IL 60099** 

## ▶ Join Chipotle at a new development opportunity with excellent visibility along Sheridan Road

- ▶ Multiple development scenarios available, including drive-thru potential
- ▶ Close proximity to City of Hope Cancer Center (1,245 employees) and Zion-Benton & Zion-Benton East High Schools (2,500 students)
- ▶ Surrounding retailers include Wendy's, Culver's, McDonald's and Piggly Wiggly