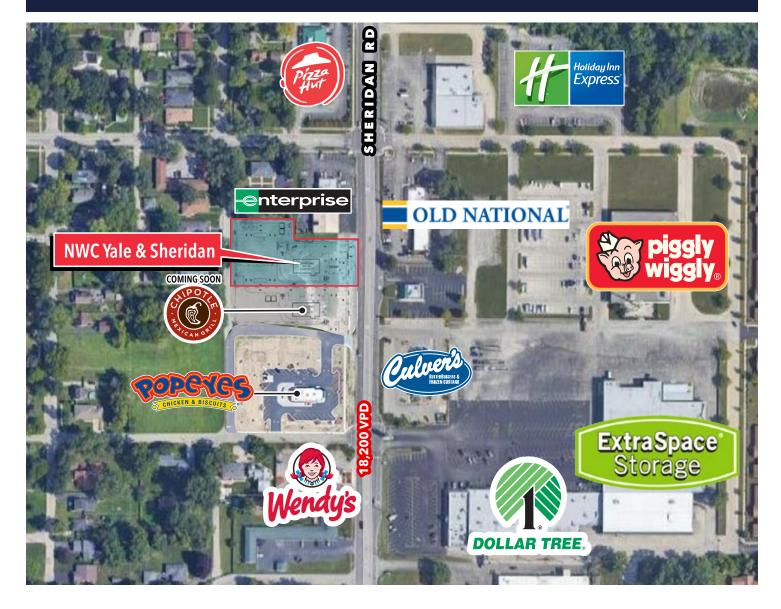

## **NWC Yale & Sheridan**

**ZION, IL 60099** 

### For Lease

**RETAIL / RESTAURANT SPACE** 

## ▶ Join Chipotle at a new development opportunity with excellent visibility along Sheridan Road

- ▶ Multiple development scenarios available, including drive-thru potential
- ▶ Close proximity to City of Hope Cancer Center (1,245 employees) and Zion-Benton & Zion-Benton East High Schools (2,500 students)
- ▶ Surrounding retailers include Wendy's, Culver's, McDonald's and Piggly Wiggly