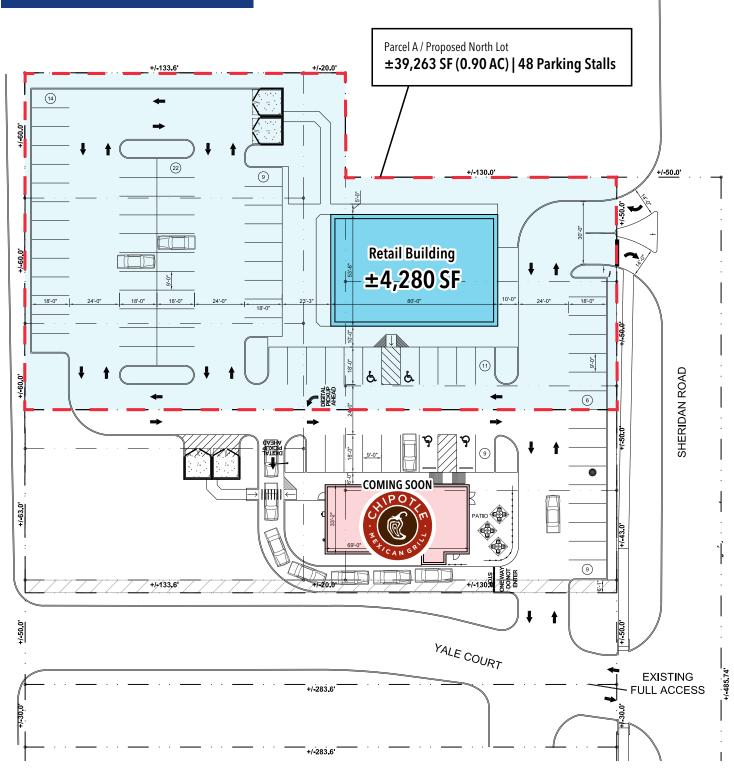

ted Households               | 3,575    | 15,146   | 35,858   |
| Estimated Average Household Income | \$69,555 | \$90,300 | \$92,801 |
|                                    |          |          |          |

#### **NICOLE CARDOT**

nicole@baumrealty.com 312.275.0371

#### **DAN MOLNAR**

dan@baumrealty.com 312.275.3138



© 2025 All information supplied is from sources deemed reliable and is furnished subject to errors, omissions, modifications, removal of the listing from sale or lease, and to any listing conditions, including the rates and manner of payment of commissions for particular offerings, the terms of which are available to principals or duly licensed brokers. Any square footage dimensions set forth are approximate.

**ZION, IL 60099** 

#### **PROPOSED SITE PLAN - OPTION A**



#### **NICOLE CARDOT**

nicole@baumrealty.com 312.275.0371

#### **DAN MOLNAR**

dan@baumrealty.com 312.275.3138



© 2025 All information supplied is from sources deemed reliable and is furnished subject to errors, omissions, modifications, removal of the listing from sale or lease, and to any listing conditions, including the rates and manner of payment of commissions for particular offerings, the terms of which are available to principals or duly licensed brokers. Any square footage dimensions set forth are approximate.

**ZION, IL 60099** 

# **PROPOSED SITE PLAN - OPTION B**



#### **NICOLE CARDOT**

nicole@baumrealty.com 312.275.0371

#### **DAN MOLNAR**

dan@baumrealty.com 312.275.3138



© 2025 All information supplied is from sources deemed reliable and is furnished subject to