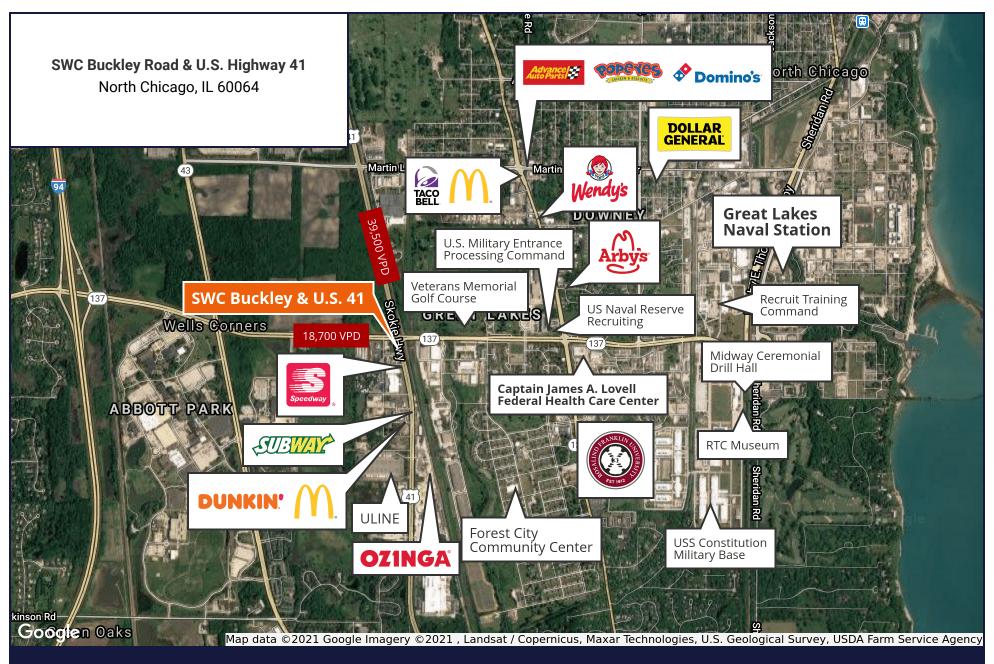

## SWC Buckley Road & US Highway 41

## Land Available

North Chicago, IL | 60064

- ±30,000 SF land available for sale / ground lease / build-to suit at the SWC of Buckley & U.S. 41
- ▶ 1.5 miles southwest of Naval Station Great Lakes, the Navy's largest training installation and home of the Navy's only Boot Camp. Over 20K military members and civilians live and work here, and ±40K recruits pass through this training command every year.
- ▶ Less than 2 miles from Rosalind Franklin University (2,113 students) and Captain James A. Lovell Federal Health Care Center (±550 beds)
- Convenient access to I-94 with ±132K VPD
- Traffic counts: U.S. Hwy 41: 39,500 VPD and Buckley Rd: 18,700 VPD