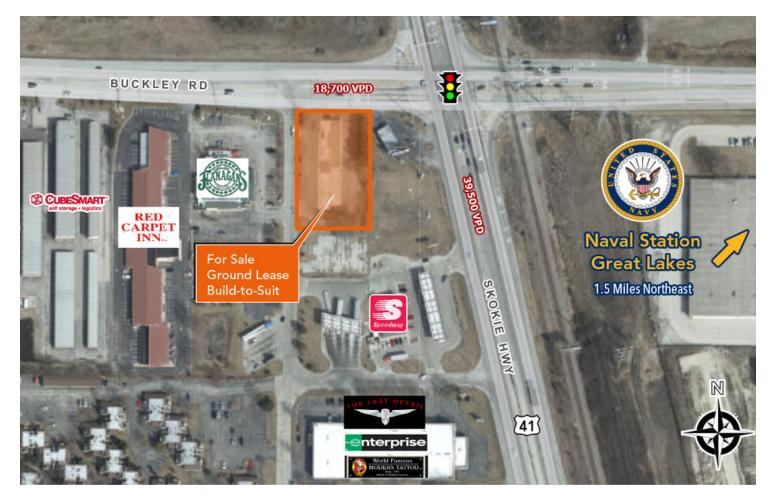

## SWC Buckley Road & US Highway 41

## Land Available

North Chicago, IL | 60064

- ±30,000 SF land available for sale / ground lease / build-to suit at the SWC of Buckley & U.S. 41
- ▶ 1.5 miles southwest of Naval Station Great Lakes, the Navy's largest training installation and home of the Navy's only Boot Camp. Over 20K military members and civilians live and work here, and ±40K recruits pass through this training command every year.
- ▶ Less than 2 miles from Rosalind Franklin University (2,113 students) and Captain James A. Lovell Federal Health Care Center (±550 beds)
- Convenient access to I-94 with ±132K VPD
- Traffic counts: U.S. Hwy 41: 39,500 VPD and Buckley Rd: 18,700 VPD