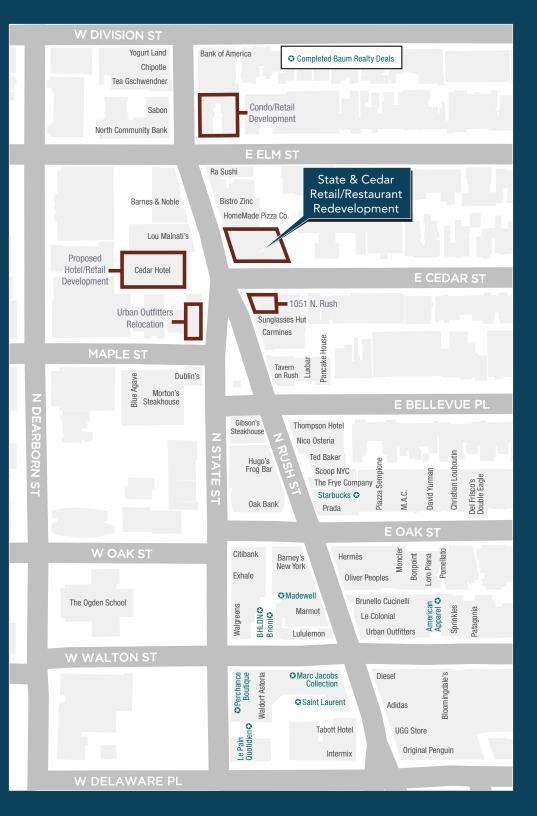

### Area Retail GOLD COAST

#### FOR MORE INFORMATION PLEASE CONTACT:

Janika Brenner 312.275.3119 janika@baumrealty.com  \* High-end fashion and restaurant co-tenancy including Ted Baker, Scoop NYC, Barneys NY, Gibsons Steakhouse, Tavern on Rush, and Lux Bar among others