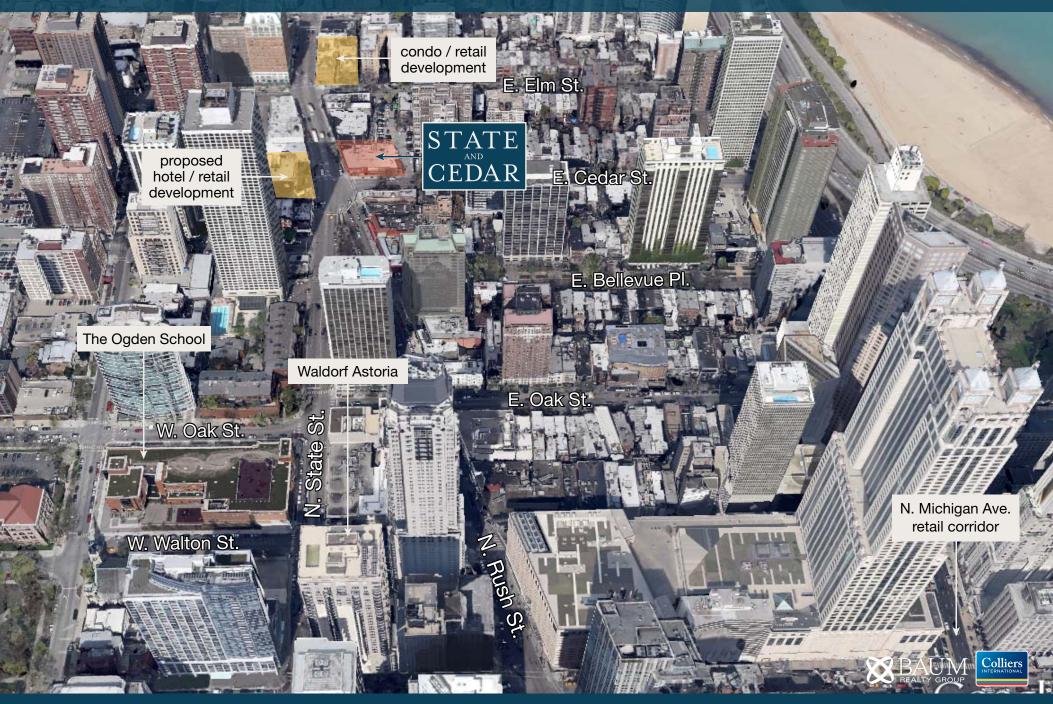

## Market Aerial GOLD COAST

#### GOLD COAST RETAIL

Located at the highly visible northeast corner of State Street & Cedar Street, this redevelopment offers retailers a unique opportunity to establish a presence in the heart of the Gold Coast. The proposed space includes ground floor retail with high ceilings and dramatic storefronts.

#### SITE HIGHLIGHTS

- \* Highly visible Gold Coast corner with ±6,633 SF of prime retail space - divisible
- Spring 2016 delivery
- \* Unique branding opportunities with tenantdesigned storefronts