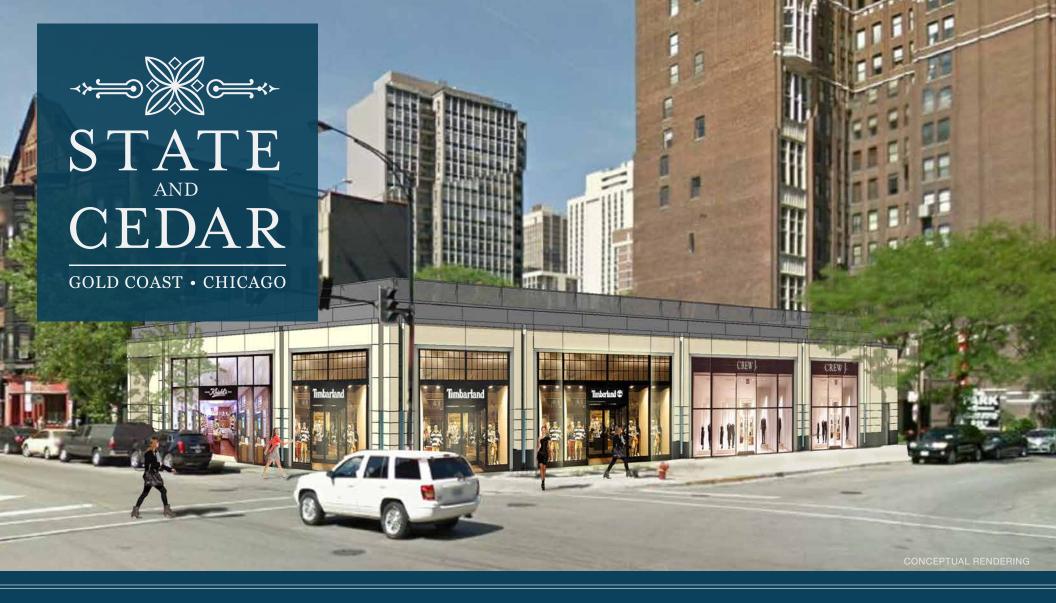

#### GOLD COAST RETAIL

Located at the highly visible northeast corner of State Street & Cedar Street, this redevelopment offers retailers a unique opportunity to establish a presence in the heart of the Gold Coast. The proposed space includes ground floor retail with high ceilings and dramatic storefronts.

#### SITE HIGHLIGHTS

- \* Highly visible Gold Coast corner with ±6,633 SF of prime retail space - divisible
- Spring 2016 delivery
- \* Unique branding opportunities with tenantdesigned storefronts