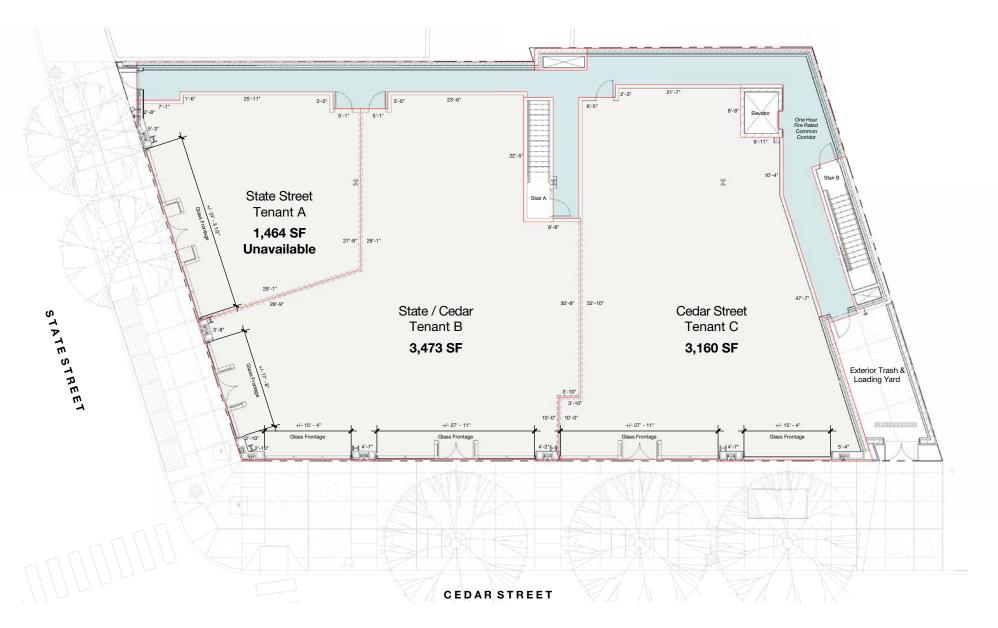

## Level One RETAIL PLANS

#### SITE HIGHLIGHTS

- \* Highly visible Gold Coast corner with ±6,633 SF of prime retail space - divisible
- Spring 2016 delivery
- \* Unique branding opportunities with tenantdesigned storefronts