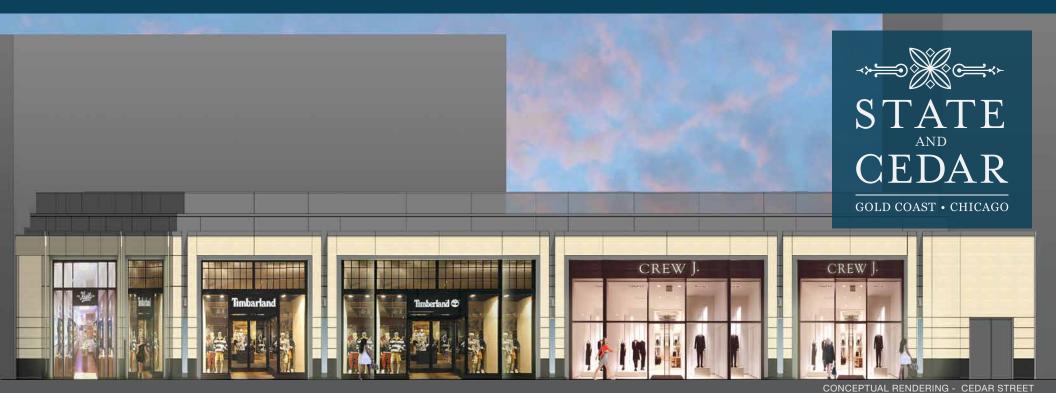

#### GOLD COAST RETAIL

Located at the highly visible northeast corner of State Street & Cedar Street, this redevelopment offers retailers a unique opportunity to establish a presence in the heart of the Gold Coast. The proposed space includes ground floor retail with high ceilings and dramatic storefronts.

#### SITE HIGHLIGHTS

- \* Highly visible Gold Coast corner with ±6,633 SF of prime retail space - divisible
- Spring 2016 delivery
- \* Unique branding opportunities with tenantdesigned storefronts