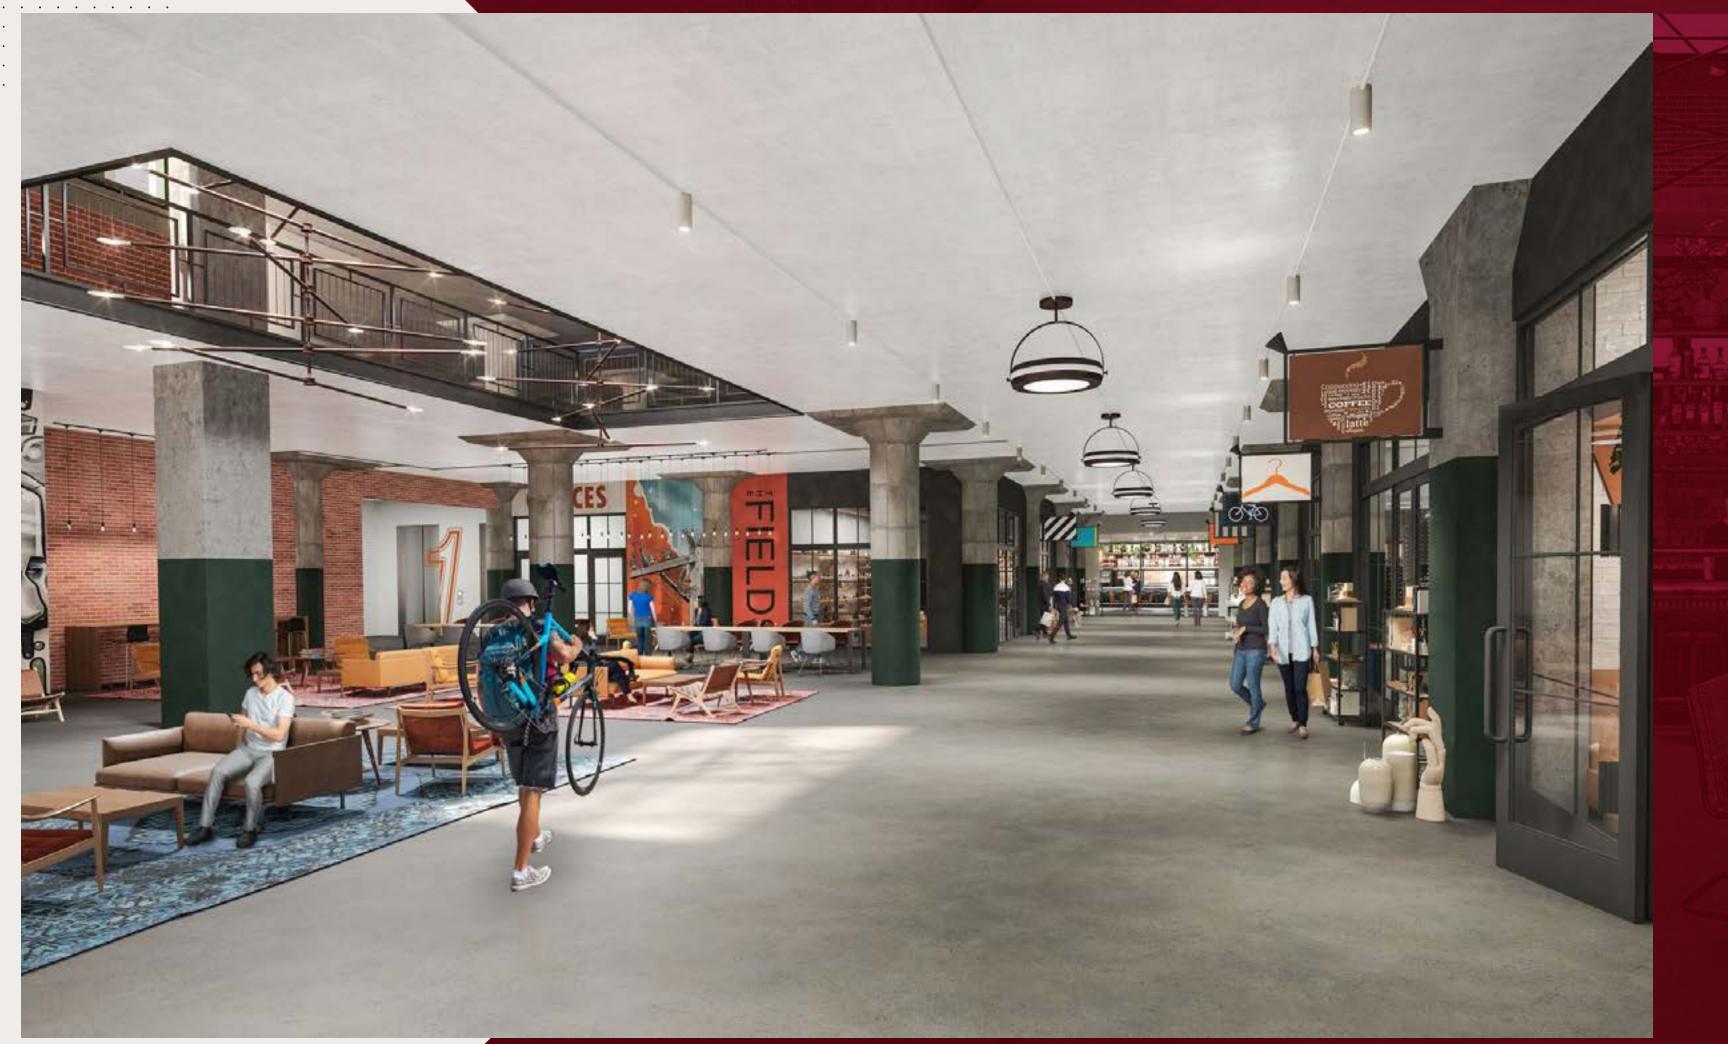

## We Put The Diverse In Diversey

The Fields turns the office lobby into a dynamic, indoor retail street lined with locally sourced food, drink, and more.

YOU DON'T
BRAINSTORMING WITH

SEE THAT

THE BARISTA, THE BAKER,

**EVERY DAY** 

AND THE DEAL MAKER

Office Entrance & Retail

. . . . . . . . . . .

**ALL-ENCOMPASSING AMENITIES** 

### A Collaborative Lifestyle Ecosystem

- » First-floor grocery store
- » State-of-the-art technology infrastructure
- » Fitness center and yoga studio with locker rooms and showers
- » 50,000 SF rooftop terrace with incredible views
- » Wi-Fi throughout all amenities
- » 120,000 SF of food & beverage, maker spaces, and shops
- » Conference meeting spaces with client services staff