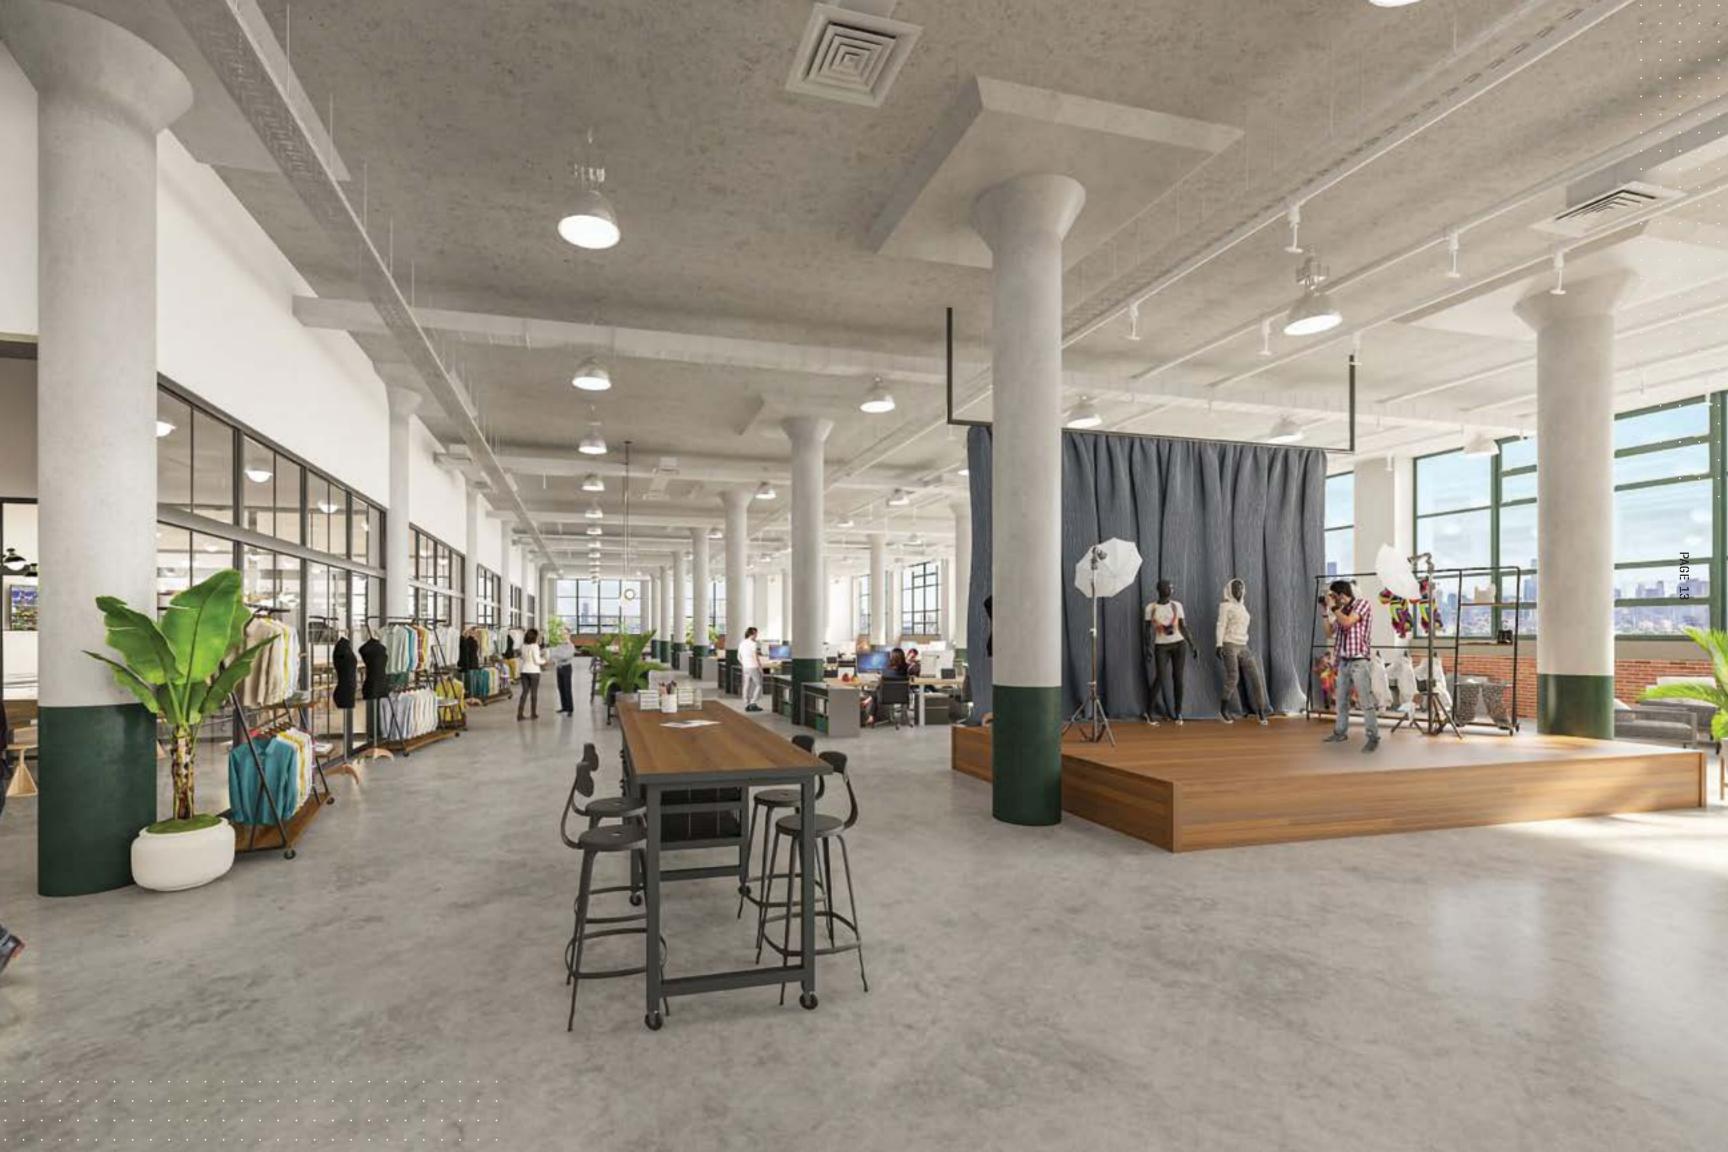

# We Stand For Innovation

With floorplates the size of city blocks, soaring ceilings and windows, and robust infrastructure wedded to a state-of-the-art tech backbone, The Fields is ideal for just about any type of business.

MULTIFUNCTIONAL OFFICE SPACE