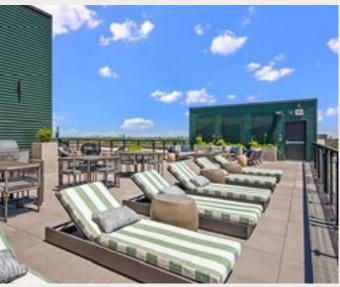

### A Collaborative Lifestyle Ecosystem

- » First-floor grocery store
- » State-of-the-art technology infrastructure
- » Fitness center and yoga studio with locker rooms and showers
- » 50,000 SF rooftop terrace with incredible views
- » Wi-Fi throughout all amenities
- » 120,000 SF of food & beverage, maker spaces, and shops
- » Conference meeting spaces with client services staff

- » Soaring 14' 17' ceiling heights
- » Custom built closets with organizer systems
- » Stainless steel appliances
- » Kohler kitchen & bath fixtures
- » Fobbed entrances
- » Fitness center & yoga studio
- » Party room & roof deck with firepit and grilling area
- » Lounge with chef's grade kitchen
- » Coworking & study
- » Wi-Fi throughout amenities