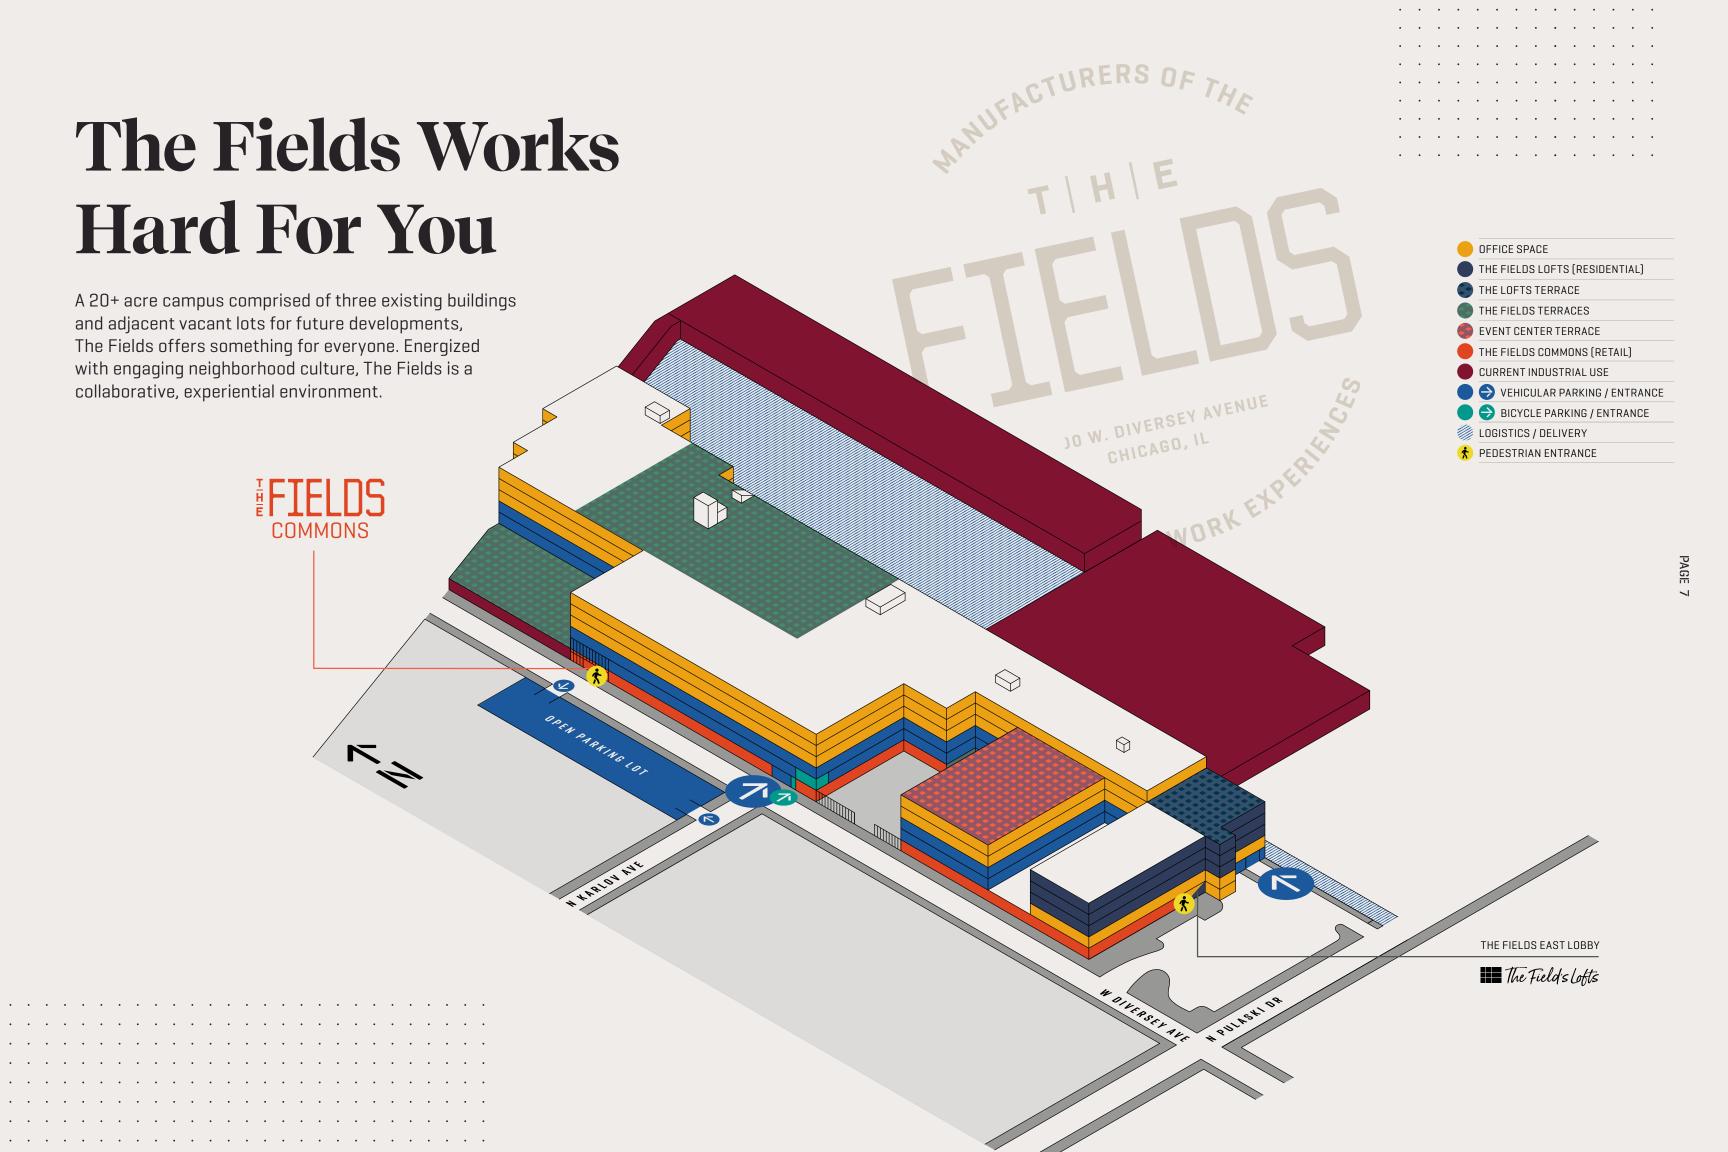

#### THE DETAILS

FLOORS:

TOTAL BUILDING AREA:

~1,355,000 RSF

RENTABLE OFFICE AREA:

300,000 RSF

PARKING:

740+ Indoor Parking Spaces

WIREDSCORE:

Platinum Accreditation

CEILING HEIGHTS:

14' / 18' / 22'

COLUMN SPACING:

22' On Center

**LOADING CAPACITIES:** 

Oversized Freight & 3.5 Acre Truck Court With Multiple Docks

MULTIFUNCTIONAL OFFICE SPACE