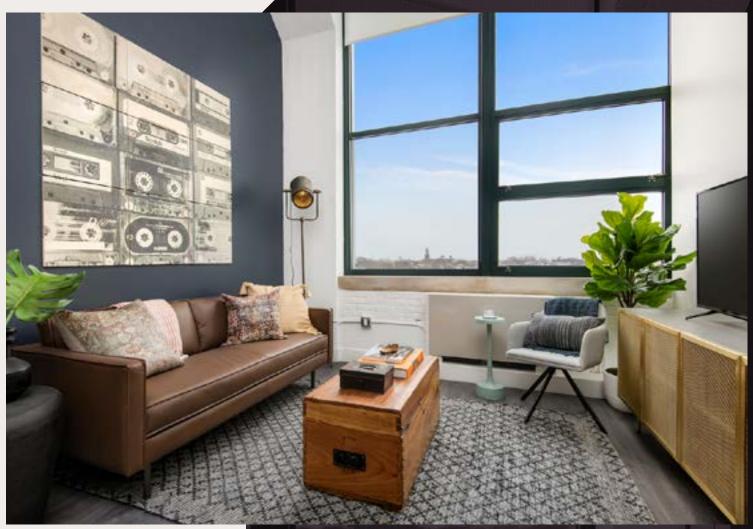

### Your All-In-One Stomping Ground

With 123 modern loft apartments in the building, The Fields is a truly integrated, multi-use destination. Employees will love the unbeatable convenience, soaring ceiling heights, and high-end finishes. Retailers will benefit from a young and diverse community with needs that go way beyond 9 to 5.

- » Soaring 14' 17' ceiling heights
- » Custom built closets with organizer systems
- » Stainless steel appliances
- » Kohler kitchen & bath fixtures
- » Fobbed entrances
- » Fitness center & yoga studio
- » Party room & roof deck with firepit and grilling area
- » Lounge with chef's grade kitchen
- » Coworking & study
- » Wi-Fi throughout amenities