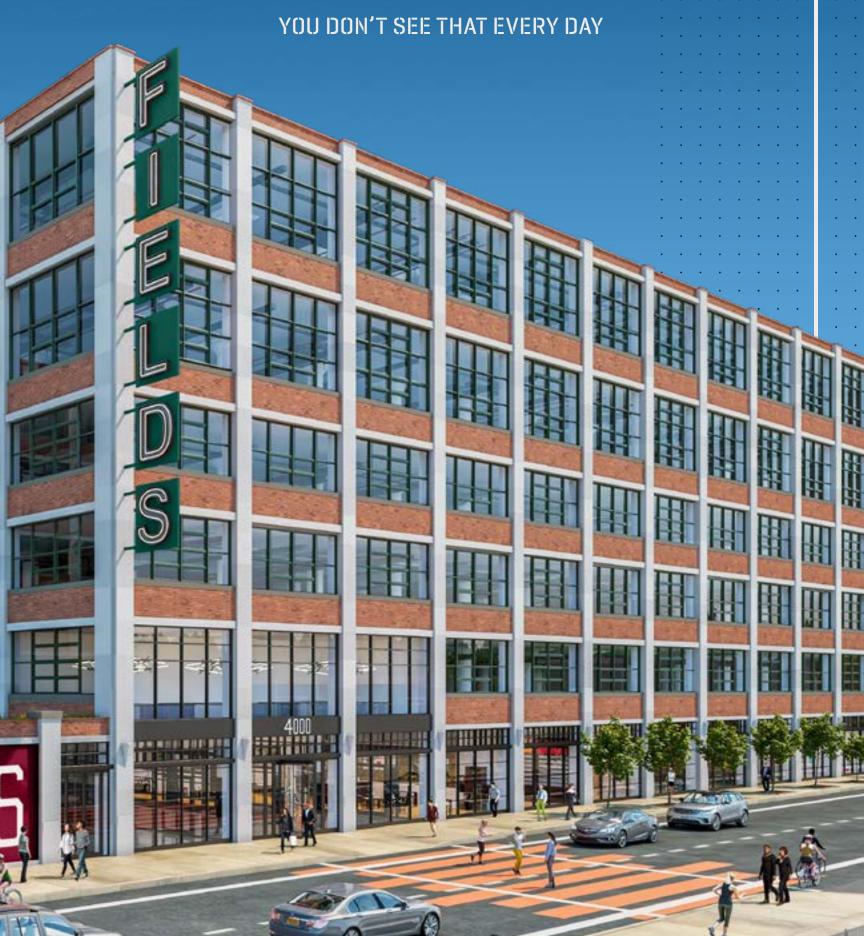

### Industrial History, Modern Innovation

The exposed brick, concrete, and steel of The Fields hearken back to an era when titans of industry walked its floors. It is a place where those who are inspired by authenticity, require flexibility, and want to rub elbows in a commercial melting pot will thrive.

# We Stand For Innovation

With floorplates the size of city blocks, soaring ceilings and windows, and robust infrastructure wedded to a state-of-the-art tech backbone, The Fields is ideal for just about any type of business.

YOU DON'T

RICH INDUSTRIAL HISTORY

**SEE THAT** 

MEETS MODERN INGENUITY IN

**EVERY DAY** 

THIS MELTING POT OF CREATION