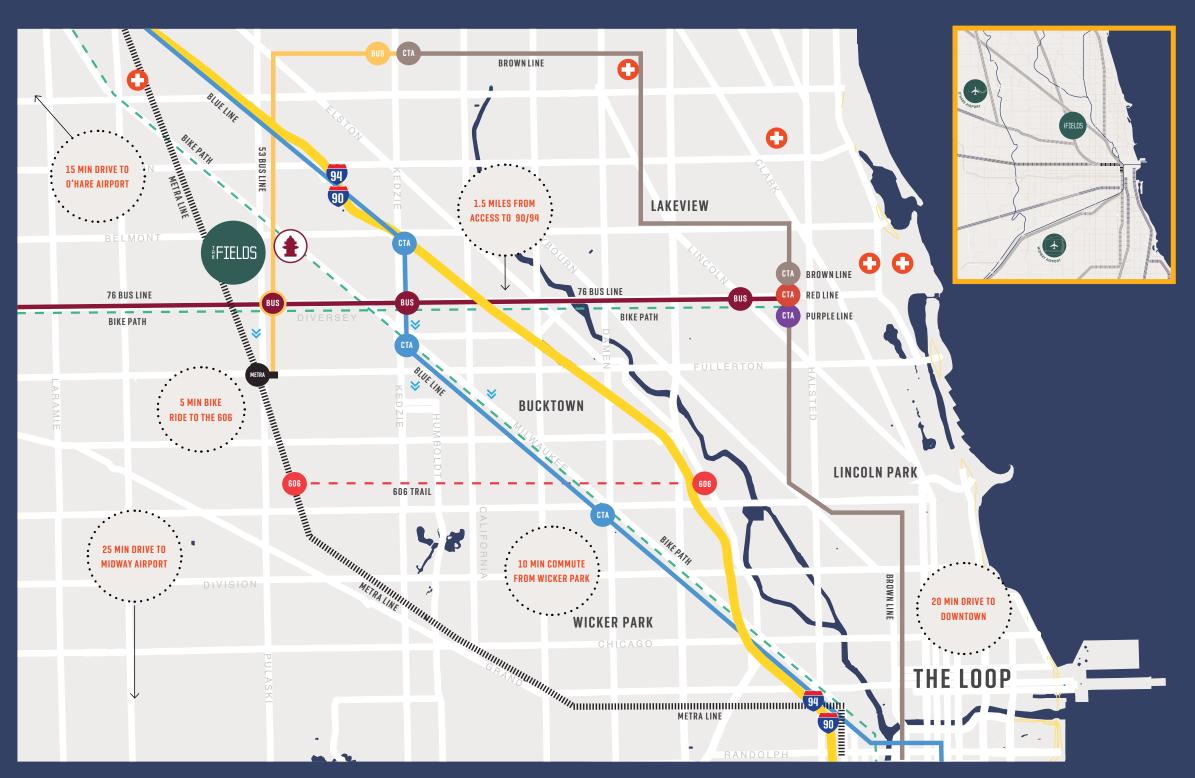

### Location

6 miles from the Loop, 11 miles from Midway, 12 miles from O'Hare, 17 miles from Lake Cook Road, with easy access to highways, train stations and road transportation; this area is a vibrant convergence of neighborhoods.

#### **DRIVING FROM THE NORTHERN SUBURBS?**

Shave 60 minutes a day off your round-trip commute.

#### **TAKING THE METRA?**

Arrive 20 minutes earlier than Union Station.
4 blocks from the Metra stop.

#### TAKING THE CTA? Take the shuttle!

The Fields provides a looping shuttle between the building and the Blue and Brown Lines.

#### **TAKING THE BUS?**

The building is across the street from buses 53 & 76.

#### **MAP KEY**