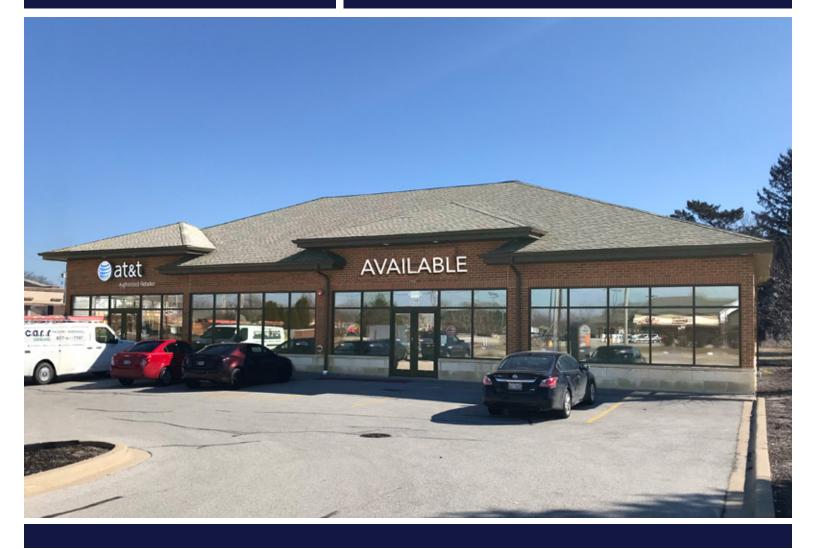

## Village Square 1215-1243 State Street | Lemont, IL 60439

- Available space:
  ±3,408 SF outlot
  ±1,200 SF inline space available June 2018
- Great visibility and signage potential
- Excellent shopping center located in the heart of Lemont
- Village Square is anchored by Aldi, Starbucks and Jimmy Johns as well as AT&T, Rosati's Pizza, Tap House Grill and more
- Conveniently located just off the south east corner of 127th Street and State Street with approximately 17,000 vehicles per day combined