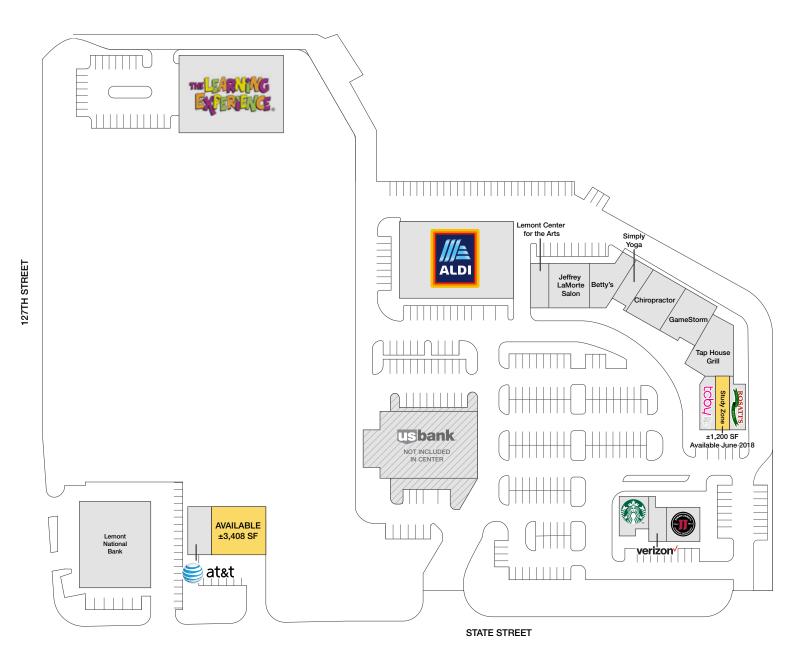

## Village Square 1215-1243 State Street | Lemont, IL 60439

- Available space:
  ±3,408 SF outlot
  ±1,200 SF inline space available June 2018
- Great visibility and signage potential
- Excellent shopping center located in the heart of Lemont
- Village Square is anchored by Aldi, Starbucks and Jimmy Johns as well as AT&T, Rosati's Pizza, Tap House Grill and more
- Conveniently located just off the south east corner of 127th Street and State Street with approximately 17,000 vehicles per day combined