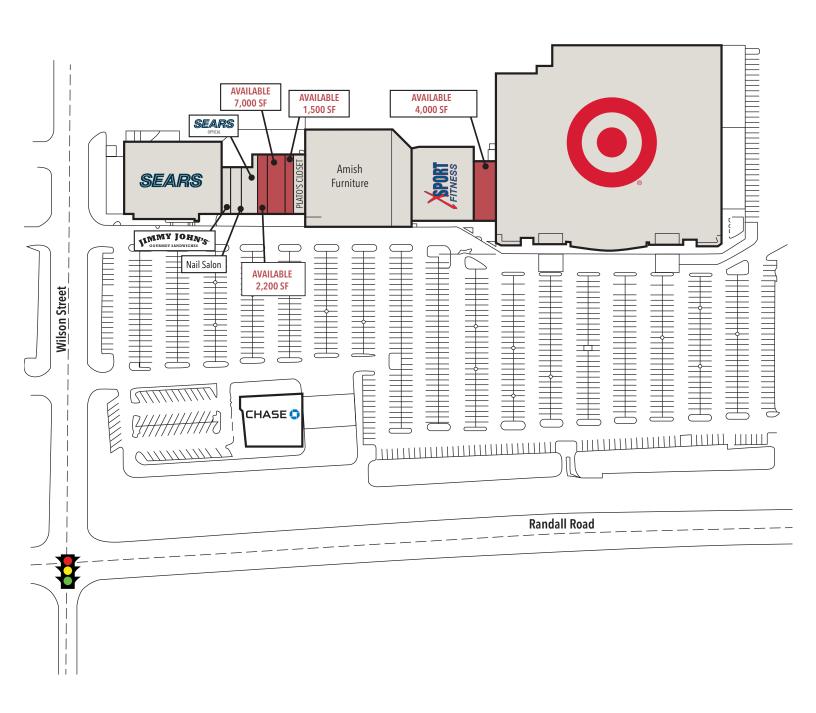

## Windmill Lakes

NWC Randall Rd & Wilson St | Batavia, IL 60510

- Available Spaces:
  - 7,000 SF
  - 1,500 SF
  - 2,200 SF
  - 4,000 SF
- Great visibility and traffic counts along Randall Road
- Join Target, Sears, Amish Furniture, Jimmy John's, Plato's Closet and XSport Fitness
- Other tenants in the area include Jewel, Kohl's, Menards, OfficeMax