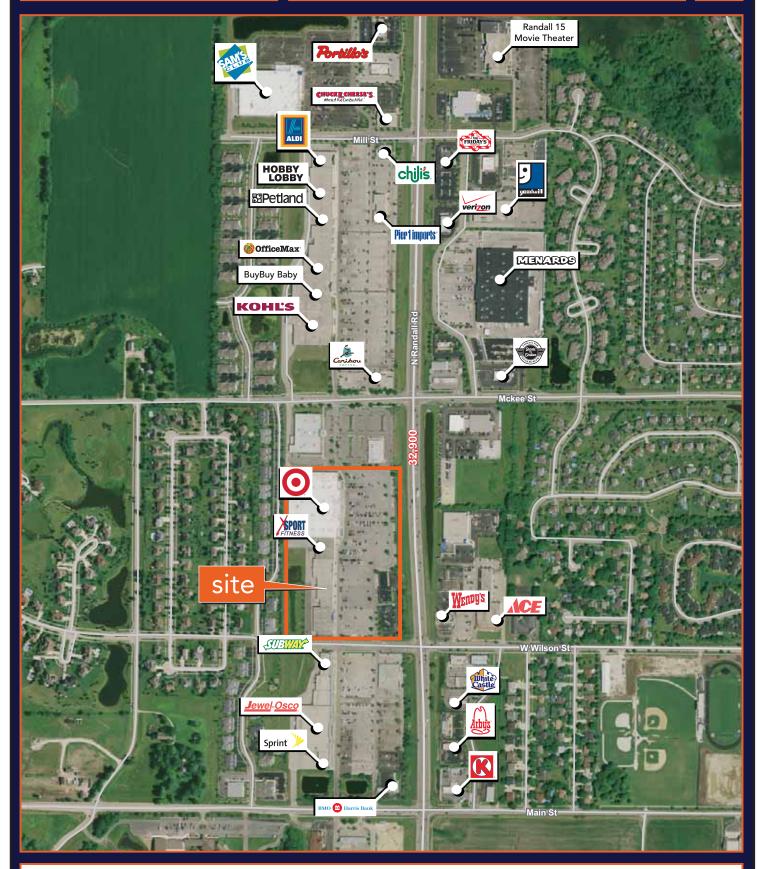

## Windmill Lakes

NWC Randall Rd & Wilson St | Batavia, IL 60510

- Available Spaces:
  - 7,000 SF
  - 1,500 SF
  - 2,200 SF
  - 4,000 SF
- Great visibility and traffic counts along Randall Road
- Join Target, Sears, Amish Furniture, Jimmy John's, Plato's Closet and XSport Fitness
- Other tenants in the area include Jewel, Kohl's, Menards, OfficeMax

## Randall & Wilson Batavia, IL