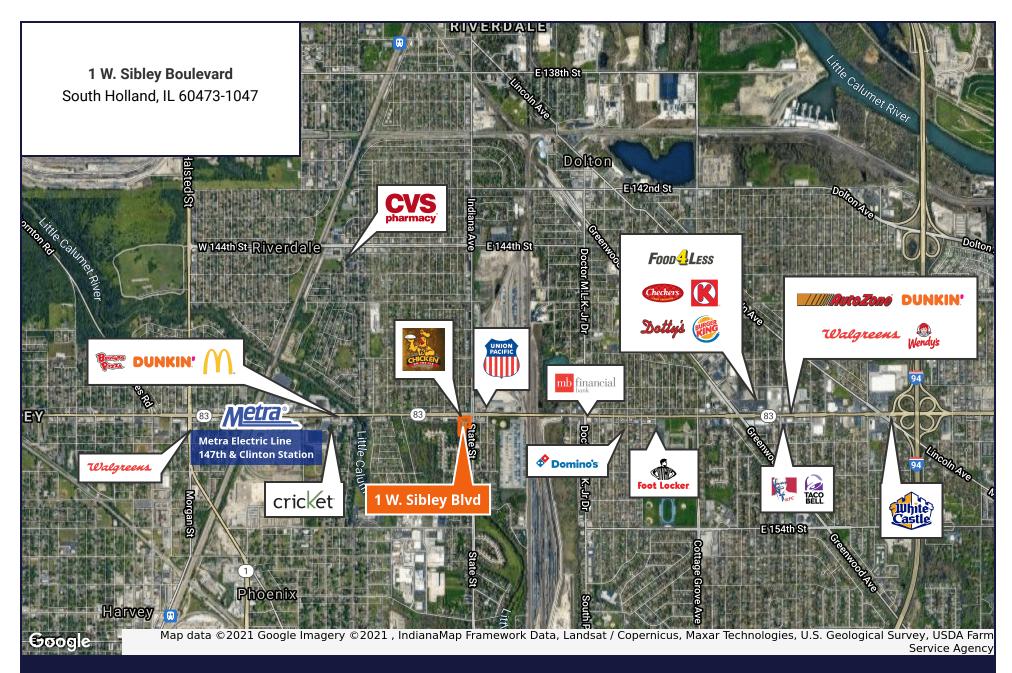

| DEMOGRAPHICS                          |          |          |          |
|---------------------------------------|----------|----------|----------|
|                                       | 1 MILE   | 3 MILES  | 5 MILES  |
| Estimated Population                  | 13,001   | 102,932  | 266,589  |
| Adj. Daytime<br>Demographics          | 10,744   | 94,573   | 247,845  |
| Estimated Households                  | 4,493    | 35,464   | 91,698   |
| Estimated Average<br>Household Income | \$61,141 | \$57,391 | \$60,447 |