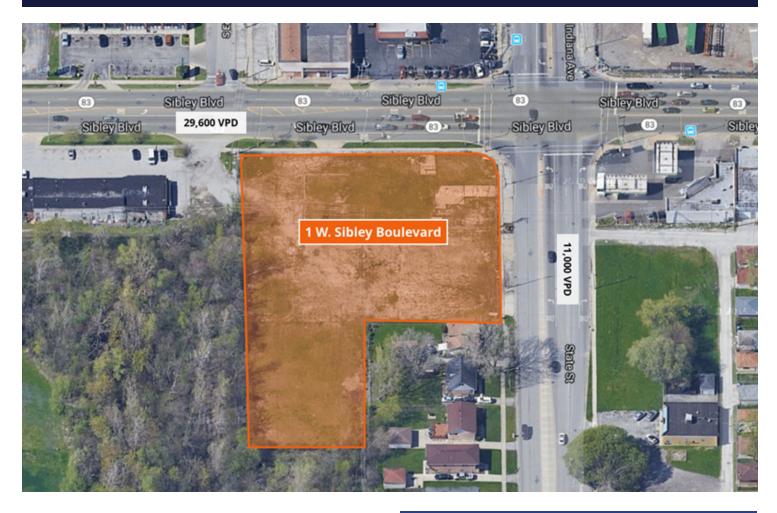

## 1 W. Sibley Boulevard

## For Lease

South Holland, IL | 60473

Ground Lease Or Build To Suit

- 2.5 acre site available for lease or build to suit
- Located at the signalized corner of Sibley & State in St Charles
- Strong traffic counts:
- > 29,600 VPD Sibley Boulevard
- ▶ 11,000 VPD State Street