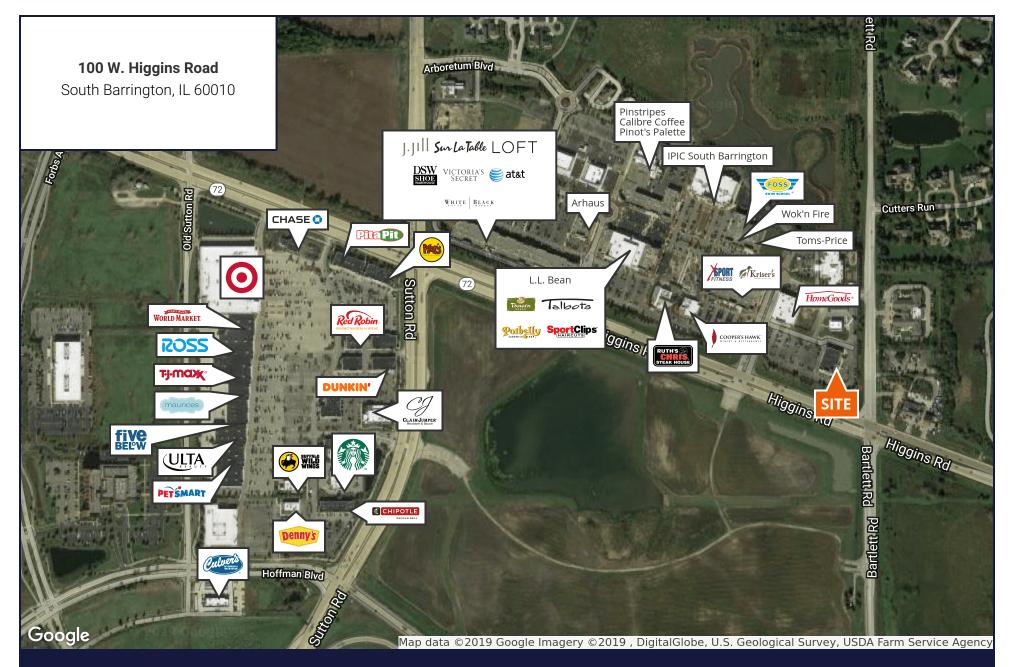

## 100 W. Higgins Road

South Barrington, IL 60010 |

## For Lease Retail Property

- ±12,900 SF available at the northeast corner of Higgins Road and Bartlett Road
- Site is located within The Arboretum of South Barrington
- Tenants within the center include IPIC movie theater, LL Bean, Cooper's Hawk Winery & Restaurant, Xsport Fitness and many more
- Excellent visibility to Higgins Road
- Ample parking