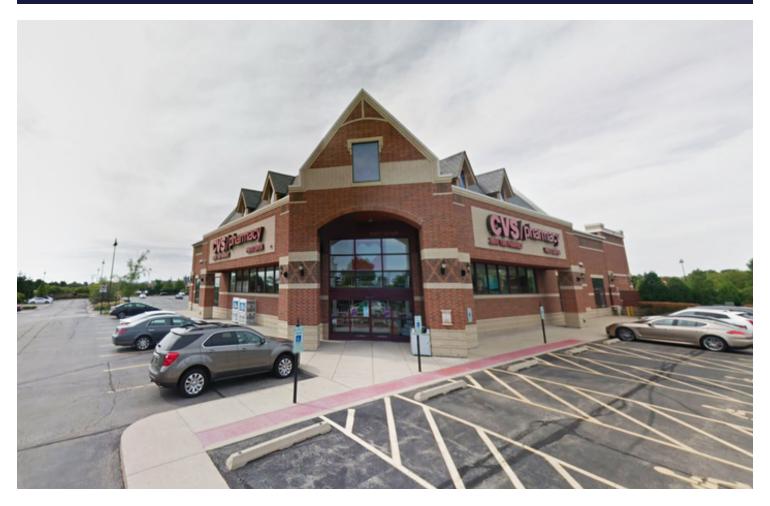

## For Lease Retail Property

- ±12,900 SF available at the northeast corner of Higgins Road and Bartlett Road
- Site is located within The Arboretum of South Barrington
- Tenants within the center include IPIC movie theater, LL Bean, Cooper's Hawk Winery & Restaurant, Xsport Fitness and many more
- Excellent visibility to Higgins Road
- Ample parking