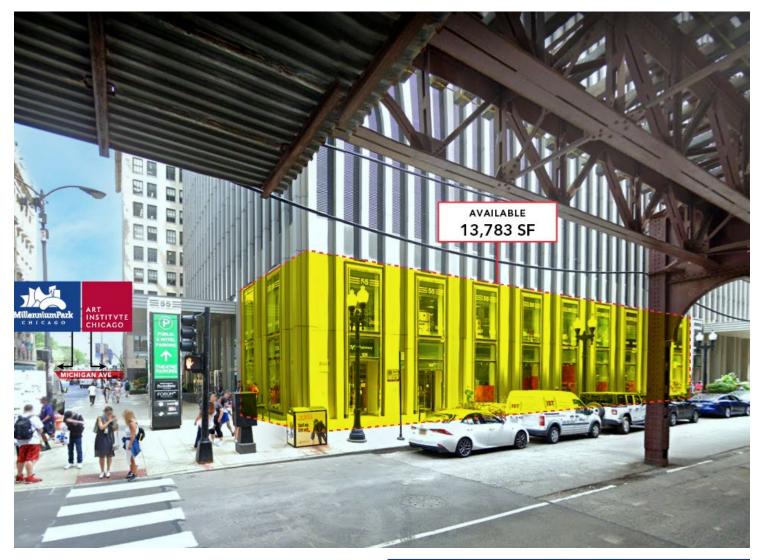

# 105 S. Wabash Avenue

Sublease RETAIL SPACE

CHICAGO, IL 60603 | LOOP

- ▶ 13,783 SF available
- ▶ Located on the west corner of Monroe & Wabash
- Retail space sits at the base of a 49-story mixed-use building with 1.3M SF of office space, 212 luxury residential units, and a 400 car public parking garage
- Highly visible location steps from Michigan Avenue, Millennium Park, The Art Institute of Chicago, Palmer House Hilton, CTA/ Metra stations and more
- Street parking available