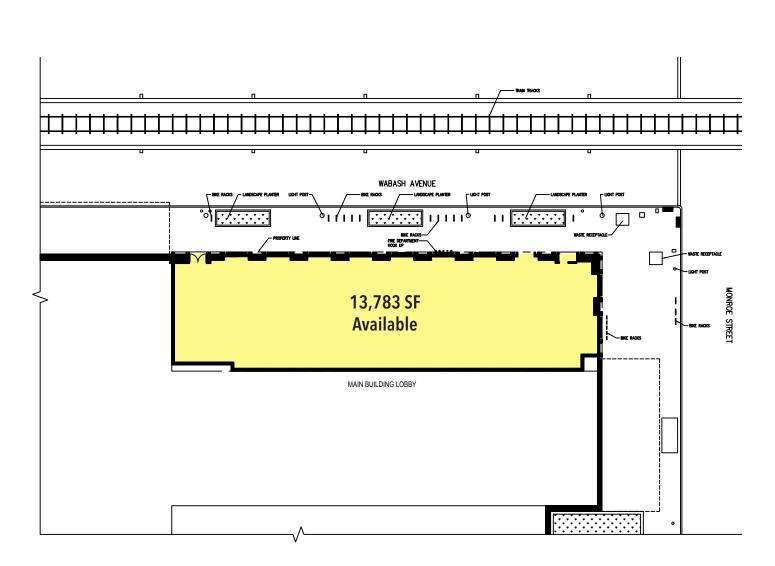

cs          | 56,916    | 206,598   | 479,828   |
| Estimated Households               | 1,787     | 7,404     | 57,373    |
| Estimated Average Household Income | \$218,387 | \$184,970 | \$184,154 |

### **DOUG RENNER**

doug.renner@baumrealty.com 312.275.3137

#### MARK FREDERICKS

mark@baumrealty.com 312.275.3109



© 2022 All information supplied is from sources deemed reliable and is furnished subject to errors, omissions, modifications, removal of the listing from sale or lease, and to any listing conditions, including the rates and manner of payment of commissions for particular offerings, the terms of which are available to principals or duly licensed brokers. Any square footage dimensions set forth are approximate.

## 105 S. Wabash Avenue CHICAGO, IL 60603 | LOOP

### SITE PLAN



### **DOUG RENNER**

doug.renner@baumrealty.com 312.275.3137

### MARK FREDERICKS

mark@baumrealty.com 312.275.3109



© 2022 All information supplied is from sources deemed reliable and is furnished subject to errors, omissions, modifications, removal of the listing from sale or lease, and to any listing conditions, including the rates and manner of payment of commissions for particular offerings, the terms of which are available to principals or duly licensed brokers. Any square footage dimensions set forth are approximate.



This map was produced using data from private and government sources deemed reliable. The information herein is provided without representation or warranty. Copyright © 2022 Baum Realty Group, LLC. All rights reserved. www.baumrealty.com.

GROUP