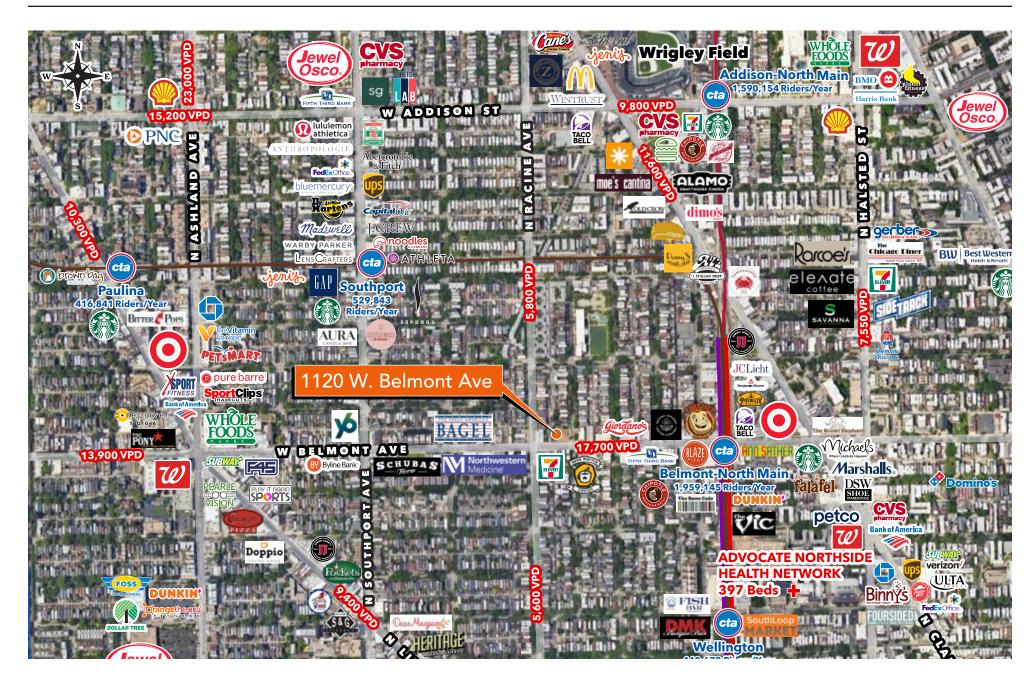

| ASKING PRICE: | \$665,000     |  |  |
|---------------|---------------|--|--|
| ZONING:       | B3-2          |  |  |
| 2023 TAXES:   | \$21,585      |  |  |
| HOA DUES:     | \$215 / month |  |  |

| DEMOGRAPHIC SUMMARY           |           |           |           |
|-------------------------------|-----------|-----------|-----------|
|                               | .25 Mi    | .5 Mi     | 1 Mi      |
| Est. Population               | 5,980     | 23,445    | 105,822   |
| Adj. Daytime Population       | 3,978     | 21,941    | 78,340    |
| Est. Households               | 2,893     | 11,772    | 58,553    |
| Est. Average Household Income | \$233,949 | \$207,569 | \$171,781 |