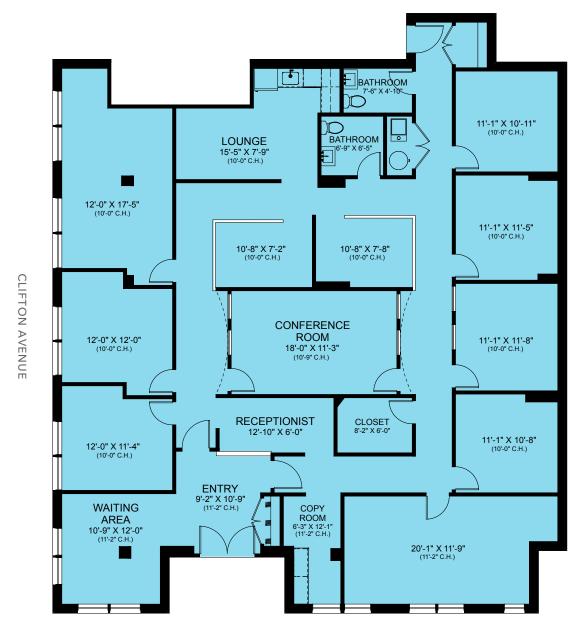

### **PROPERTY HIGHLIGHTS**

- + Commercial condo space available for sale located at the hard corner of Belmont & Clifton
- + 55 feet of frontage along Belmont Avenue
- + Highly visible with incredible foot and vehicular traffic on Belmont Avenue
- + Currently configured as office space with eight private offices, conference room, and a break room / kitchenette
- + Easily converted to medical or rational retail space