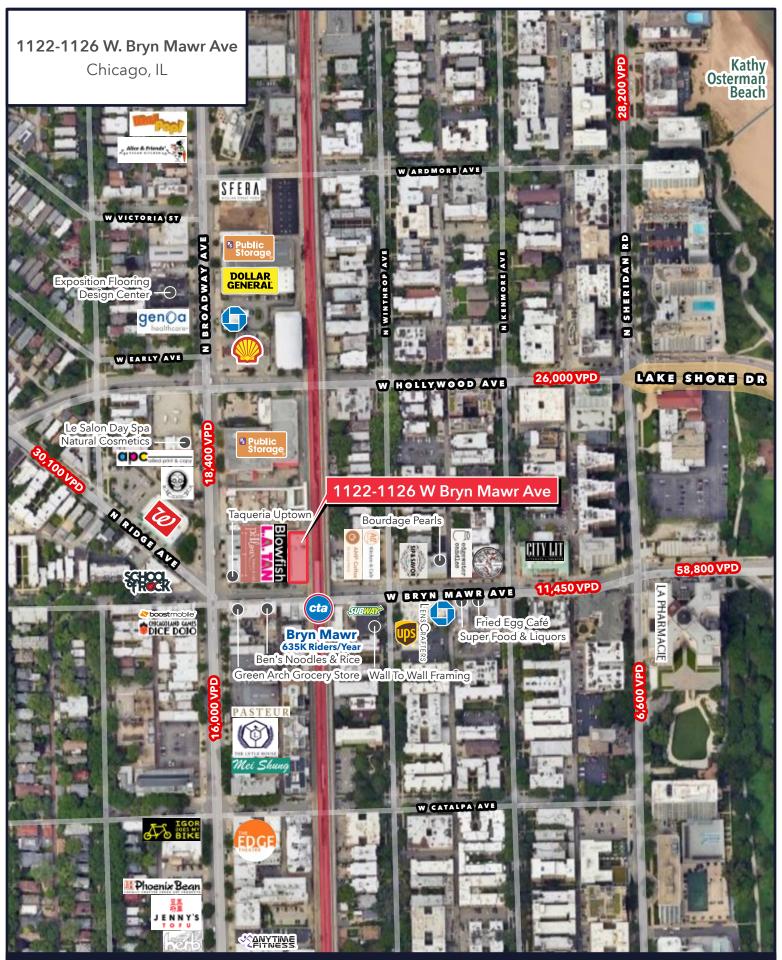

# For Lease

**RETAIL SPACE** 

- ▶ Up to ±4,875 SF with demising options available
- ▶ Black iron available
- ▶ Private parking optional
- Adjacent to the CTA Red Line Bryn Mawr 'L' station (635K annual riders)
- Access to Lake Shore Drive directly to the east
- ▶ Just off the heavily trafficked Broadway / Ridge/ Bryn Mawr intersection (57,550 combined VPD)
- ▶ 1 mile south of Loyola University
- ▶ Nearby retailers include Walgreens, pHlour Bakery & Cafe, Blowfish Sushi & Ramen, Lenscrafters, Chase, LA Tan, Subway, School of Rock, and more