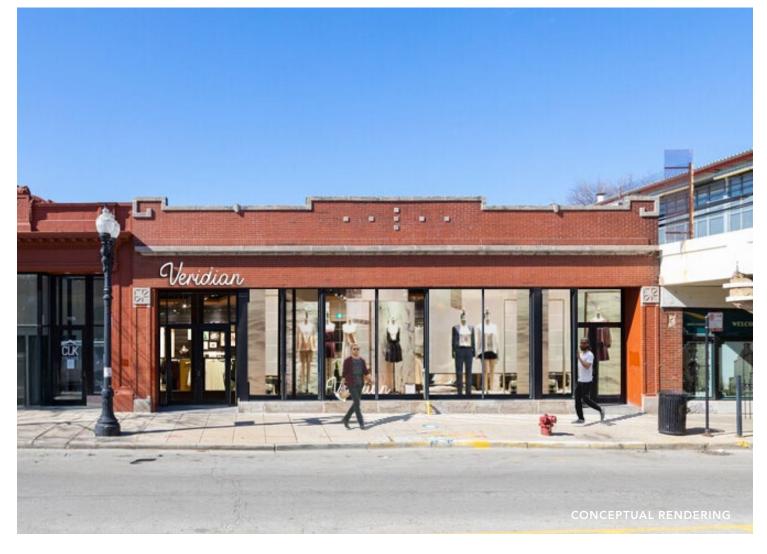

# For Lease

**RETAIL SPACE** 

- ▶ Up to ±4,875 SF with demising options available
- ▶ Black iron available
- ▶ Private parking optional
- Adjacent to the CTA Red Line Bryn Mawr 'L' station (635K annual riders)
- Access to Lake Shore Drive directly to the east
- ▶ Just off the heavily trafficked Broadway / Ridge/ Bryn Mawr intersection (57,550 combined VPD)
- ▶ 1 mile south of Loyola University
- ▶ Nearby retailers include Walgreens, pHlour Bakery & Cafe, Blowfish Sushi & Ramen, Lenscrafters, Chase, LA Tan, Subway, School of Rock, and more