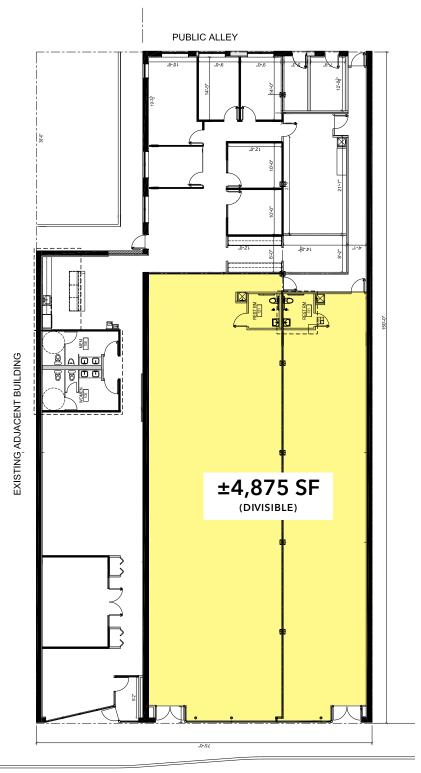

# For Lease

**RETAIL SPACE** 

- ▶ Up to ±4,875 SF with demising options available
- ▶ Black iron available
- ▶ Private parking optional
- Adjacent to the CTA Red Line Bryn Mawr 'L' station (635K annual riders)
- Access to Lake Shore Drive directly to the east
- ▶ Just off the heavily trafficked Broadway / Ridge/ Bryn Mawr intersection (57,550 combined VPD)
- ▶ 1 mile south of Loyola University
- ▶ Nearby retailers include Walgreens, pHlour Bakery & Cafe, Blowfish Sushi & Ramen, Lenscrafters, Chase, LA Tan, Subway, School of Rock, and more