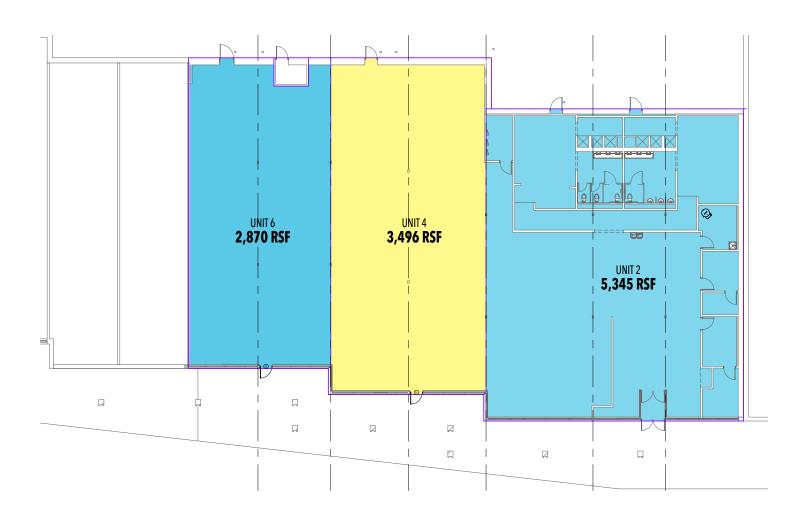

sed brokers. Any square footage dimensions set forth are approximate.

## **Stonebrook Plaza** 115TH & KEDZIE | MERRIONETTE PARK, IL 60655



## SITE PLAN



#### **MARK FREDERICKS**

mark@baumrealty.com 312.275.3109

**DOUG RENNER** 

doug.renner@baumrealty.com



312.275.3137

© 2024 All information supplied is from sources deemed reliable and is furnished subject to errors, omissions, modifications, removal of the listing from sale or lease, and to any listing conditions, including the rates and manner of payment of commissions for particular offerings, the terms of which are available to principals or duly licensed brokers. Any square footage dimensions set forth are approximate.

115TH & KEDZIE | MERRIONETTE PARK, IL 60655

### UNIT 2 - DEMISING OPTIONS DO NOT DISTURB CURRENT TENANT



#### MARK FREDERICKS

mark@baumrealty.com 312.275.3109 **DOUG RENNER** 

doug.renner@baumrealty.com 312.275.3137



© 2024 All information supplied is from sources deemed reliable and is furnished subject to errors, omissions, modifications, removal of the listing from sale or lease, and to any listing conditions, including the rates and manner of payment of commissions for particular offerings, the terms of which are available to principals or duly licensed brokers. Any square footage dimensions set forth are approximate.

# Stonebrook Plaza

115TH & KEDZIE | MERRIONETTE PARK, IL 60655

# For Lease RETAIL SPACE





## MARK FREDERICKS

mark@baumrealty.com 312.275.3109

**DOUG RENNER** 

312.275.3137

doug.renner@baumrealty.com



© 2024 All information supplied is from sources deemed re