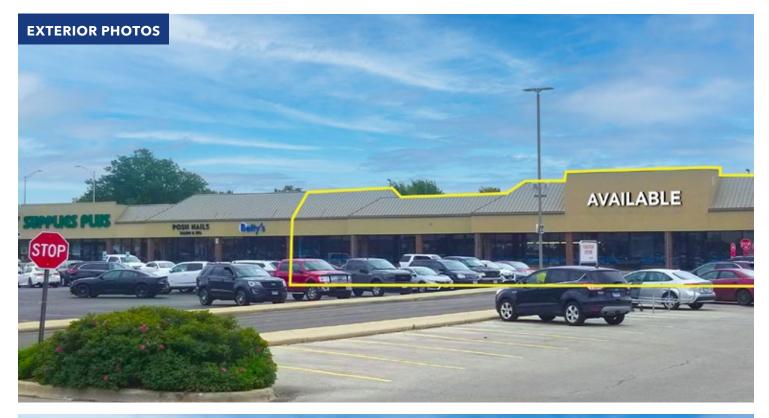

# Available Space: ±11,711 SF (divisible) – do not disturb current tenant

- Buffalo Wild Wings Go now open
- Anchor tenants include Jewel-Osco and Pet Supplies Plus
- Area tenants include Dollar Tree, ATI Physical Therapy, 7-Eleven, O'Reilly's and many more
- ▶ 482 parking spots
- Excellent visibility at a signalized intersection
- ▶ Fantastic daytime population of over 130,000 people within a 2 mile radius
- 11,000VPD 115th & Spaulding
  19,000VPD Kedzie & 114th