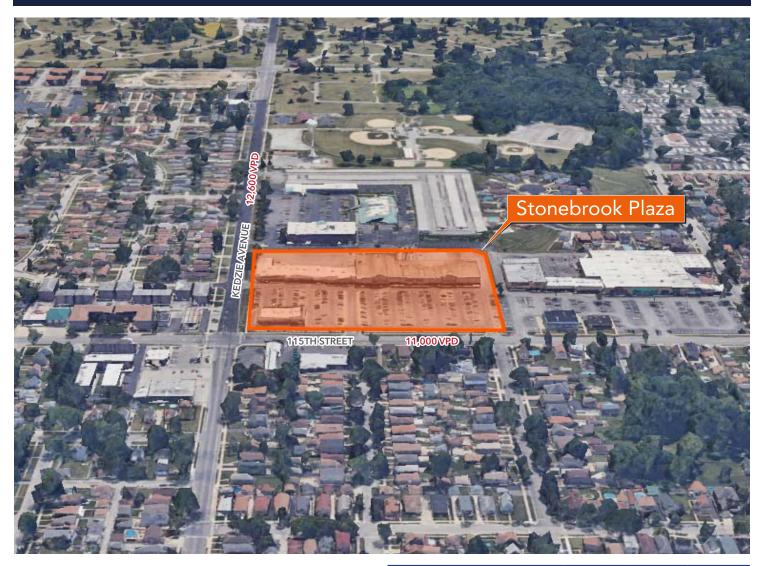

## For Lease RETAIL SPACE

# Available Space: ±11,711 SF (divisible) – do not disturb current tenant

- Buffalo Wild Wings Go now open
- Anchor tenants include Jewel-Osco and Pet Supplies Plus
- Area tenants include Dollar Tree, ATI Physical Therapy, 7-Eleven, O'Reilly's and many more
- ▶ 482 parking spots
- Excellent visibility at a signalized intersection
- ▶ Fantastic daytime population of over 130,000 people within a 2 mile radius
- 11,000VPD 115th & Spaulding
  19,000VPD Kedzie & 114th

## **Stonebrook Plaza** 115TH & KEDZIE | MERRIONETTE PARK, IL 60655