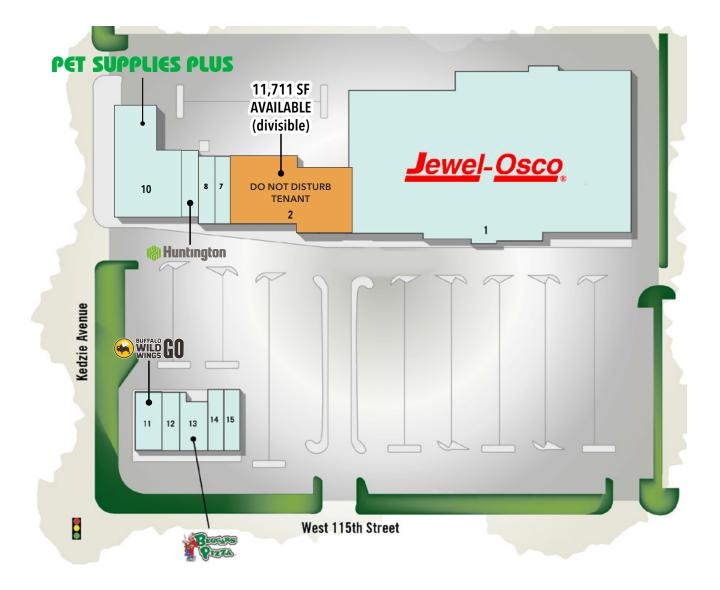

# Available Space: ±11,711 SF (divisible) – do not disturb current tenant

- Buffalo Wild Wings Go now open
- Anchor tenants include Jewel-Osco and Pet Supplies Plus
- Area tenants include Dollar Tree, ATI Physical Therapy, 7-Eleven, O'Reilly's and many more
- ▶ 482 parking spots
- Excellent visibility at a signalized intersection
- ▶ Fantastic daytime population of over 130,000 people within a 2 mile radius
- 11,000VPD 115th & Spaulding
  19,000VPD Kedzie & 114th

## SITE PLAN

### UNIT 2 - DEMISING OPTIONS DO NOT DISTURB CURRENT TENANT