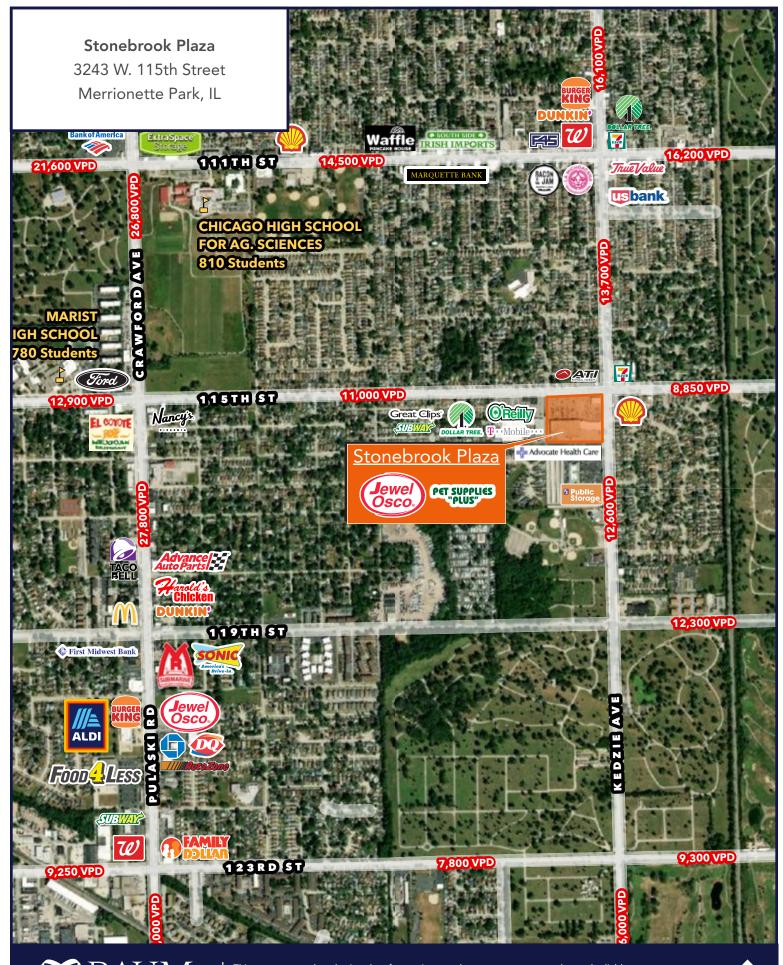

## **Stonebrook Plaza** 115TH & KEDZIE | MERRIONETTE PARK, IL 60655

115TH & KEDZIE | MERRIONETTE PARK, IL 60655

# Stonebrook Plaza

115TH & KEDZIE | MERRIONETTE PARK, IL 60655

BAUNA REALTY GROUP This map was prod The information he Copyright © 2022

This map was produced using data from private and government sources deemed reliable. The information herein is provided without representation or warranty. Copyright © 2022 Baum Realty Group, LLC. All rights reserved. www.baumrealty.com.