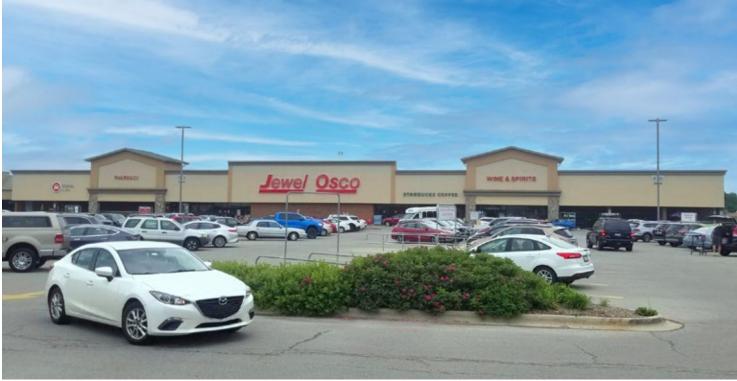

## For Lease RETAIL SPACE

# Available Space: ±11,711 SF (divisible) – do not disturb current tenant

- Buffalo Wild Wings Go now open
- Anchor tenants include Jewel-Osco and Pet Supplies Plus
- Area tenants include Dollar Tree, ATI Physical Therapy, 7-Eleven, O'Reilly's and many more
- ▶ 482 parking spots
- Excellent visibility at a signalized intersection
- ▶ Fantastic daytime population of over 130,000 people within a 2 mile radius
- 11,000VPD 115th & Spaulding
  19,000VPD Kedzie & 114th

# For Lease RETAIL SPACE