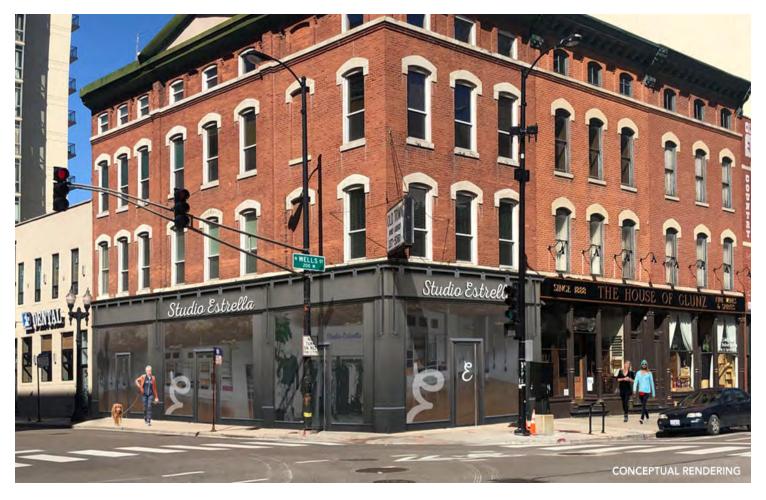

## For Lease

**Retail Property** 

- ▶ ±1,600 SF available
- Excellent corner opportunity with frontage on both Wells & Division
- Located in the vibrant Old Town neighborhood
- Adjacent to Atrium Village, a new development with 1,500 residential units and 47,000 SF of retail
- Neighboring retailers include Plum Market, Happy Camper, Soul Cycle, PNC Bank, Intelligentsia, Starbucks, and more
- Broker Owned Property