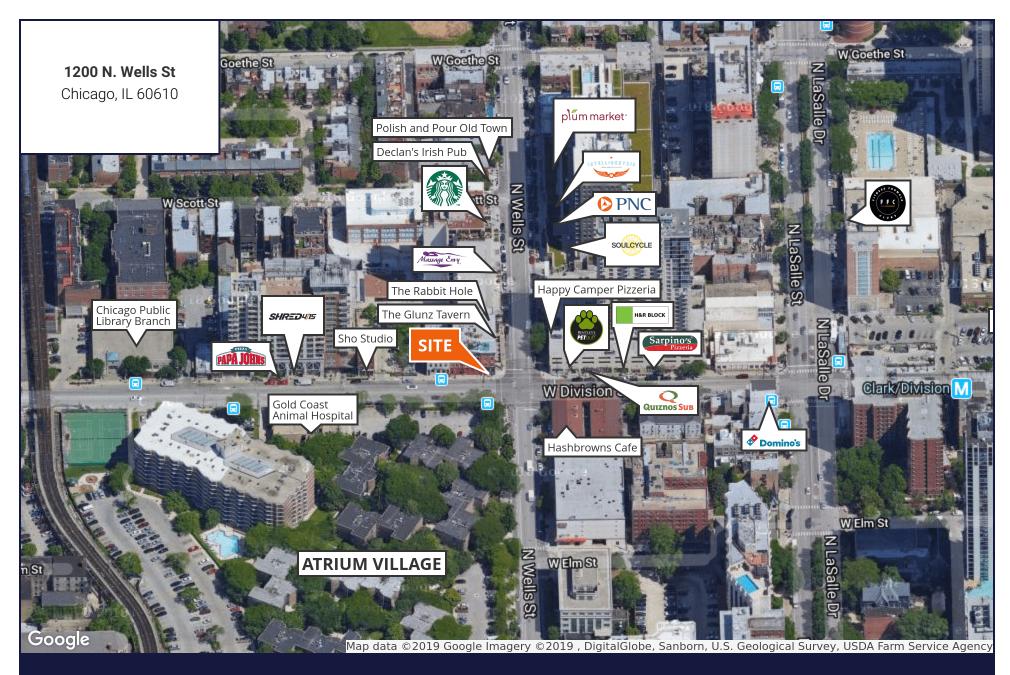

## 1200 N. Wells St

Chicago, IL 60610 | Old Town

## For Lease

**Retail Property** 

- ▶ ±1,600 SF available
- Excellent corner opportunity with frontage on both Wells & Division
- Located in the vibrant Old Town neighborhood
- Adjacent to Atrium Village, a new development with 1,500 residential units and 47,000 SF of retail
- Neighboring retailers include Plum Market, Happy Camper, Soul Cycle, PNC Bank, Intelligentsia, Starbucks, and more
- Broker Owned Property