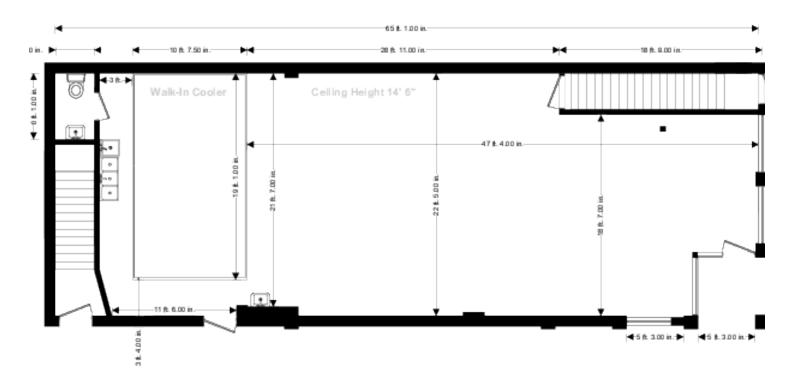

## For Lease

**Retail Property** 

- ▶ ±1,600 SF available
- Excellent corner opportunity with frontage on both Wells & Division
- Located in the vibrant Old Town neighborhood
- Adjacent to Atrium Village, a new development with 1,500 residential units and 47,000 SF of retail
- Neighboring retailers include Plum Market, Happy Camper, Soul Cycle, PNC Bank, Intelligentsia, Starbucks, and more
- Broker Owned Property