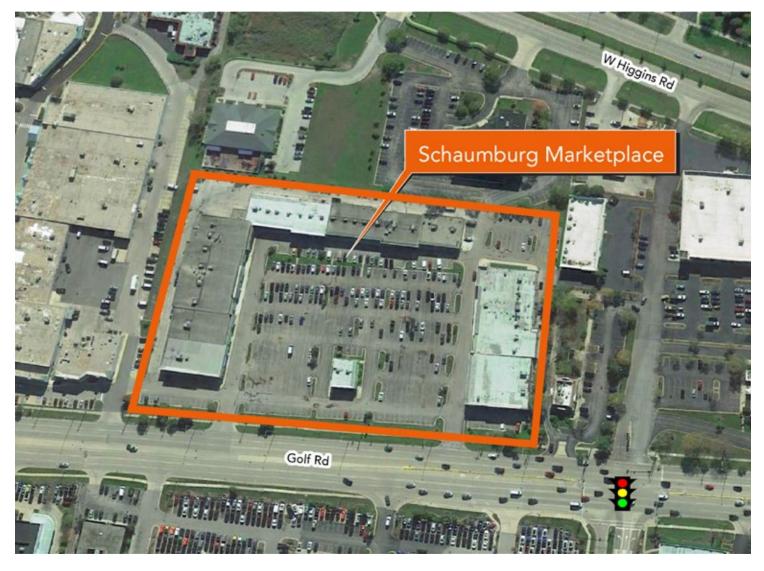

# Schaumburg Marketplace 155-255 W. GOLF ROAD | SCHAUMBURG IL 60195

# **For Lease** RETAIL SPACE

- Available spaces: ±511 SF (suite 221) ±1,146 SF (suite 185) ±4,039 SF (suite 159) ±6,600 SF (suite 155)
- Great visibility and high traffic counts along Golf Road
- Diverse tenants within the shopping center
- Ample convenient customer parking
- Area retailers include Jewel-Osco, buybuy BABY, Petco, H Mart, Burlington, T.J.Maxx, Binny's, Kohl's, Fruitful Yield, Starbucks and Dunkin'