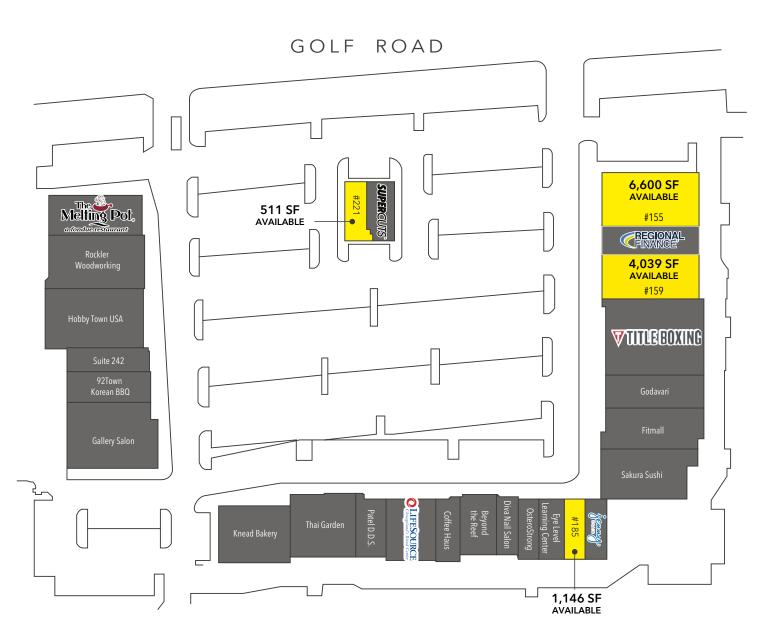

# **For Lease** RETAIL SPACE

- Available spaces: ±511 SF (suite 221) ±1,146 SF (suite 185) ±4,039 SF (suite 159) ±6,600 SF (suite 155)
- Great visibility and high traffic counts along Golf Road
- Diverse tenants within the shopping center
- Ample convenient customer parking
- Area retailers include Jewel-Osco, buybuy BABY, Petco, H Mart, Burlington, T.J.Maxx, Binny's, Kohl's, Fruitful Yield, Starbucks and Dunkin'