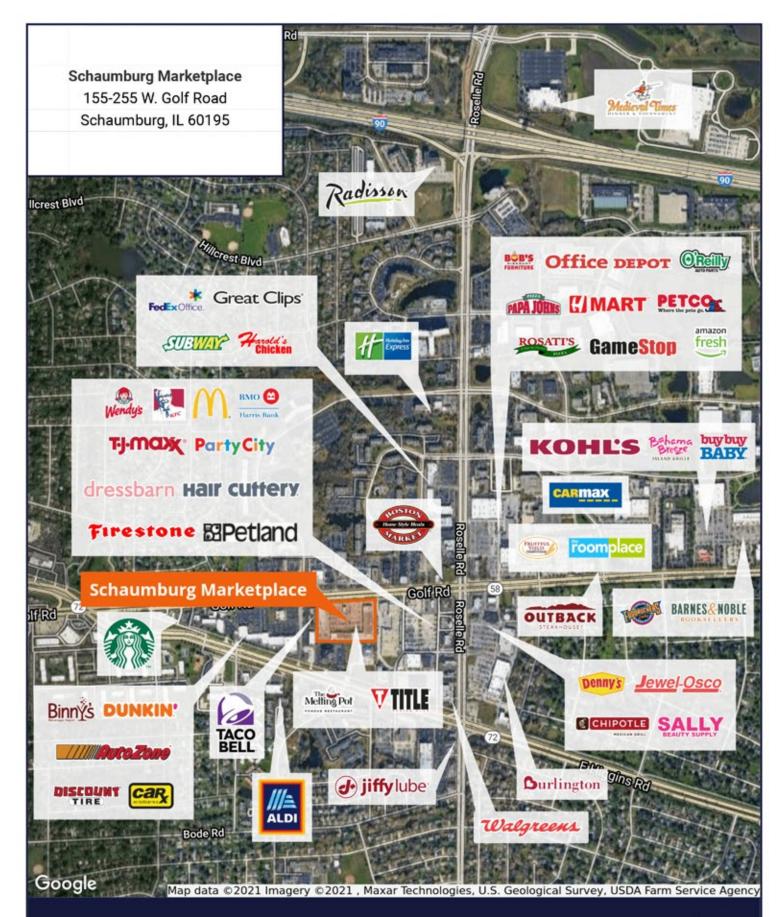

# Schaumburg Marketplace 155-255 W. GOLF ROAD | SCHAUMBURG IL 60195

# **For Lease** RETAIL SPACE

- Available spaces: ±511 SF (suite 221) ±1,146 SF (suite 185) ±4,039 SF (suite 159) ±6,600 SF (suite 155)
- Great visibility and high traffic counts along Golf Road
- Diverse tenants within the shopping center
- Ample convenient customer parking
- Area retailers include Jewel-Osco, buybuy BABY, Petco, H Mart, Burlington, T.J.Maxx, Binny's, Kohl's, Fruitful Yield, Starbucks and Dunkin'