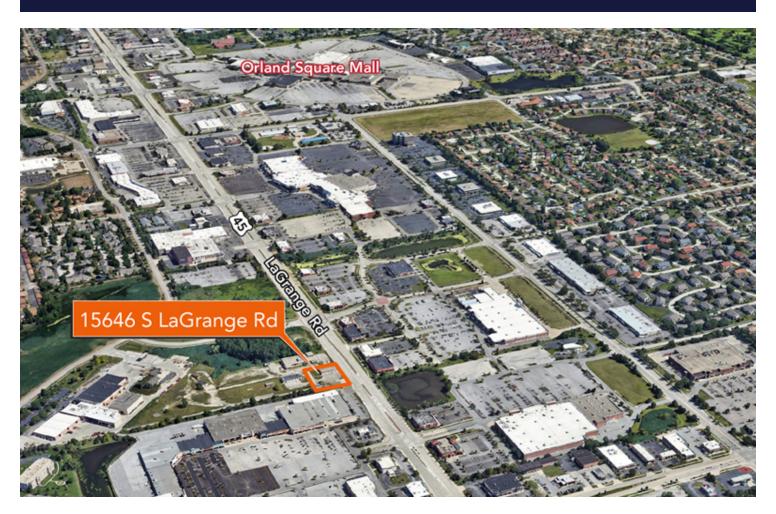

## 15646 S. La Grange Road

## Orland Park, IL | 60462

## For Sublease

**Retail Property** 

- ±3,309 SF building with approved drive-thru
- Great corner location
- Available immediately
- Located in Orland Park's regional trade area
- 18-years remaining on initial 20-year ground lease
- Fantastic daily needs co-tenancy immediately surrounding property with Orland Square Mall, Orland Park Place, Lake View Plaza and many more
- Heavy Traffic Counts: 36,000 VPD La Grange Road / 33,000 VPD on 159th Street