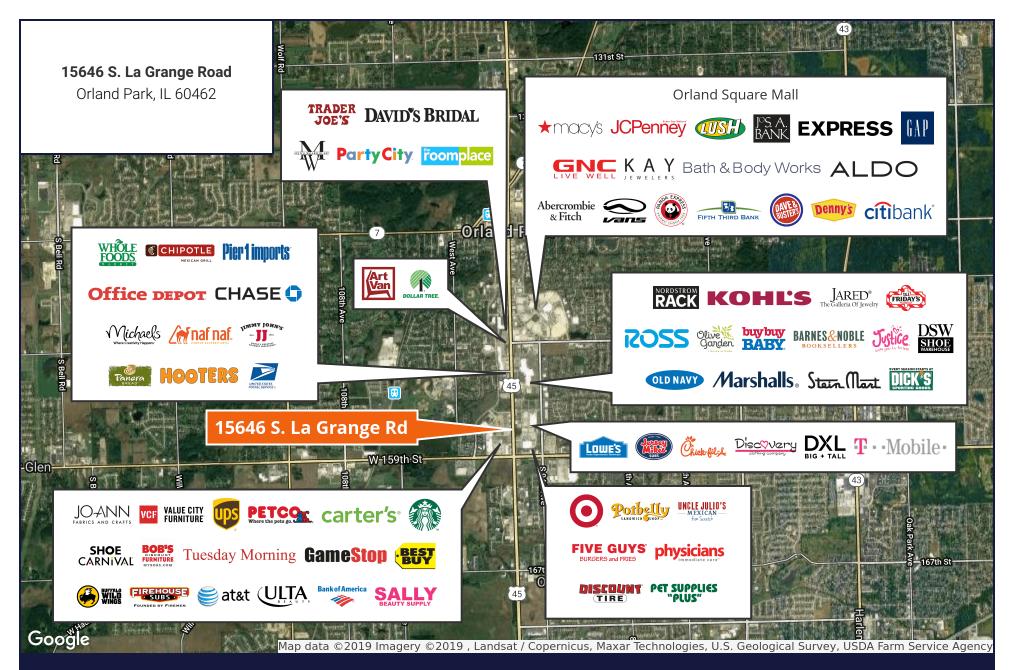

## 15646 S. La Grange Road

## Orland Park, IL | 60462

## For Sublease

**Retail Property** 

- ±3,309 SF building with approved drive-thru
- Great corner location
- Available immediately
- Located in Orland Park's regional trade area
- 18-years remaining on initial 20-year ground lease
- Fantastic daily needs co-tenancy immediately surrounding property with Orland Square Mall, Orland Park Place, Lake View Plaza and many more
- Heavy Traffic Counts: 36,000 VPD La Grange Road / 33,000 VPD on 159th Street