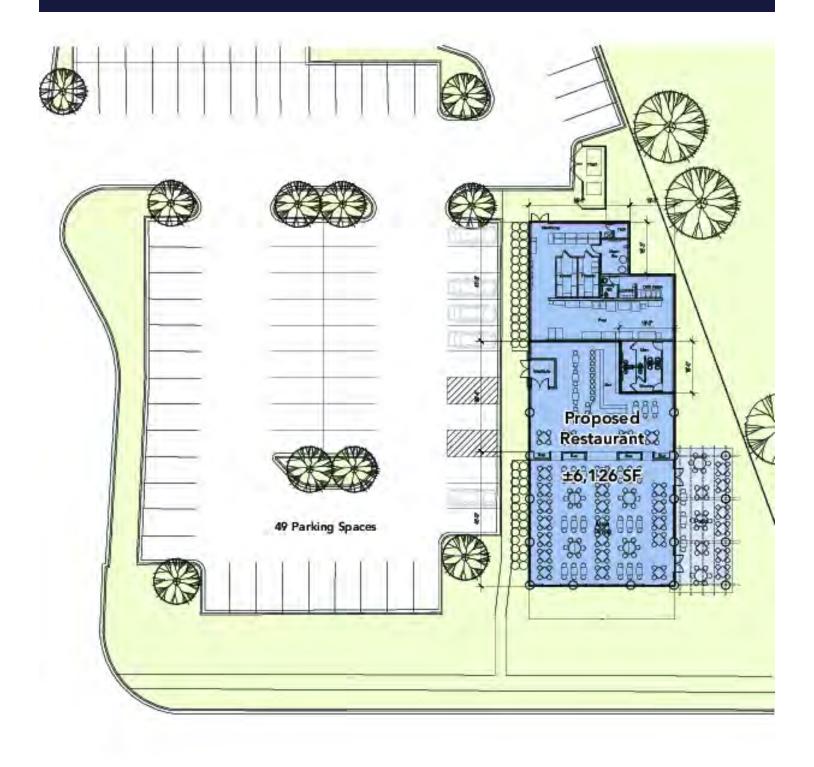

## 1700 E. Higgins Road

For Lease

Des Plaines, IL | 60018

Ground Lease Or Built-To-Suit

- Ground lease or build-to-suit opportunity
- ▶ Site is just east of Mannheim Road (39,800 VPD)
- Less than 10 minutes from O'Hare International Airport and the O'Hare I-90 / I-294 / I-190 interchange
- Located in the robust O'Hare submarket with approximately 13 million square feet of office space and over 118,000 employees in a 3 mile area
- Area attractions include Allstate Arena, River's Casino, Donald E. Stephens Convention Center, Fashion Outlets of Chicago and more