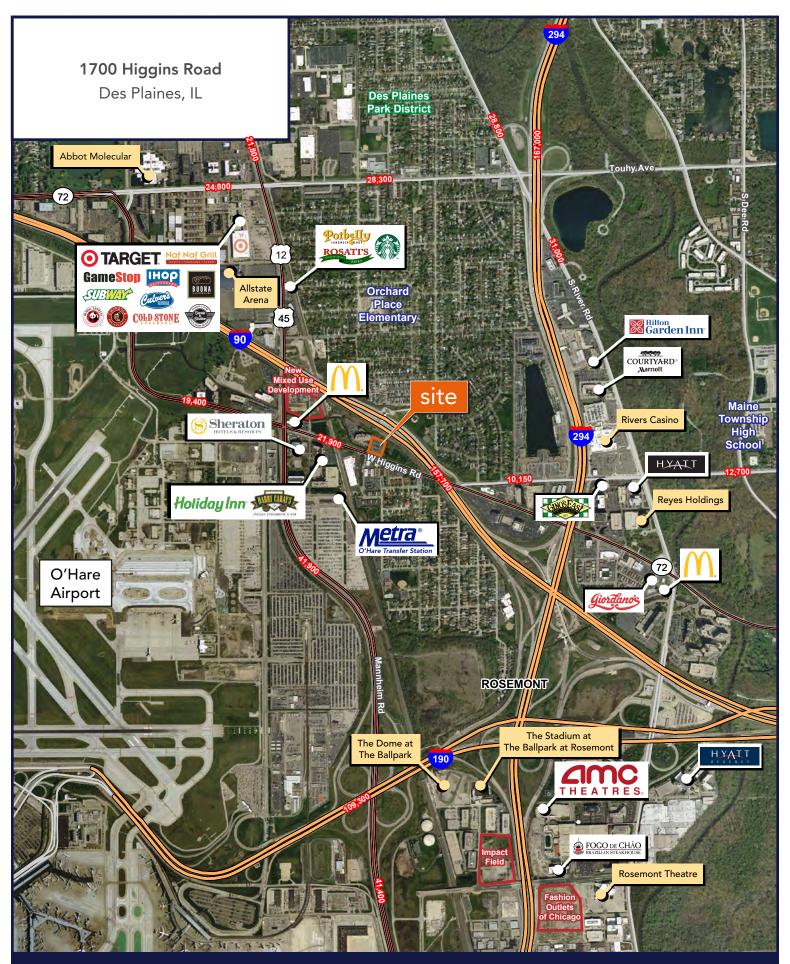

## 1700 E. Higgins Road

For Lease

Des Plaines, IL | 60018

Ground Lease Or Built-To-Suit

- Ground lease or build-to-suit opportunity
- ▶ Site is just east of Mannheim Road (39,800 VPD)
- Less than 10 minutes from O'Hare International Airport and the O'Hare I-90 / I-294 / I-190 interchange
- Located in the robust O'Hare submarket with approximately 13 million square feet of office space and over 118,000 employees in a 3 mile area
- Area attractions include Allstate Arena, River's Casino, Donald E. Stephens Convention Center, Fashion Outlets of Chicago and more