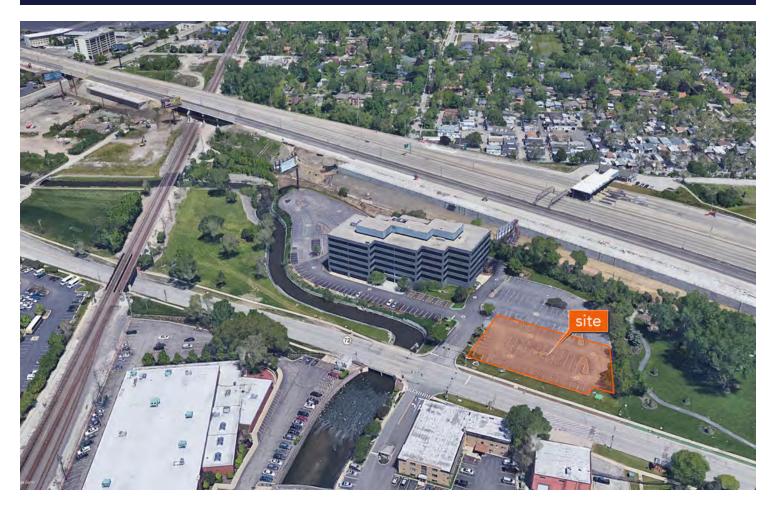

## 1700 E. Higgins Road

For Lease

Des Plaines, IL | 60018

Ground Lease Or Built-To-Suit

- Ground lease or build-to-suit opportunity
- ▶ Site is just east of Mannheim Road (39,800 VPD)
- Less than 10 minutes from O'Hare International Airport and the O'Hare I-90 / I-294 / I-190 interchange
- Located in the robust O'Hare submarket with approximately 13 million square feet of office space and over 118,000 employees in a 3 mile area
- Area attractions include Allstate Arena, River's Casino, Donald E. Stephens Convention Center, Fashion Outlets of Chicago and more