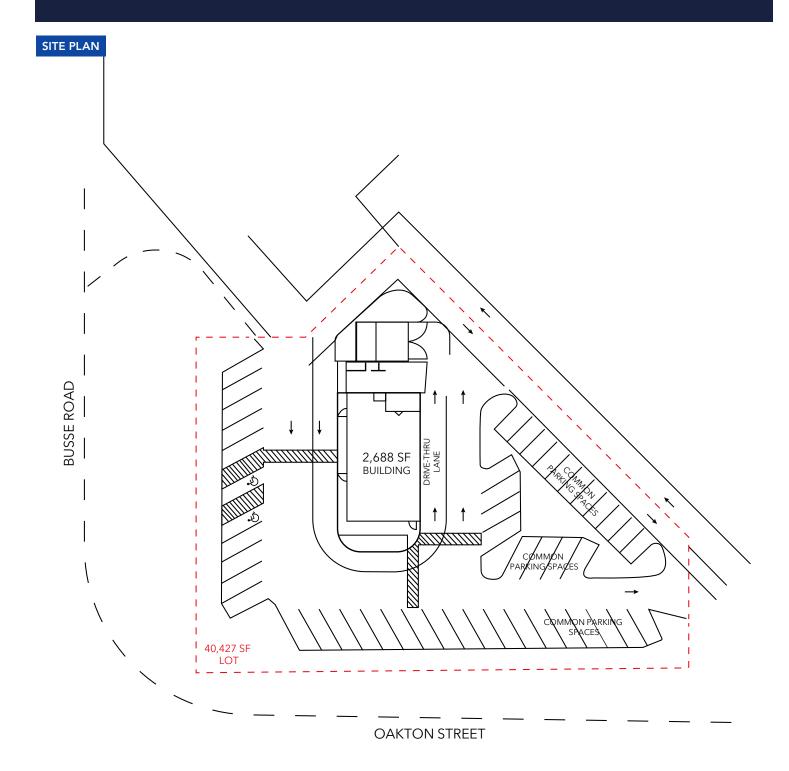

# For Sale or Lease

**ELK GROVE VILLAGE, IL 60007** 

**RETAIL SPACE** 

- ▶ 2,688 SF building
- ▶ Lot size is 40,427 SF
- ▶ Pylon signage
- ▶ Excellent location at the northeast corner of Oakton & Busse in Elk Grove Village
- ▶ Former fast food restaurant space with drive-thru
- Great visibility for the corner location with tremendous signage potential
- ▶ Available immediately