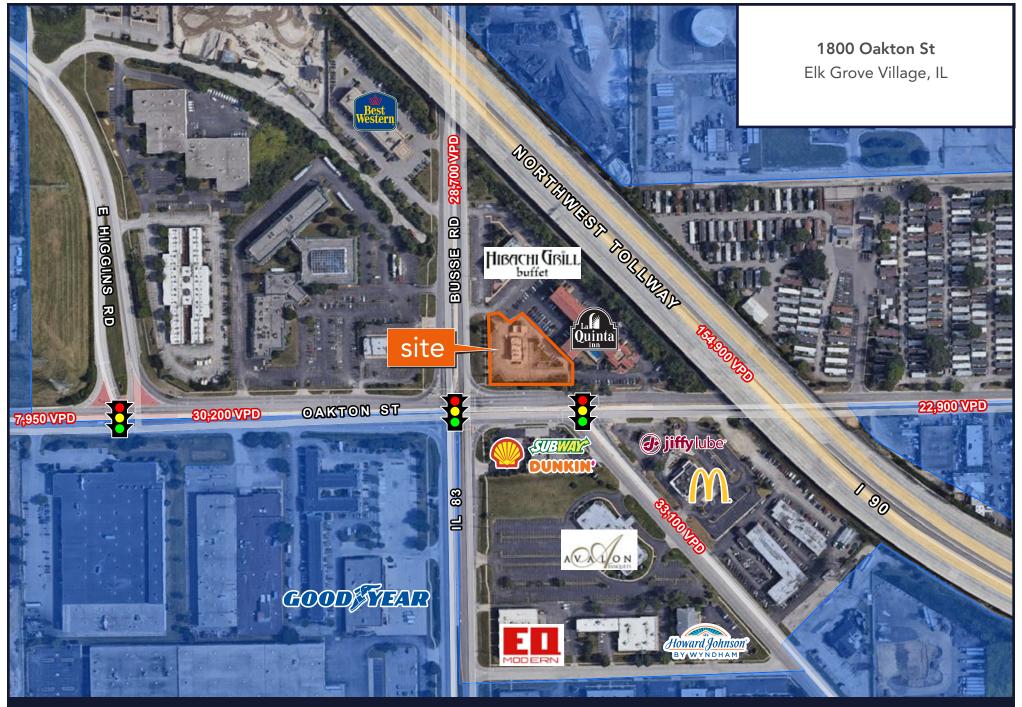

# For Sale or Lease

**ELK GROVE VILLAGE, IL 60007** 

**RETAIL SPACE** 

- ▶ 2,688 SF building
- ▶ Lot size is 40,427 SF
- ▶ Pylon signage
- ▶ Excellent location at the northeast corner of Oakton & Busse in Elk Grove Village
- ▶ Former fast food restaurant space with drive-thru
- Great visibility for the corner location with tremendous signage potential
- ▶ Available immediately