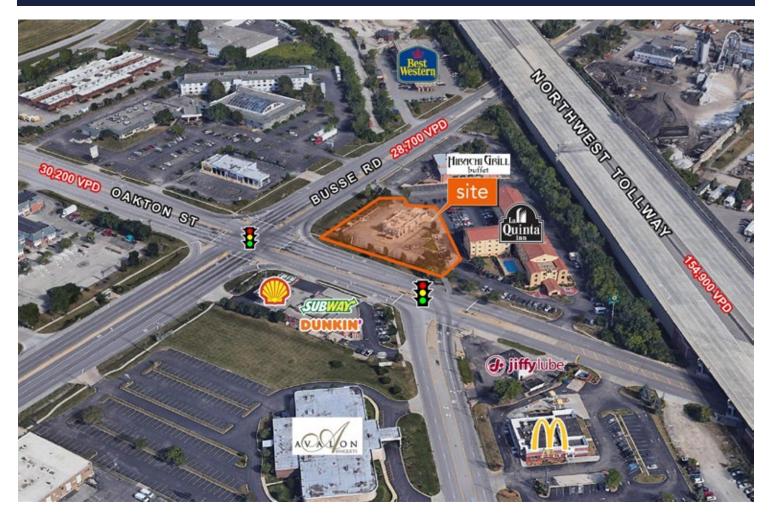

# For Sale or Lease

**ELK GROVE VILLAGE, IL 60007** 

**RETAIL SPACE** 

- ▶ 2,688 SF building
- ▶ Lot size is 40,427 SF
- ▶ Pylon signage
- ▶ Excellent location at the northeast corner of Oakton & Busse in Elk Grove Village
- ▶ Former fast food restaurant space with drive-thru
- Great visibility for the corner location with tremendous signage potential
- ▶ Available immediately