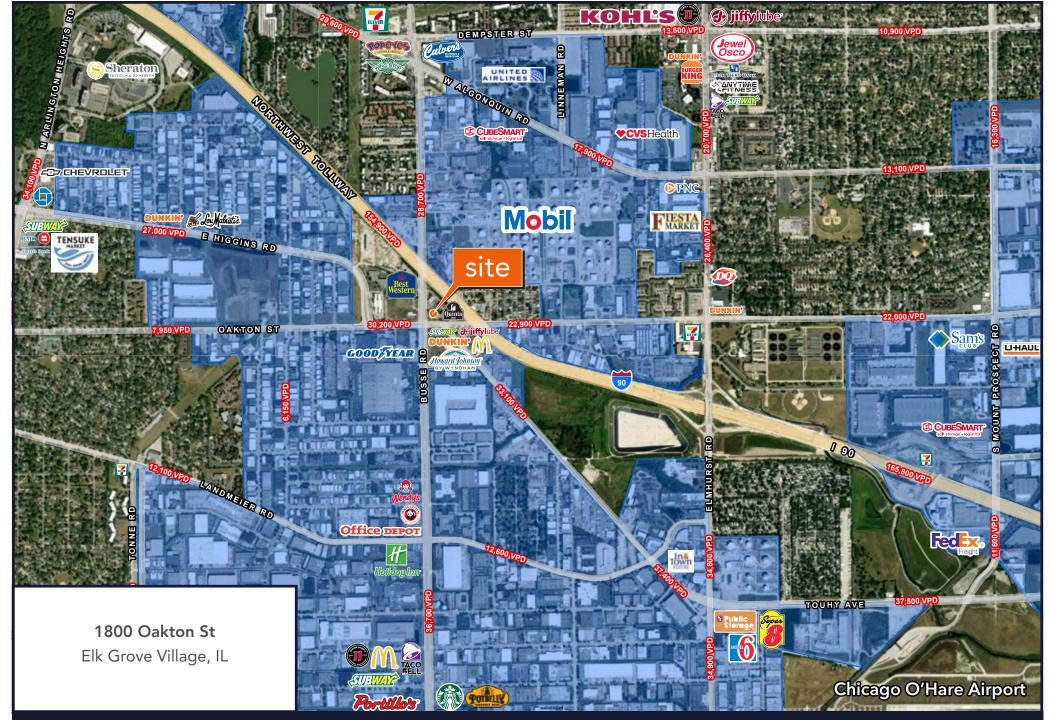

| 1 Mile   | 3 Miles                  | 5 Miles                                        |
|----------|--------------------------|------------------------------------------------|
| 6,680    | 79,650                   | 230,834                                        |
| 14,801   | 106,572                  | 300,785                                        |
| 3,003    | 30,847                   | 90,563                                         |
| \$65,432 | \$94,427                 | \$106,878                                      |
|          | 6,680<br>14,801<br>3,003 | 6,680 79,650<br>14,801 106,572<br>3,003 30,847 |