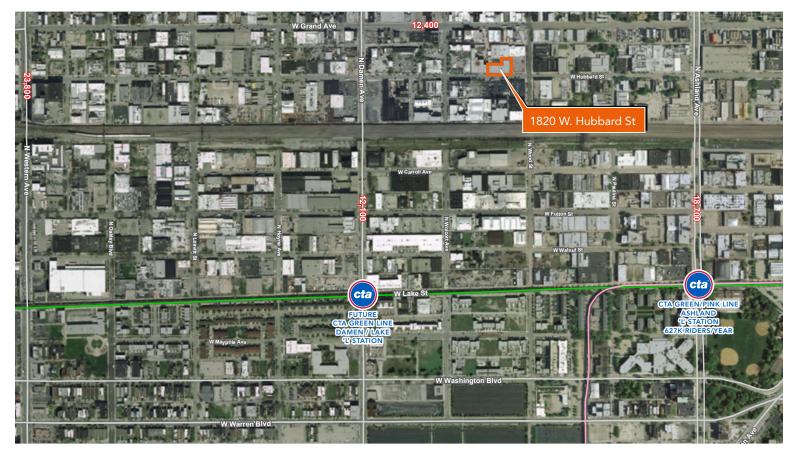

### **SITE HIGHLIGHTS**

- ▶ Creative office sublease available
- ▶ Recent build-out includes new flooring, offices, conference room and kitchenette
- ▶ Abundant natural light
- Exposed brick and timber loft building with a solid mix of tenants and youthful vibes
- ▶ Furniture potentially available
- ▶ Close to Grand Avenue and Ashland Avenue transportation arteries
- ▶ Available immediately
- ▶ Lease through 1/31/2024