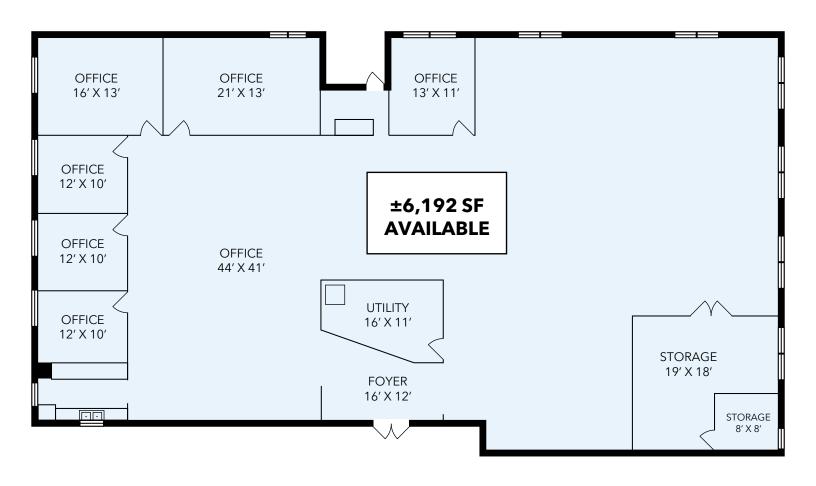

# Office Sublease

KINZIE CORRIDOR LOFT BUILDING

| BUILDING INFORMATION        |  |
|-----------------------------|--|
| \$18 / SF Gross             |  |
| ±6,192 SF                   |  |
| 115,580 SF                  |  |
| PMD-4 – Office / Industrial |  |
| 14'                         |  |
|                             |  |