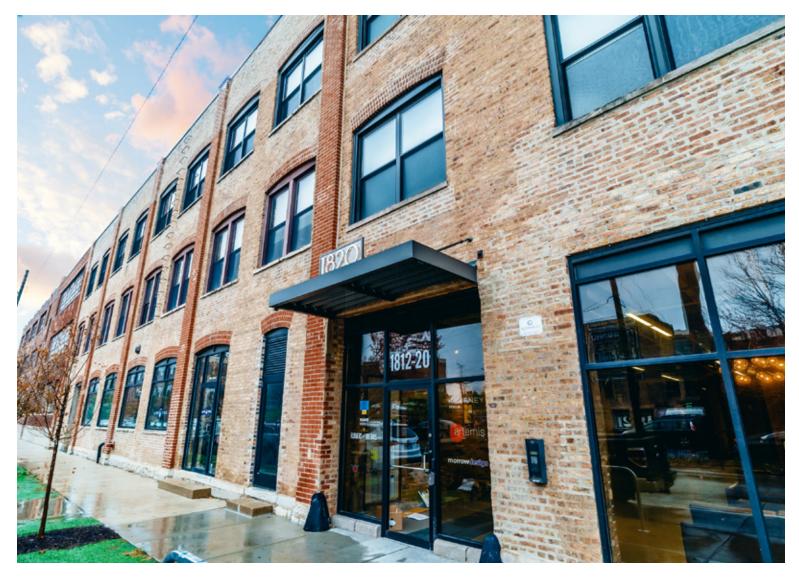

# Office Sublease

KINZIE CORRIDOR LOFT BUILDING

| BUILDING INFORMATION        |  |
|-----------------------------|--|
| \$18 / SF Gross             |  |
| ±6,192 SF                   |  |
| 115,580 SF                  |  |
| PMD-4 – Office / Industrial |  |
| 14'                         |  |
|                             |  |

### **SITE HIGHLIGHTS**

- ▶ Creative office sublease available
- ▶ Recent build-out includes new flooring, offices, conference room and kitchenette
- ▶ Abundant natural light
- Exposed brick and timber loft building with a solid mix of tenants and youthful vibes
- ▶ Furniture potentially available
- ▶ Close to Grand Avenue and Ashland Avenue transportation arteries
- ▶ Available immediately
- ▶ Lease through 1/31/2024