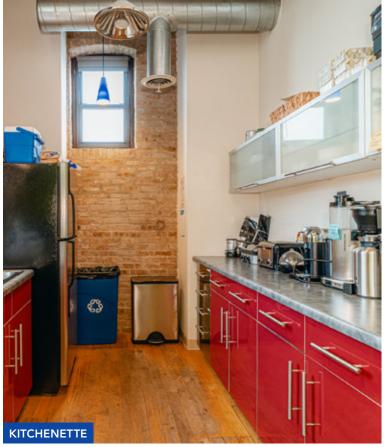

### **SITE HIGHLIGHTS**

- ▶ Creative office sublease available
- ▶ Recent build-out includes new flooring, offices, conference room and kitchenette
- ▶ Abundant natural light
- Exposed brick and timber loft building with a solid mix of tenants and youthful vibes
- ▶ Furniture potentially available
- ▶ Close to Grand Avenue and Ashland Avenue transportation arteries
- ▶ Available immediately
- ▶ Lease through 1/31/2024