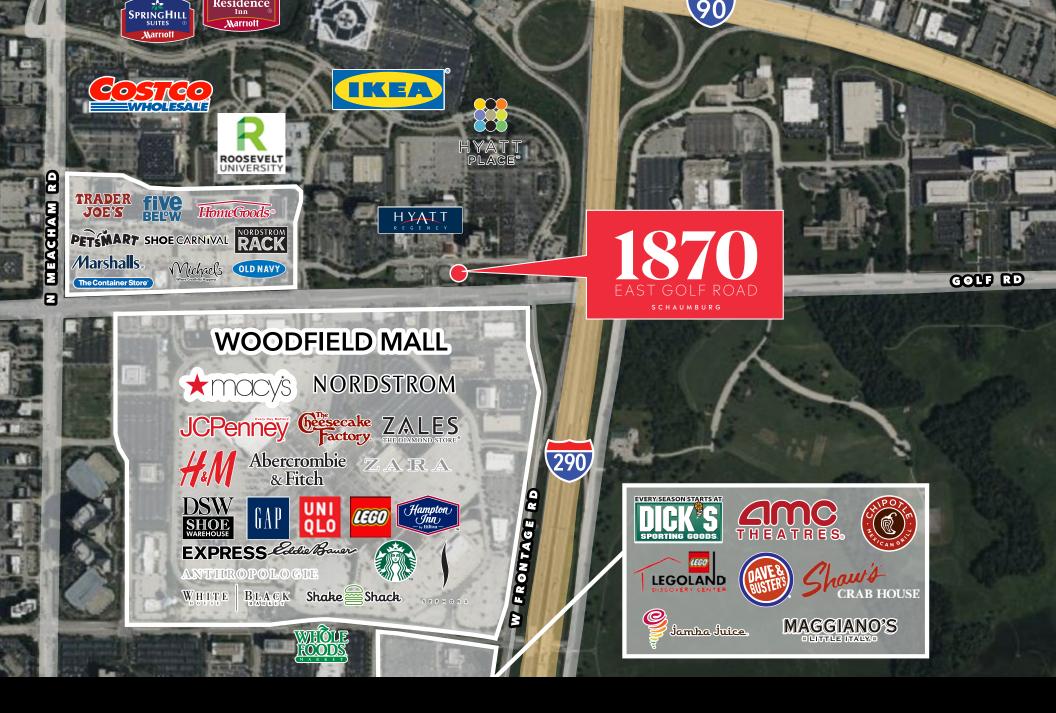

# Superior Schaumburg Retail Location

Schaumburg is a thriving business and retail center with a strategic location in the Chicagoland area. It boasts a diverse range of businesses, cultural attractions, and recreational facilities that create a dynamic environment for retail to flourish.

1870 E. Golf Road enjoys close proximity to the renowned Woodfield Mall, big-box retailers, fine dining and fast casual restaurants, class A office buildings, and Roosevelt University's Schaumburg Campus. Numerous hotels are located in the area including the adjacent Hyatt Regency, and Hyatt Place, ensuring a constant flow of potential customers.

In addition, Trader Joe's and IKEA, retailers with cult followings, are just a stone's throw away, making the intimidate area an attractive shopping destination with a regional draw complimented by unparalleled access to I-290 and I-90, just five minutes away. DEMOGRAPHIC HIGHLIGHTS (3 mi radius)