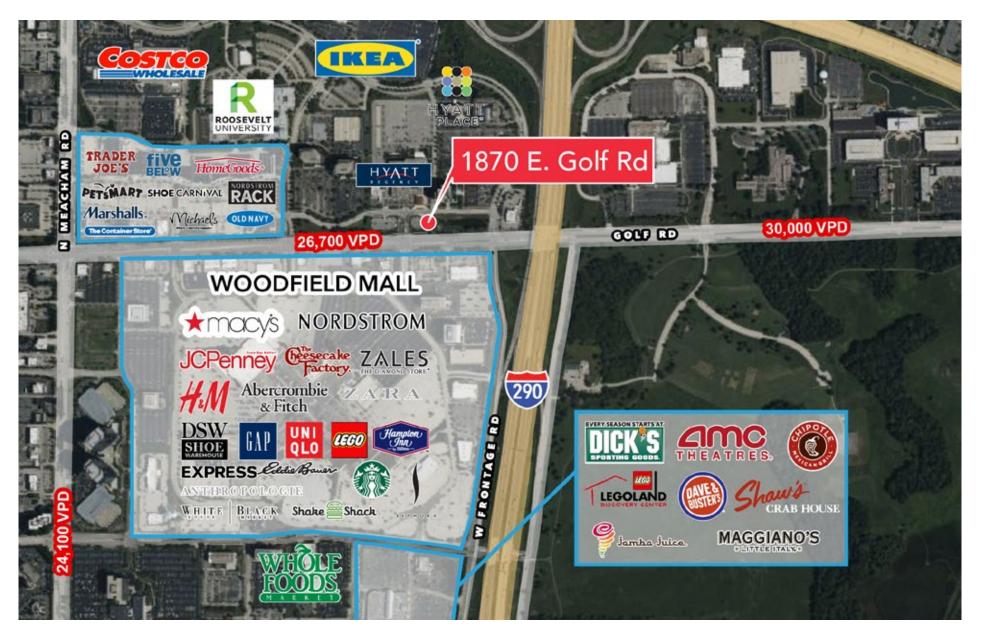

1870 E. Golf Road enjoys close proximity to the renowned Woodfield Mall, big-box retailers, fine dining and fast casual restaurants, class A office buildings, and Roosevelt University's Schaumburg Campus. Numerous hotels are located in the area including the adjacent Hyatt Regency, and Hyatt Place, ensuring a constant flow of potential customers.

In addition, Trader Joe's and IKEA, retailers with cult followings, are just a stone's throw away, making the intimidate area an attractive shopping destination with a regional draw complimented by unparalleled access to I-290 and I-90, just five minutes away. DEMOGRAPHIC HIGHLIGHTS (3 mi radius)