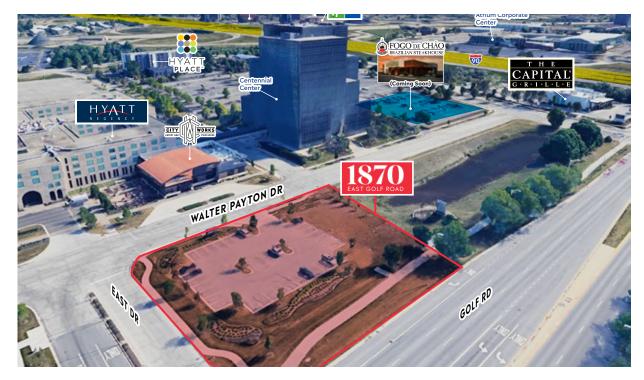

#### SITE HIGHLIGHTS

- → Located adjacent to Perry's Steakhouse, City Works Eatery and Pour House, Hyatt Regency and Hyatt Place hotels, and Centennial Center office tower
- → 35 parking spaces
- → Vibrant retail landscape near regional retail attractions including Woodfield Mall, IKEA, and Costco
- → Seamless connection to I-90 and I-290 expressways located just 5-minutes away from the site

1870 E. Golf Road enjoys close proximity to the renowned Woodfield Mall, big-box retailers, fine dining and fast casual restaurants, class A office buildings, and Roosevelt University's Schaumburg Campus. Numerous hotels are located in the area including the adjacent Hyatt Regency, and Hyatt Place, ensuring a constant flow of potential customers.