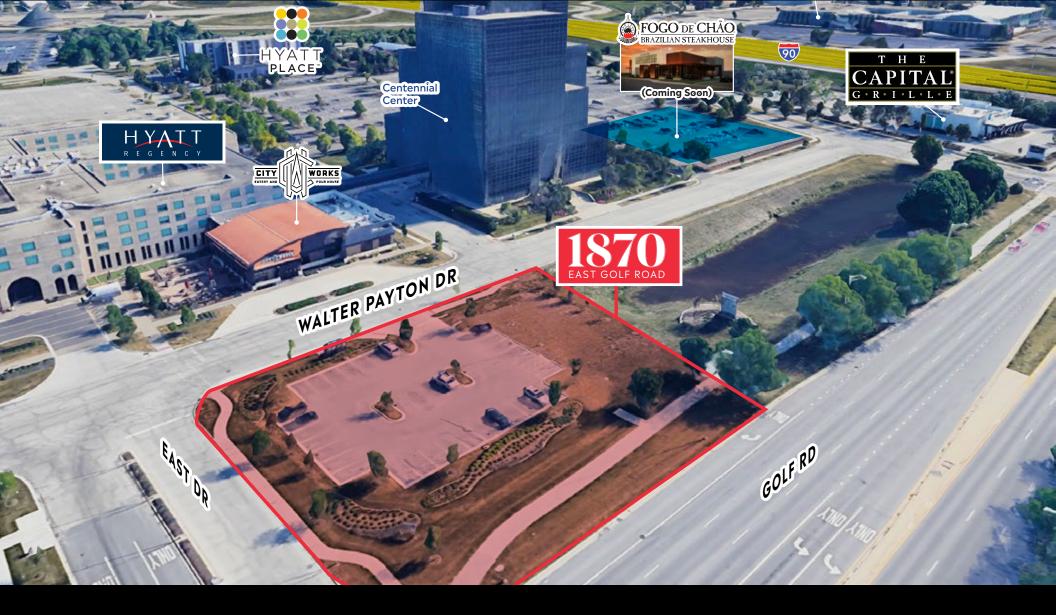

#### SITE HIGHLIGHTS

- → Located adjacent to Perry's Steakhouse, City Works Eatery and Pour House, Hyatt Regency and Hyatt Place hotels, and Centennial Center office tower
- → 35 parking spaces
- → Vibrant retail landscape near regional retail attractions including Woodfield Mall, IKEA, and Costco
- → Seamless connection to I-90 and I-290 expressways located just 5-minutes away from the site

# Superior Schaumburg Retail Location

Schaumburg is a thriving business and retail center with a strategic location in the Chicagoland area. It boasts a diverse range of businesses, cultural attractions, and recreational facilities that create a dynamic environment for retail to flourish.

1870 E. Golf Road enjoys close proximity to the renowned Woodfield Mall, big-box retailers, fine dining and fast casual restaurants, class A office buildings, and Roosevelt University's Schaumburg Campus. Numerous hotels are located in the area including the adjacent Hyatt Regency, and Hyatt Place, ensuring a constant flow of potential customers.

In addition, Trader Joe's and IKEA, retailers with cult followings, are just a stone's throw away, making the intimidate area an attractive shopping destination with a regional draw complimented by unparalleled access to I-290 and I-90, just five minutes away. DEMOGRAPHIC HIGHLIGHTS (3 mi radius)