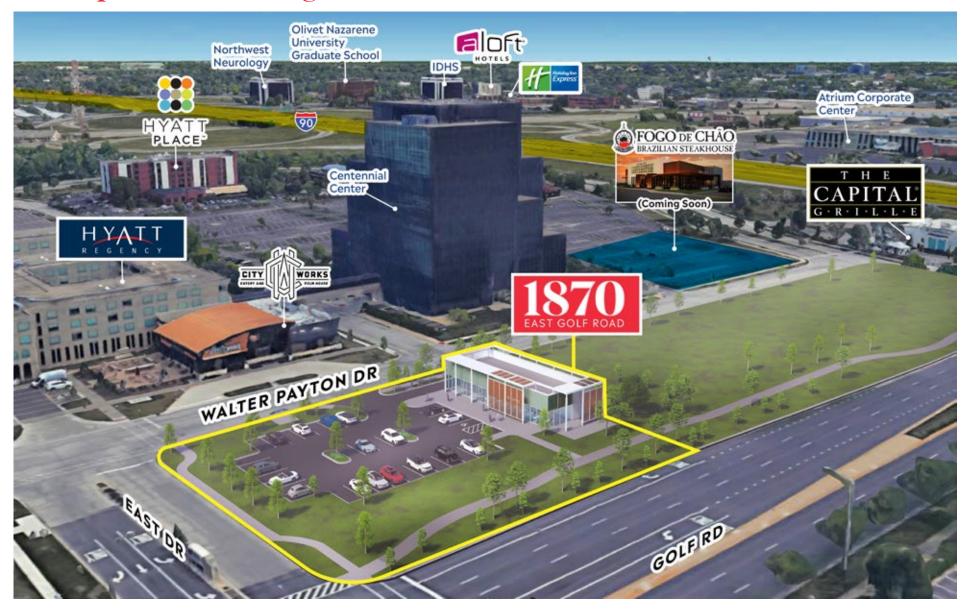

#### SITE HIGHLIGHTS

- → Located adjacent to Perry's Steakhouse, City Works Eatery and Pour House, Hyatt Regency and Hyatt Place hotels, and Centennial Center office tower
- → 35 parking spaces
- → Vibrant retail landscape near regional retail attractions including Woodfield Mall, IKEA, and Costco
- → Seamless connection to I-90 and I-290 expressways located just 5-minutes away from the site

1870 E. Golf Road enjoys close proximity to the renowned Woodfield Mall, big-box retailers, fine dining and fast casual restaurants, class A office buildings, and Roosevelt University's Schaumburg Campus. Numerous hotels are located in the area including the adjacent Hyatt Regency, and Hyatt Place, ensuring a constant flow of potential customers.

In addition, Trader Joe's and IKEA, retailers with cult followings, are just a stone's throw away, making the intimidate area an attractive shopping destination with a regional draw complimented by unparalleled access to I-290 and I-90, just five minutes away. DEMOGRAPHIC HIGHLIGHTS (3 mi radius)