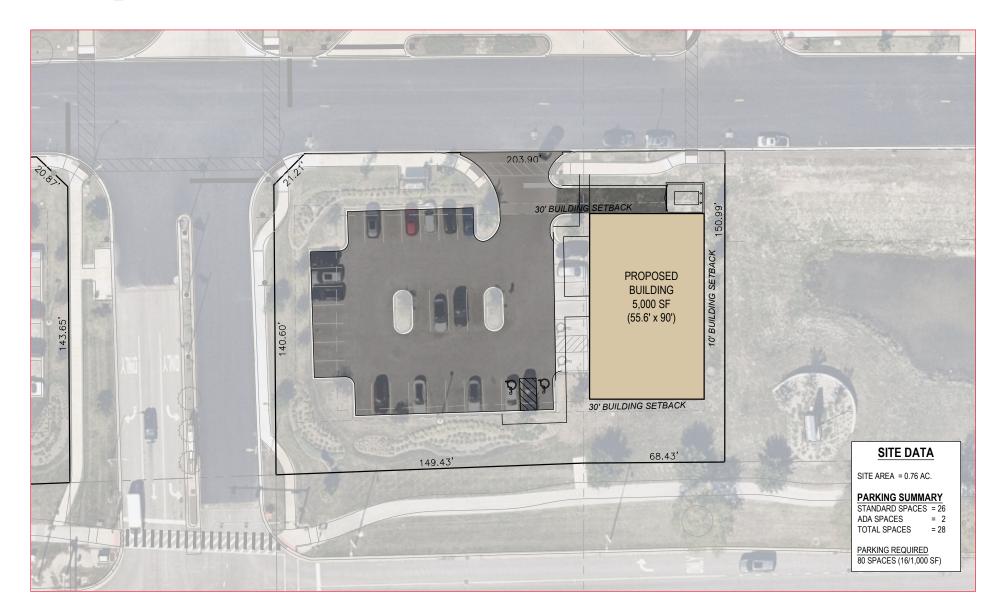

### FOR MORE INFORMATION CONTACT:

Kevin Gallagher

312.275.3139

keving@baumrealty.com

FOR LEASE, GROUND LEASE, OR BUILD-TO-SUIT

Schaumburg outlot pad site with new construction retail / restaurant building

 $\pm 5,000$  SF building

Retail / restaurant space + patio for lease

 $\pm$ 33,700 SF pad site

Ground lease or build-to-suit

# **Conceptual Site Plan**