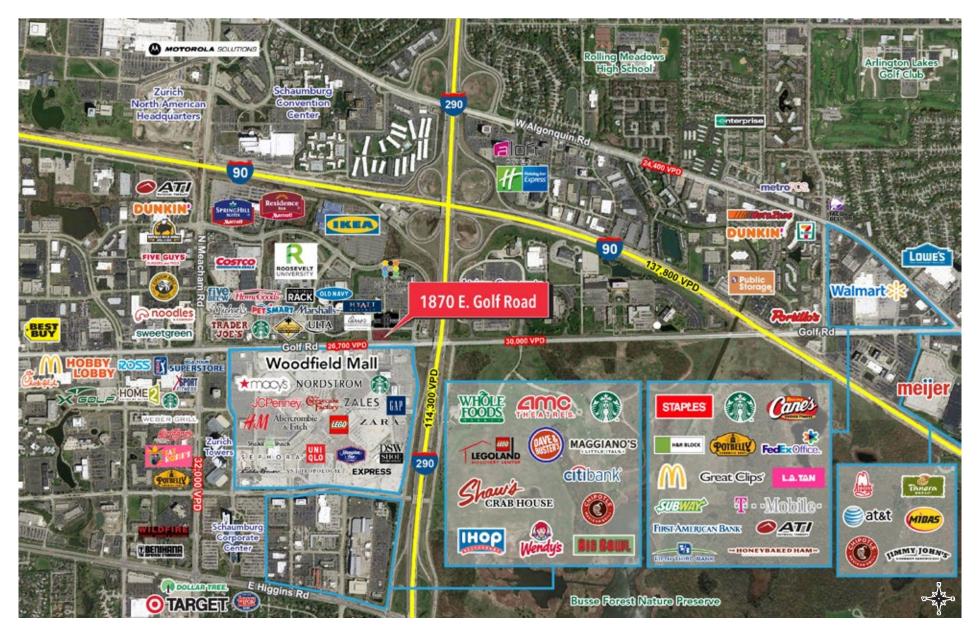

1870 E. Golf Road enjoys close proximity to the renowned Woodfield Mall, big-box retailers, fine dining and fast casual restaurants, class A office buildings, and Roosevelt University's Schaumburg Campus. Numerous hotels are located in the area including the adjacent Hyatt Regency, and Hyatt Place, ensuring a constant flow of potential customers.

In addition, Trader Joe's and IKEA, retailers with cult followings, are just a stone's throw away, making the intimidate area an attractive shopping destination with a regional draw complimented by unparalleled access to I-290 and I-90, just five minutes away. DEMOGRAPHIC HIGHLIGHTS (3 mi radius)