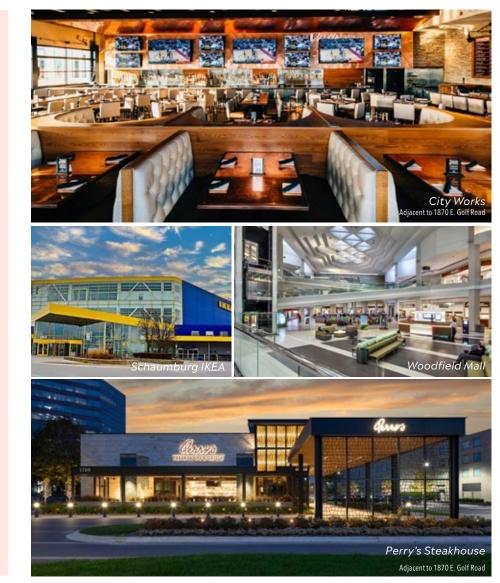

#### SITE HIGHLIGHTS

- → Located adjacent to Perry's Steakhouse, City Works Eatery and Pour House, Hyatt Regency and Hyatt Place hotels, and Centennial Center office tower
- → 35 parking spaces
- → Vibrant retail landscape near regional retail attractions including Woodfield Mall, IKEA, and Costco
- → Seamless connection to I-90 and I-290 expressways located just 5-minutes away from the site

1870 E. Golf Road enjoys close proximity to the renowned Woodfield Mall, big-box retailers, fine dining and fast casual restaurants, class A office buildings, and Roosevelt University's Schaumburg Campus. Numerous hotels are located in the area including the adjacent Hyatt Regency, and Hyatt Place, ensuring a constant flow of potential customers.