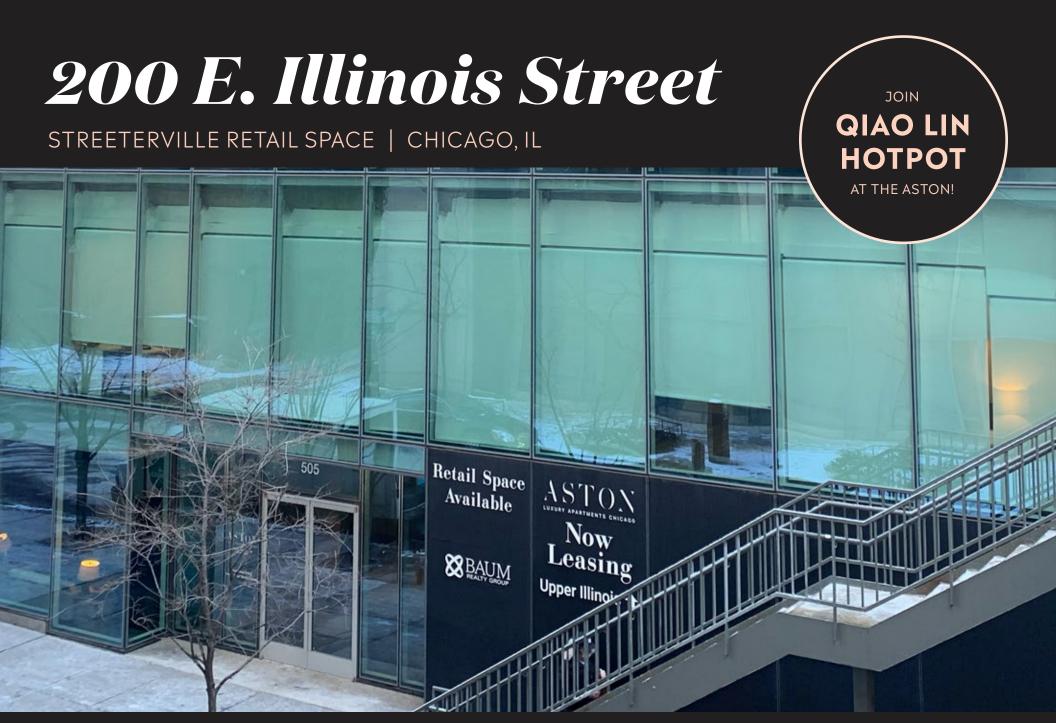

# 200 E. Illinois Street

STREETERVILLE RETAIL SPACE | CHICAGO, IL

- .in Hotpot!
- Join newly opened Qiao Lin Hotpot!
- ±2,555 SF available
- Located in The Aston a 42 story luxury apartment tower with 325 highend units
- The site sits next to iconic Chicago landmarks such as The Wrigley Building, Tribune Tower, Navy Pier, and The Magnificent Mile
- The site is also adjacent to the InterContinental Hotel with 792 rooms, and the Optima Signature with over 500 residential units
- The planned Tribune Tower East Development across the street will stand 102 stories tall with a 200 room hotel and 564 condos and apartments
- Exceptional shopping and dining on Michigan Avenue around the corner, a Whole Foods next door and immediate accessibility to the Chicago Riverwalk and Lakefront Trail