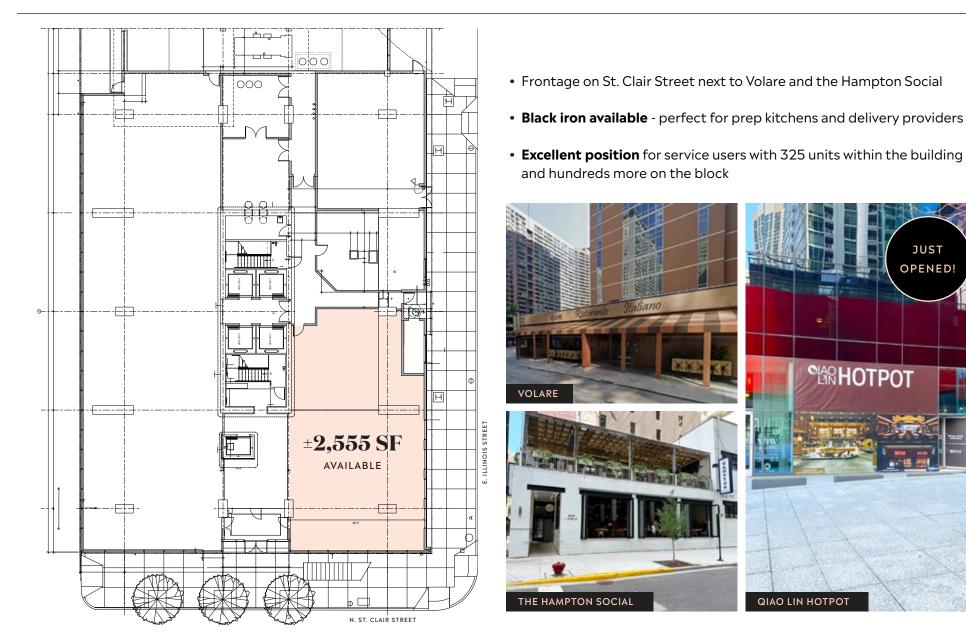

# 200 E. Illinois Street

STREETERVILLE RETAIL SPACE | CHICAGO, IL

- .in Hotpot!
- Join newly opened Qiao Lin Hotpot!
- ±2,555 SF available
- Located in The Aston a 42 story luxury apartment tower with 325 highend units
- The site sits next to iconic Chicago landmarks such as The Wrigley Building, Tribune Tower, Navy Pier, and The Magnificent Mile
- The site is also adjacent to the InterContinental Hotel with 792 rooms, and the Optima Signature with over 500 residential units
- The planned Tribune Tower East Development across the street will stand 102 stories tall with a 200 room hotel and 564 condos and apartments
- Exceptional shopping and dining on Michigan Avenue around the corner, a Whole Foods next door and immediate accessibility to the Chicago Riverwalk and Lakefront Trail

Nicole Cardot nicole@baumrealty.com// 312.275.0371

Site Plan

JUST

OPENED!

Nicole Cardot nicole@baumrealty.com// 312.275.0371