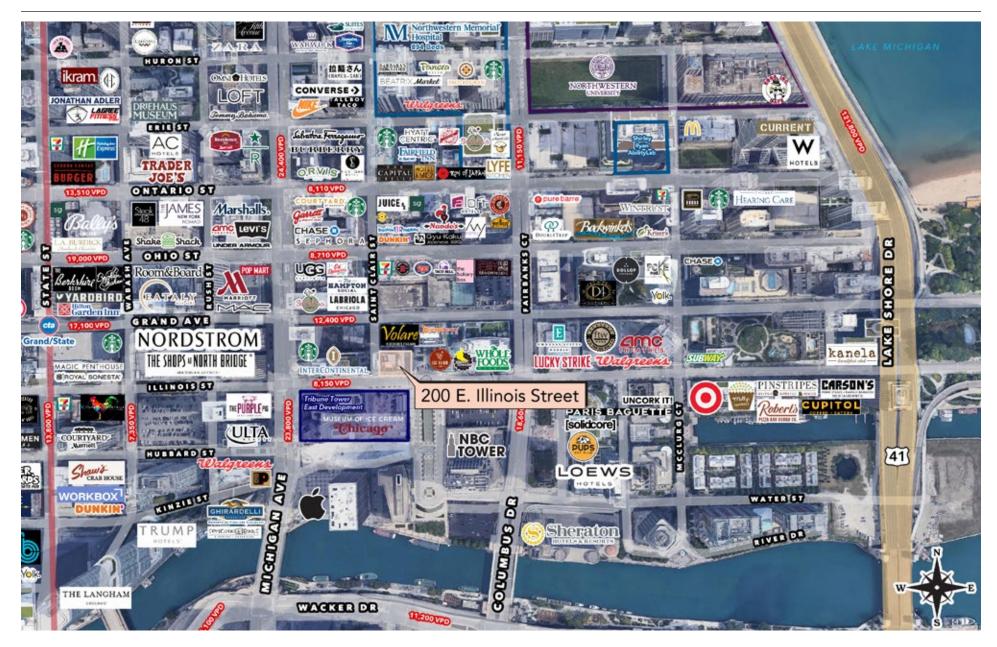

# 200 E. Illinois Street

STREETERVILLE RETAIL SPACE | CHICAGO, IL

- .in Hotpot!
- Join newly opened Qiao Lin Hotpot!
- ±2,555 SF available
- Located in The Aston a 42 story luxury apartment tower with 325 highend units
- The site sits next to iconic Chicago landmarks such as The Wrigley Building, Tribune Tower, Navy Pier, and The Magnificent Mile
- The site is also adjacent to the InterContinental Hotel with 792 rooms, and the Optima Signature with over 500 residential units
- The planned Tribune Tower East Development across the street will stand 102 stories tall with a 200 room hotel and 564 condos and apartments
- Exceptional shopping and dining on Michigan Avenue around the corner, a Whole Foods next door and immediate accessibility to the Chicago Riverwalk and Lakefront Trail

# Streeterville

Streeterville is positioned just steps from the dense tourist population and popular retail destinations of the Magnificent Mile portion of Michigan Avenue including Water Tower Place (over 100 stores). The neighborhood features several hotels including the Hyatt, Marriott Fairfield Inn, Omni Hotel, Loews Hotel, and Warwick Allerton. Streeterville is also home to the second most popular tourist destination in Illinois, Navy Pier.