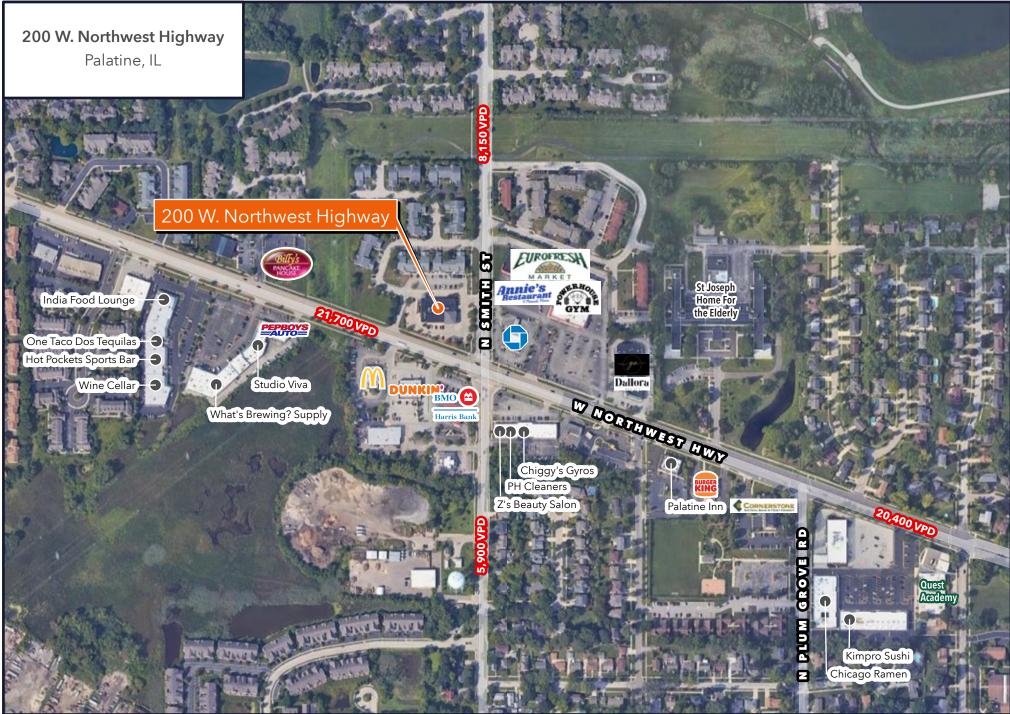

# Sublease RETAIL SPACE

- ▶ 13,057 SF available for sublease
- Great site at the northwest corner of W. Northwest Highway and N. Smith Street
- ▶ Area co-tenants include McDonald's, Chase Bank, Dunkin', Subway and many more
- ▶ Term expires 12/31/2025

| DEMOGRAPHIC SUMMARY                |           |           |           |
|------------------------------------|-----------|-----------|-----------|
|                                    | 1 Mi      | 3 Mi      | 5 Mi      |
| Estimated Population               | 13,176    | 89,616    | 232,699   |
| Adj. Daytime Population            | 15,407    | 79,912    | 230,721   |
| Estimated Households               | 6,300     | 36,520    | 93,133    |
| Estimated Average Household Income | \$141,752 | \$141,843 | \$155,747 |