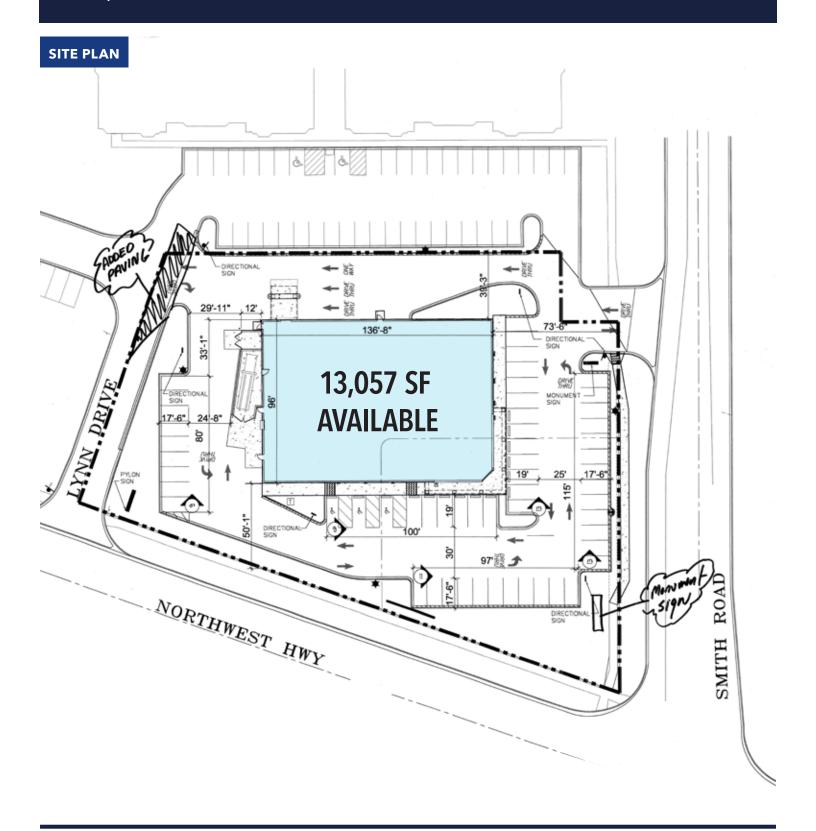

# Sublease RETAIL SPACE

- ▶ 13,057 SF available for sublease
- Great site at the northwest corner of W. Northwest Highway and N. Smith Street
- ▶ Area co-tenants include McDonald's, Chase Bank, Dunkin', Subway and many more
- ▶ Term expires 12/31/2025