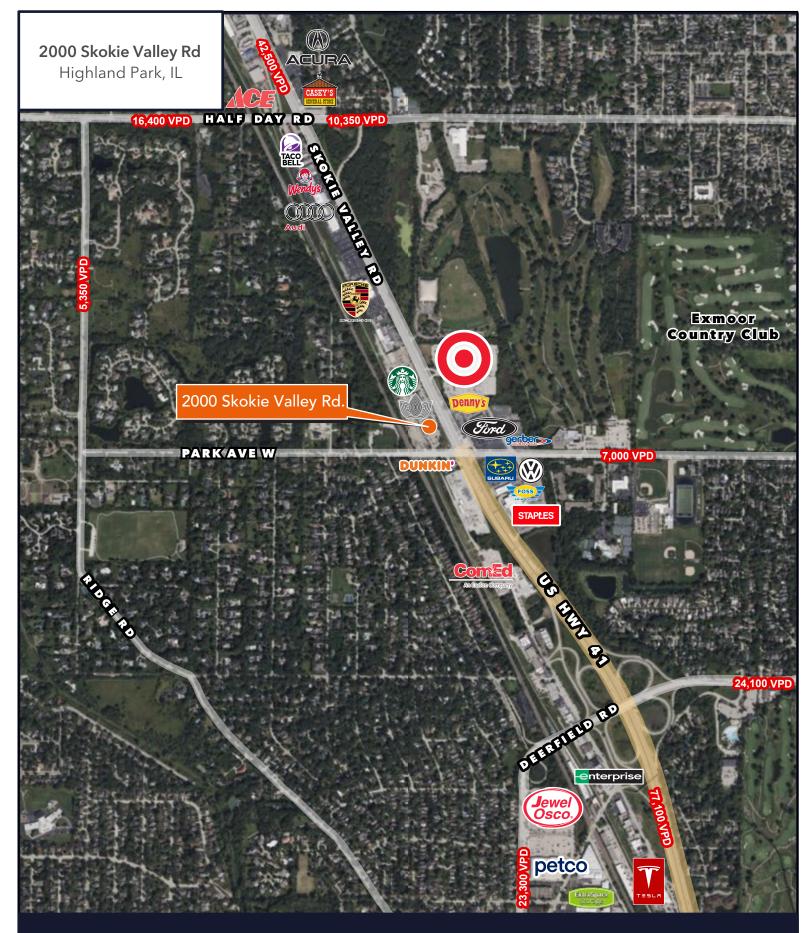

# 2000 Skokie Valley Road

HIGHLAND PARK, IL 60035

- ▶ ±13,225 SF available
- Excellent sublease opportunity at the northwest corner of Skokie Valley Road & Park Avenue West
- Great visibility with multiple access points provides opportunity for tenants
- Large parking field with signage potential
- ► Area tenants include Target, Starbucks, Denny's, Dunkin', Trek Bicycle, Foss Swim School and many more
- Lease expires 12/31/2037

BAUM REALTY GROUP, LLC · 1030 W. CHICAGO AVENUE, SUITE 200 · CHICAGO, IL 60642 · 312.666.3000 · WWW.BAUMREALTY.COM

This map was produced using data from private and government sources deemed reliable. The information herein is provided without representation or warranty. Copyright © 2023 Baum Realty Group, LLC. All rights reserved. www.baumrealty.com.