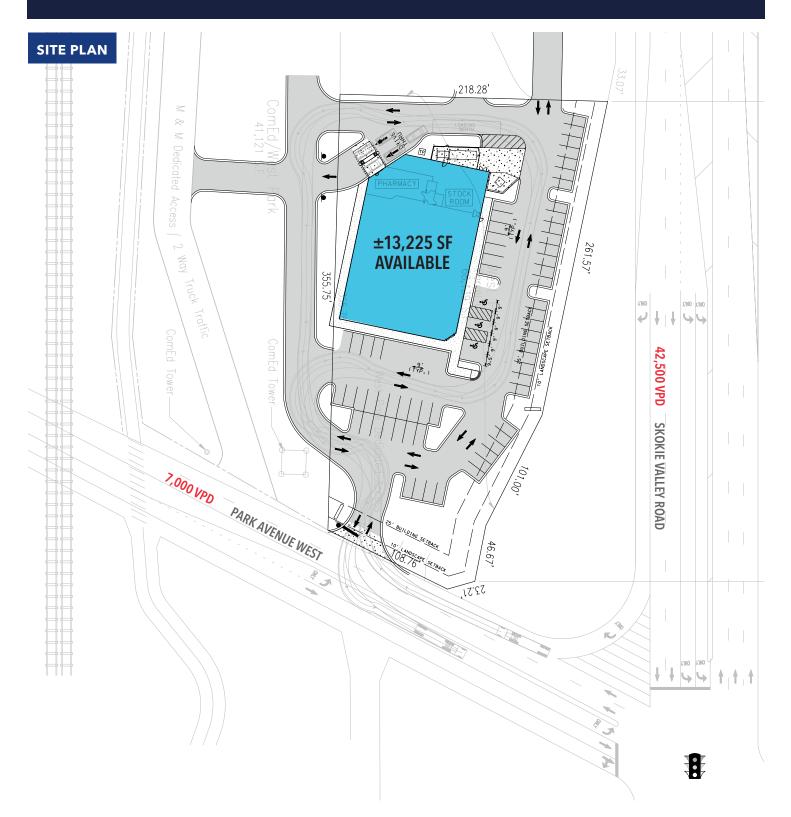

# 2000 Skokie Valley Road

HIGHLAND PARK, IL 60035

- ▶ ±13,225 SF available
- Excellent sublease opportunity at the northwest corner of Skokie Valley Road & Park Avenue West
- Great visibility with multiple access points provides opportunity for tenants
- Large parking field with signage potential
- ► Area tenants include Target, Starbucks, Denny's, Dunkin', Trek Bicycle, Foss Swim School and many more
- Lease expires 12/31/2037