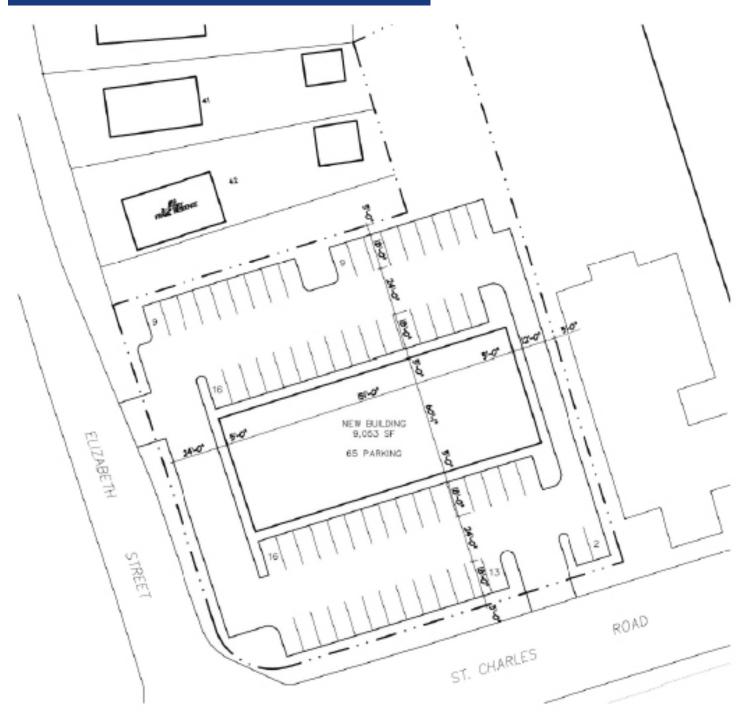

Households               | 5,135     | 41,237    | 109,438   |
| Estimated Average Household Income | \$132,845 | \$131,215 | \$133,320 |

#### MARK FREDERICKS

mark@baumrealty.com 312.275.3109

#### **DOUG RENNER**

doug.renner@baumrealty.com 312.275.3137



© 2024 All information supplied is from sources deemed reliable and is furnished subject to errors, omissions, modifications, removal of the listing from sale or lease, and to any listing conditions, including the rates and manner of payment of commissions for particular offerings, the terms of which are available to principals or duly licensed brokers. Any square footage dimensions set forth are approximate.

LOMBARD, IL 60148

**For Lease GROUND LEASE OR BUILD TO SUIT** 

## **OPTION 1 - 9,053 SF BUILDING WITH 65 PARKING SPACES**



#### **MARK FREDERICKS**

mark@baumrealty.com 312.275.3109

#### **DOUG RENNER**

doug.renner@baumrealty.com



312.275.3137

© 2024 All information supplied is from sources deemed reliable and is furnished subject to errors, omissions, modifications, removal of the listing from sale or lease, and to any listing conditions, including the rates and manner of payment of commissions for particular offerings, the terms of which are available to principals or duly licensed brokers. Any square footage dimensions set forth are approximate

## **OPTION 2 – 9,153 SF BUILDING WITH 51 PARKING SPACES**



### **MARK FREDERICKS**

mark@baumrealty.com 312.275.3109

#### **DOUG RENNER**

doug.renner@baumrealty.com



312.275.3137

© 2024 All information supplied is from sources deemed reliable and is f