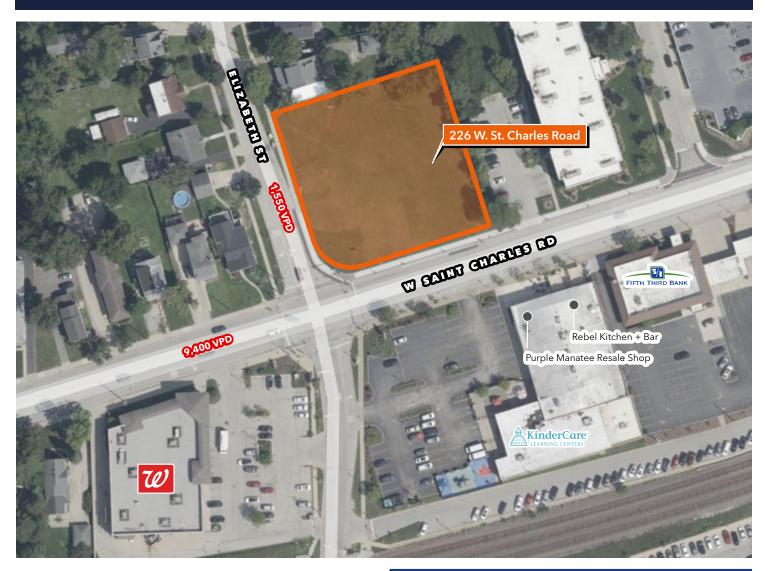

# 226 W. St Charles Road LOMBARD, IL 60148

**For Lease** ground lease or build to suit

- ▶ Ground lease available for new construction strip center
- Option to build up to 9,150 SF building with parking
- Signalized corner location at St Charles & Elizabeth
- Less than 1/4 mile from the Lombard Metra Station
- ▶ Nearby retail includes Walgreens and Fifth Third Bank
- ▶ 9,400 VPD St Charles Road
- 1,550 VPD Elizabeth Road