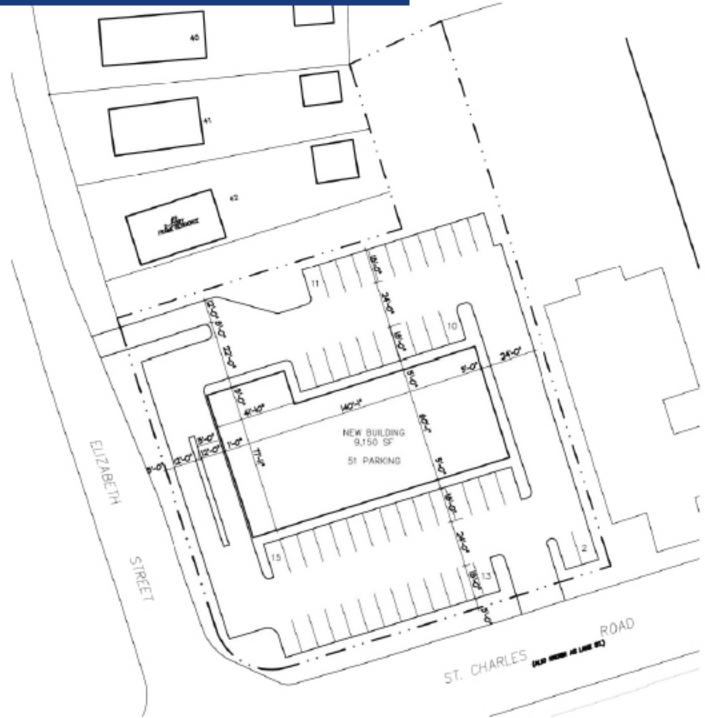

censed brokers. Any square footage dimensions set forth are approximate.

LOMBARD, IL 60148

**For Lease GROUND LEASE OR BUILD TO SUIT** 

## **OPTION 1 - 9,053 SF BUILDING WITH 65 PARKING SPACES**



#### **MARK FREDERICKS**

mark@baumrealty.com 312.275.3109

#### **DOUG RENNER**

doug.renner@baumrealty.com



312.275.3137

© 2024 All information supplied is from sources deemed reliable and is furnished subject to errors, omissions, modifications, removal of the listing from sale or lease, and to any listing conditions, including the rates and manner of payment of commissions for particular offerings, the terms of which are available to principals or duly licensed brokers. Any square footage dimensions set forth are approximate

## **OPTION 2 – 9,153 SF BUILDING WITH 51 PARKING SPACES**



### **MARK FREDERICKS**

mark@baumrealty.com 312.275.3109

#### **DOUG RENNER**

doug.renner@baumrealty.com



312.275.3137

© 2024 All information supplied is from sources deemed reliable and is furnished subject to errors, omissions, modifications, removal of the listing from sale or lease, and to any listing conditions, including the rates and manner of payment of commissions for particular offerings, the terms of which are available to principals or duly licensed brokers. Any square footage dimensions set forth are approximate





This map was produced using data from private and government sources deemed reliable. The information herein is provided without representation or warranty. Copyright © 2024 Baum Realty Group, LLC. All rights reserved. www.baumrealty.com.