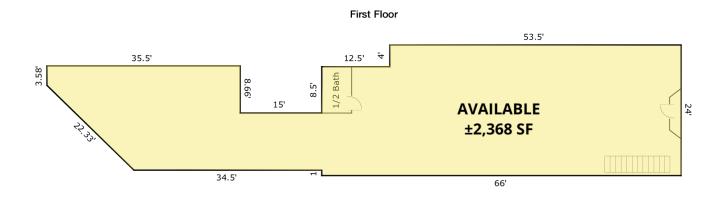

## For Lease

**Retail Property** 

- ±2,368 SF available
- Frontage along Lincoln Avenue
- Directly across from the Lincoln Commons which includes more than 100,000 SF of retail space and 580 luxury residential units
- Located in the heart of DePaul University with ±24,000 students
- 850-stall parking garage adjacent to the space
- Strong demographics throughout Lincoln Park
- Additional 1,584 SF basement available for storage