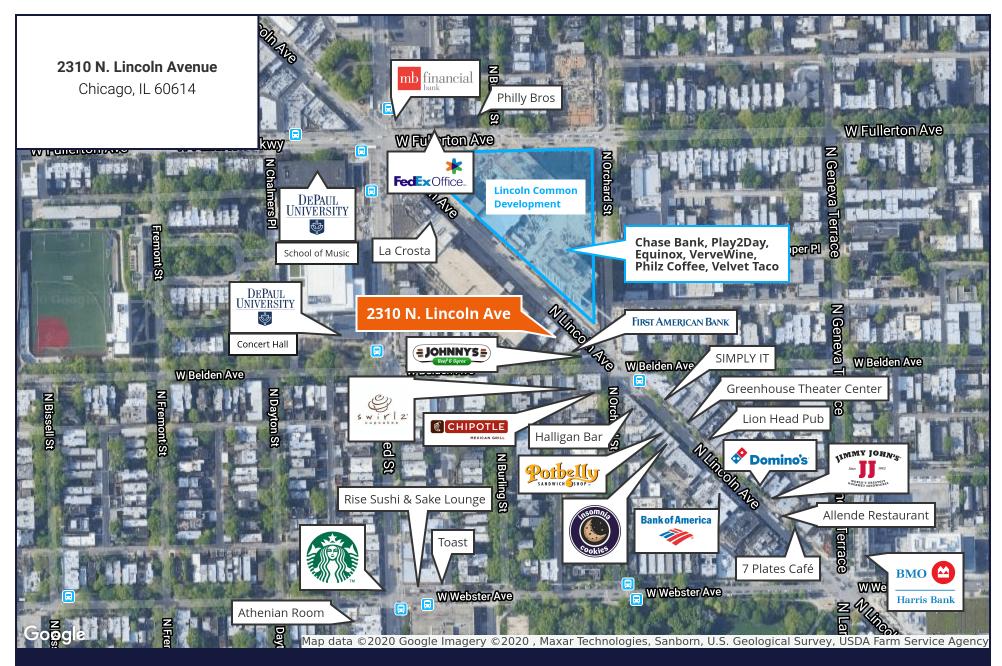

## 2310 N. Lincoln Avenue

Chicago, IL 60614 | Lincoln Park

## For Lease

**Retail Property** 

- ±2,368 SF available
- Frontage along Lincoln Avenue
- Directly across from the Lincoln Commons which includes more than 100,000 SF of retail space and 580 luxury residential units
- Located in the heart of DePaul University with ±24,000 students
- 850-stall parking garage adjacent to the space
- Strong demographics throughout Lincoln Park
- Additional 1,584 SF basement available for storage