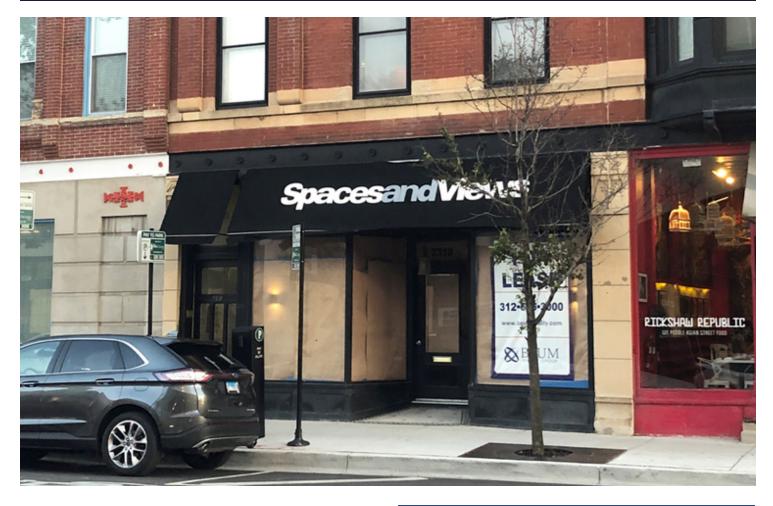

## For Lease

**Retail Property** 

- ±2,368 SF available
- Frontage along Lincoln Avenue
- Directly across from the Lincoln Commons which includes more than 100,000 SF of retail space and 580 luxury residential units
- Located in the heart of DePaul University with ±24,000 students
- 850-stall parking garage adjacent to the space
- Strong demographics throughout Lincoln Park
- Additional 1,584 SF basement available for storage