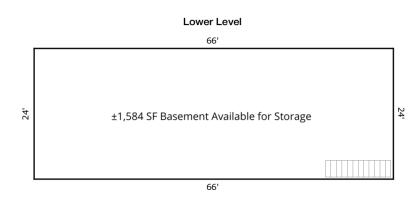

## For Lease

**Retail Property** 

- ±2,368 SF available
- Frontage along Lincoln Avenue
- Directly across from the Lincoln Commons which includes more than 100,000 SF of retail space and 580 luxury residential units
- Located in the heart of DePaul University with ±24,000 students
- 850-stall parking garage adjacent to the space
- Strong demographics throughout Lincoln Park
- Additional 1,584 SF basement available for storage