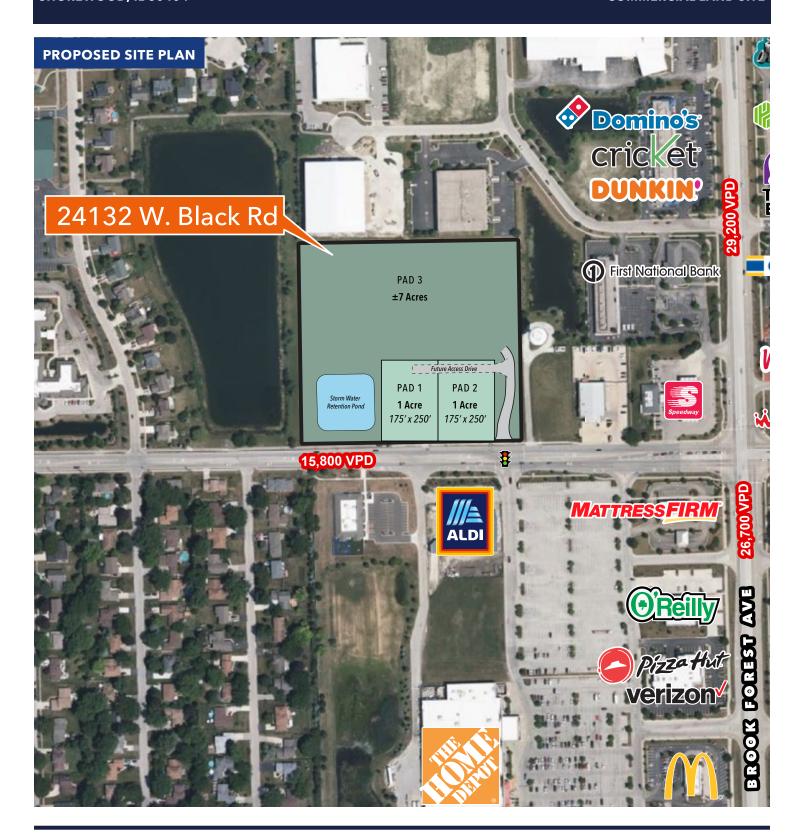

SHOREWOOD, IL 60404

- ▶ 9.32 acre commercial land site available for sale
- ▶ 1,000 feet of frontage along Black Road
- ▶ Located just 640 feet from IL-59 (Brook Forest Avenue)
- Ownership will consider subdividing the parcel
- ▶ Excellent traffic counts:
- » 15,800 VPD along Black Road
- » 29,200 VPD along IL-59 (Brook Forest Avenue)
- ▶ Area retailers include Mariano's, The Home Depot, Portillo's, ALDI, Petco, Marshalls, Party City, Raising Cane's, and many more

# 24132 W. Black Road

SHOREWOOD, IL 60404