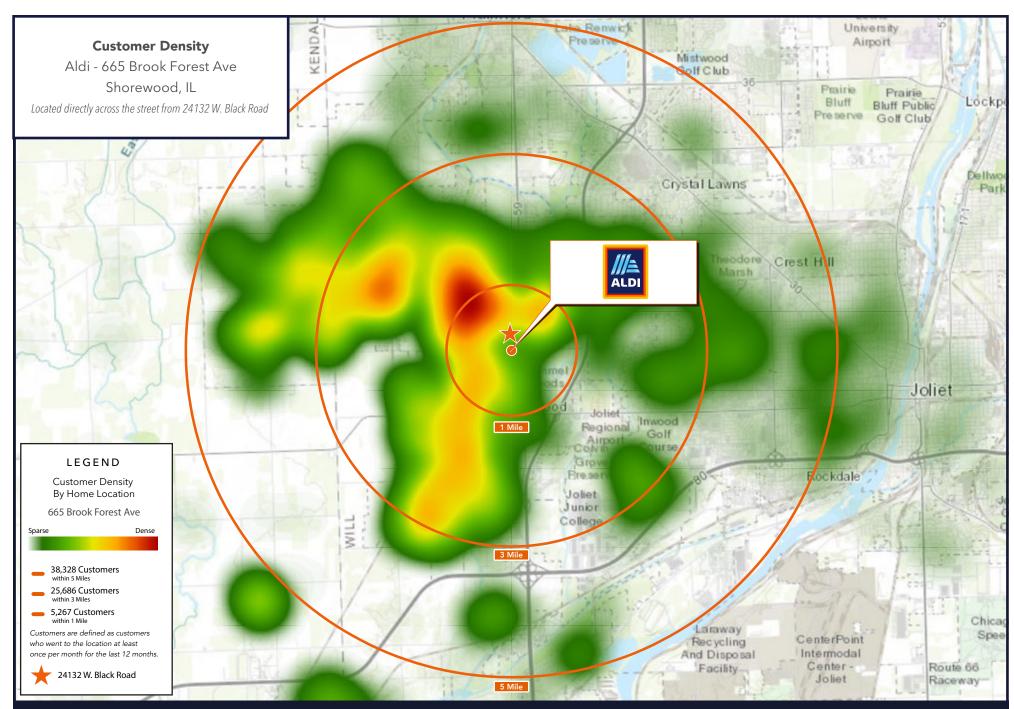

SHOREWOOD, IL 60404

- ▶ 9.32 acre commercial land site available for sale
- ▶ 1,000 feet of frontage along Black Road
- ▶ Located just 640 feet from IL-59 (Brook Forest Avenue)
- Ownership will consider subdividing the parcel
- ▶ Excellent traffic counts:
- » 15,800 VPD along Black Road
- » 29,200 VPD along IL-59 (Brook Forest Avenue)
- ▶ Area retailers include Mariano's, The Home Depot, Portillo's, ALDI, Petco, Marshalls, Party City, Raising Cane's, and many more

## Please call for pricing

| DEMOGRAPHIC SUMMARY                |           |           |           |
|------------------------------------|-----------|-----------|-----------|
|                                    | 1 Mi      | 3 Mi      | 5 Mi      |
| Estimated Population               | 10,187    | 69,670    | 153,300   |
| Adj. Daytime Population            | 9,810     | 53,477    | 131,012   |
| Estimated Households               | 3,616     | 23,780    | 54,037    |
| Estimated Average Household Income | \$117,088 | \$125,156 | \$113,415 |