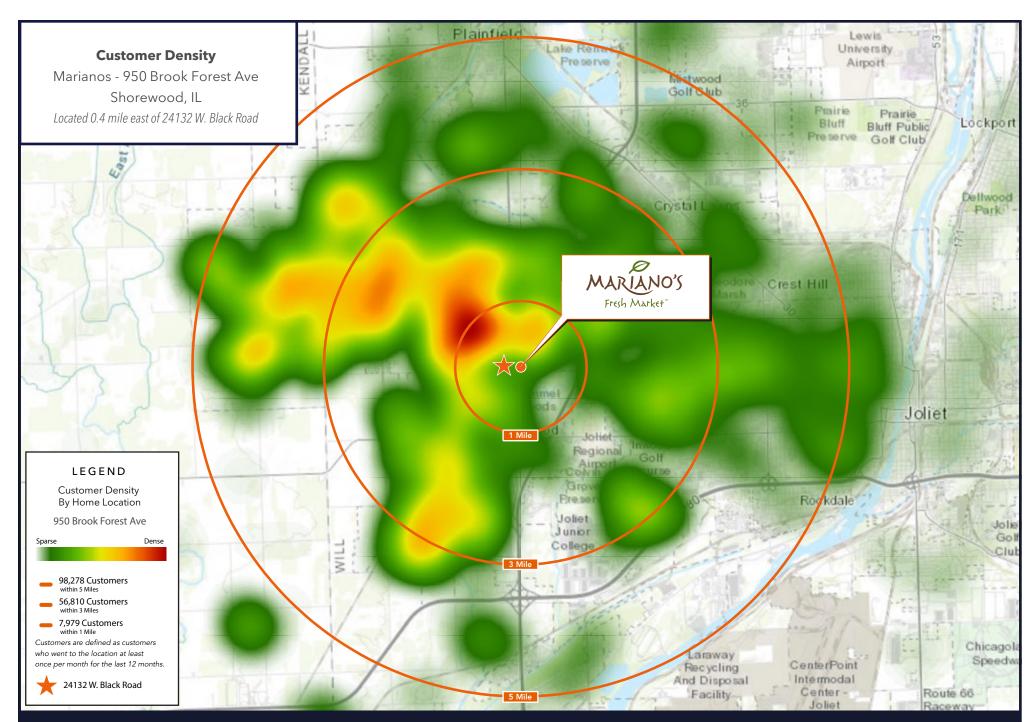

SHOREWOOD, IL 60404

- ▶ 9.32 acre commercial land site available for sale
- ▶ 1,000 feet of frontage along Black Road
- ▶ Located just 640 feet from IL-59 (Brook Forest Avenue)
- Ownership will consider subdividing the parcel
- ▶ Excellent traffic counts:
- » 15,800 VPD along Black Road
- » 29,200 VPD along IL-59 (Brook Forest Avenue)
- ▶ Area retailers include Mariano's, The Home Depot, Portillo's, ALDI, Petco, Marshalls, Party City, Raising Cane's, and many more

## Please call for pricing

| DEMOGRAPHIC SUMMARY                |           |           |           |
|------------------------------------|-----------|-----------|-----------|
|                                    | 1 Mi      | 3 Mi      | 5 Mi      |
| Estimated Population               | 10,187    | 69,670    | 153,300   |
| Adj. Daytime Population            | 9,810     | 53,477    | 131,012   |
| Estimated Households               | 3,616     | 23,780    | 54,037    |
| Estimated Average Household Income | \$117,088 | \$125,156 | \$113,415 |