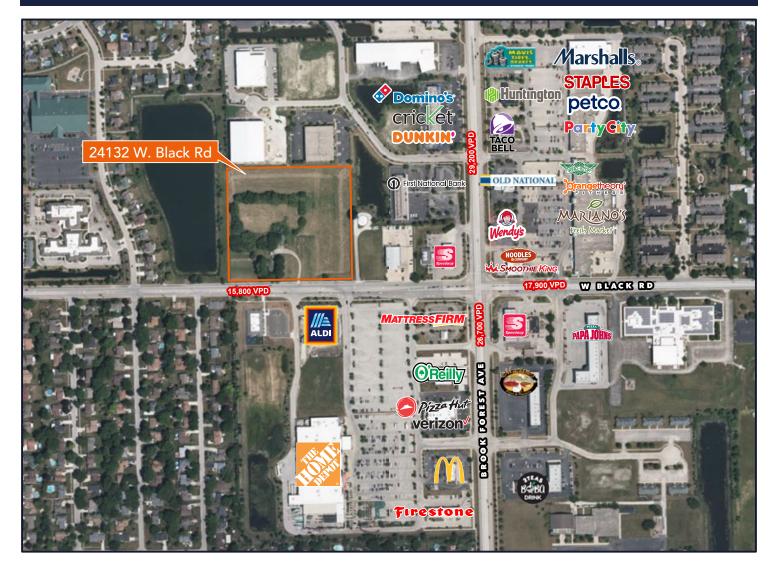

SHOREWOOD, IL 60404

- ▶ 9.32 acre commercial land site available for sale
- ▶ 1,000 feet of frontage along Black Road
- ▶ Located just 640 feet from IL-59 (Brook Forest Avenue)
- Ownership will consider subdividing the parcel
- ▶ Excellent traffic counts:
- » 15,800 VPD along Black Road
- » 29,200 VPD along IL-59 (Brook Forest Avenue)
- ▶ Area retailers include Mariano's, The Home Depot, Portillo's, ALDI, Petco, Marshalls, Party City, Raising Cane's, and many more

# 24132 W. Black Road

SHOREWOOD, IL 60404