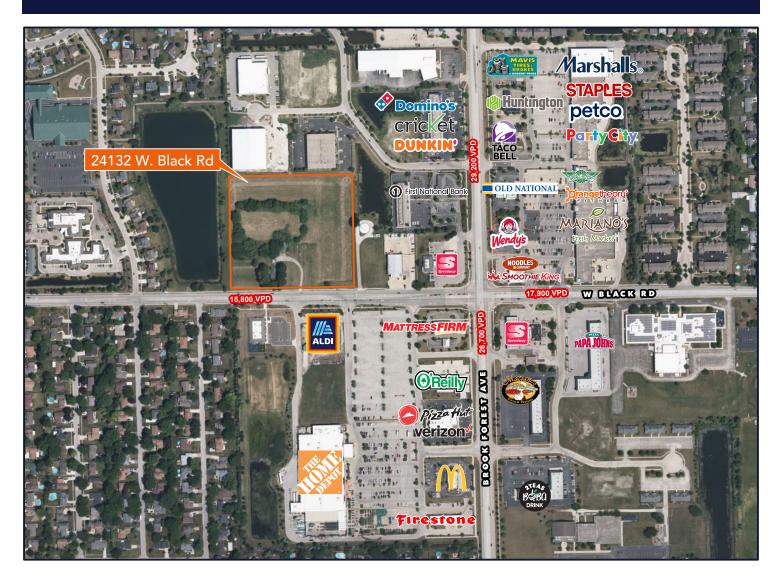

# 24132 W. Black Road

SHOREWOOD, IL 60404

#### ▶ 9.32 acre commercial land site available for sale

- ▶ 1,000 feet of frontage along Black Road
- ▶ Located just 640 feet from IL-59 (Brook Forest Avenue)
- Ownership will consider subdividing the parcel
- Excellent traffic counts:
- » 28,000 VPD along Black Road
- » 13,000 VPD along IL-59 (Brook Forest Avenue)
- Area retailers include Mariano's, The Home Depot, Portillo's, ALDI, Petco, Marshalls, Party City, Raising Cane's, and many more