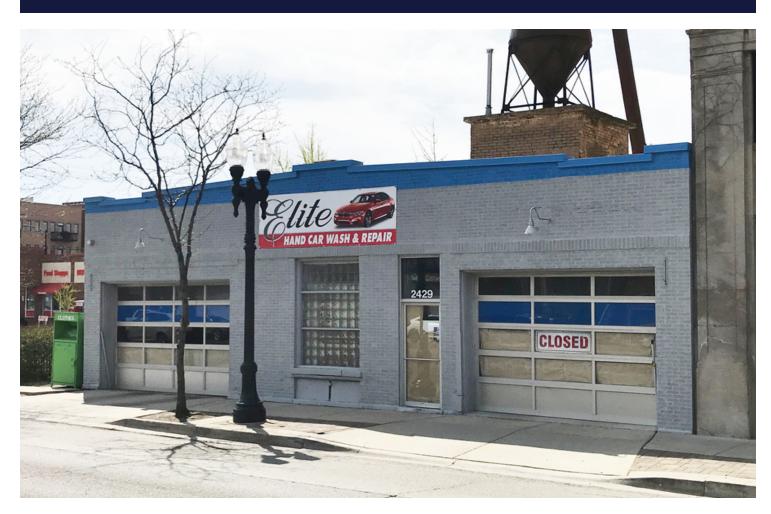

# 2429 W. Irving Park Road

## Sublease Retail Property

- ±5,200 SF former car wash space available
- Adjacent to CVS
- Located just west of Western Avenue & Irving Park Road
- Great visibility and signage potential

| DEMOGRAPHICS                          |           |           |           |
|---------------------------------------|-----------|-----------|-----------|
|                                       | .25 MILE  | .5 MILE   | 1 MILE    |
| Estimated Population                  | 3,009     | 10,630    | 51,717    |
| Adj. Daytime<br>Demographics          | 2,215     | 8,528     | 39,767    |
| Estimated Households                  | 1,439     | 4,729     | 23,321    |
| Estimated Average<br>Household Income | \$135,829 | \$129,053 | \$118,563 |