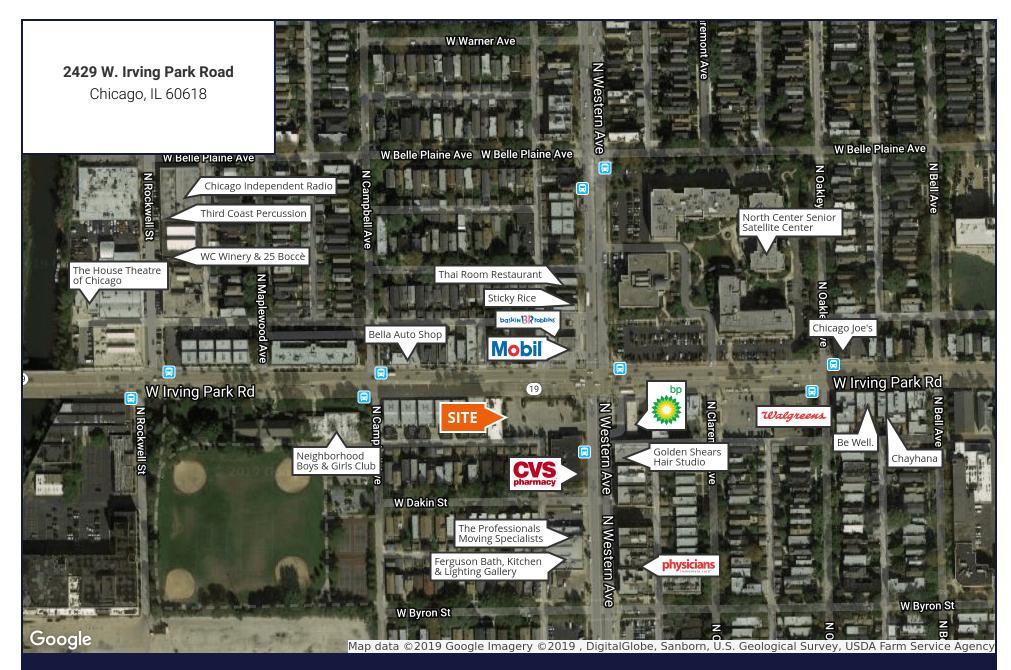

# 2429 W. Irving Park Road

## Sublease Retail Property

- ±5,200 SF former car wash space available
- Adjacent to CVS
- Located just west of Western Avenue & Irving Park Road
- Great visibility and signage potential

| DEMOGRAPHICS                          |           |           |           |
|---------------------------------------|-----------|-----------|-----------|
|                                       | .25 MILE  | .5 MILE   | 1 MILE    |
| Estimated Population                  | 3,009     | 10,630    | 51,717    |
| Adj. Daytime<br>Demographics          | 2,215     | 8,528     | 39,767    |
| Estimated Households                  | 1,439     | 4,729     | 23,321    |
| Estimated Average<br>Household Income | \$135,829 | \$129,053 | \$118,563 |