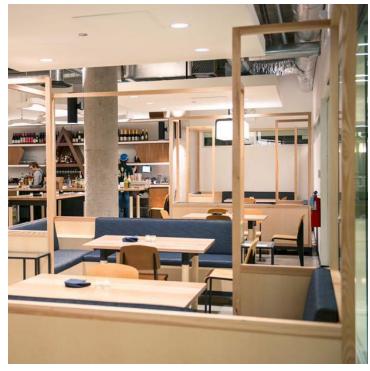

### For Lease

**Retail Property** 

- ▶ ±3,444 SF available
- Impeccably designed second generation restaurant space serving 1,100 employees in the Green Exchange
- Looking for proven breakfast / coffee / lunch operator that will be able to capitalize on captive audience in the building
- Recent 2014 build-out with 18 foot hood in kitchen and 75 seat capacity - truly plug & play
- Ability to become preferred caterer for event space in the building
- Asking rent: \$22 PSF plus \$7.25 in pass-throughs
- Broker Owned Property

### For Lease

Retail Property

## 2545 W. Diversey Avenue

Chicago, IL 60647 | Logan Square

Retail Property