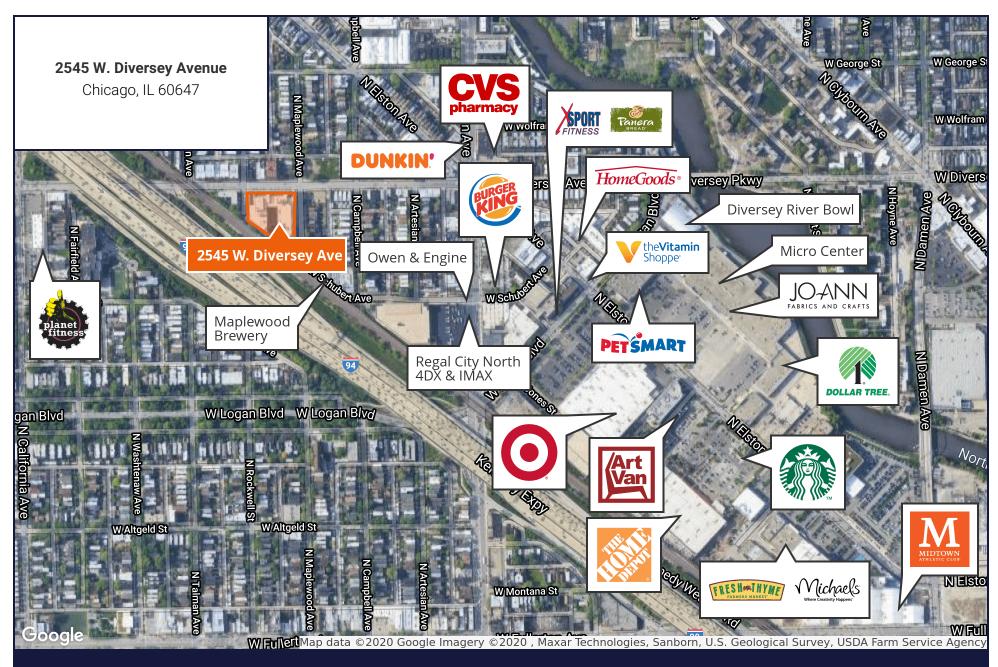

### 2545 W. Diversey Avenue

Chicago, IL 60647 | Logan Square

# 2545 W. Diversey Avenue

Chicago, IL 60647 | Logan Square

## 2545 W. Diversey Avenue

Chicago, IL 60647 | Logan Square

Retail Property