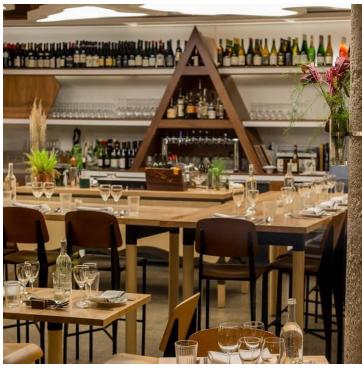

### For Lease

**Retail Property** 

- ▶ ±3,444 SF available
- Impeccably designed second generation restaurant space serving 1,100 employees in the Green Exchange
- Looking for proven breakfast / coffee / lunch operator that will be able to capitalize on captive audience in the building
- Recent 2014 build-out with 18 foot hood in kitchen and 75 seat capacity - truly plug & play
- Ability to become preferred caterer for event space in the building
- Asking rent: \$22 PSF plus \$7.25 in pass-throughs
- Broker Owned Property

### For Lease

Retail Property

## 2545 W. Diversey Avenue

Chicago, IL 60647 | Logan Square

Retail Property