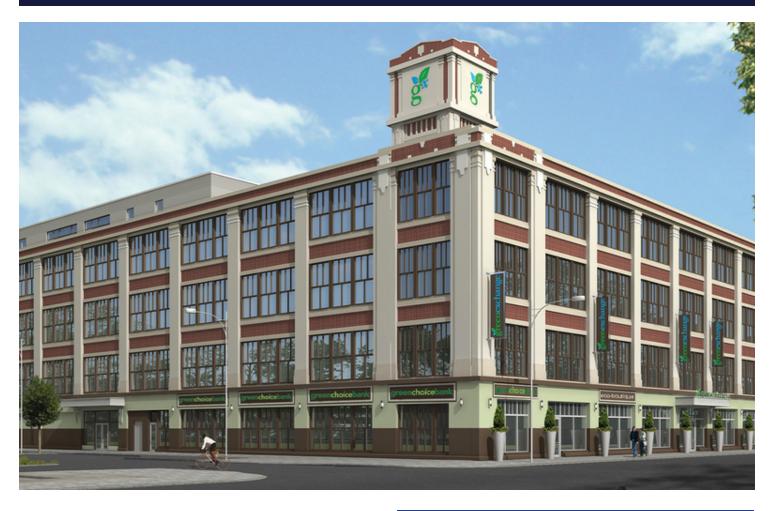

### 2545 W. Diversey Avenue

Chicago, IL 60647 | Logan Square

### For Lease

**Retail Property** 

- ▶ ±3,444 SF available
- Impeccably designed second generation restaurant space serving 1,100 employees in the Green Exchange
- Looking for proven breakfast / coffee / lunch operator that will be able to capitalize on captive audience in the building
- Recent 2014 build-out with 18 foot hood in kitchen and 75 seat capacity - truly plug & play
- Ability to become preferred caterer for event space in the building
- Asking rent: \$22 PSF plus \$7.25 in pass-throughs
- Broker Owned Property