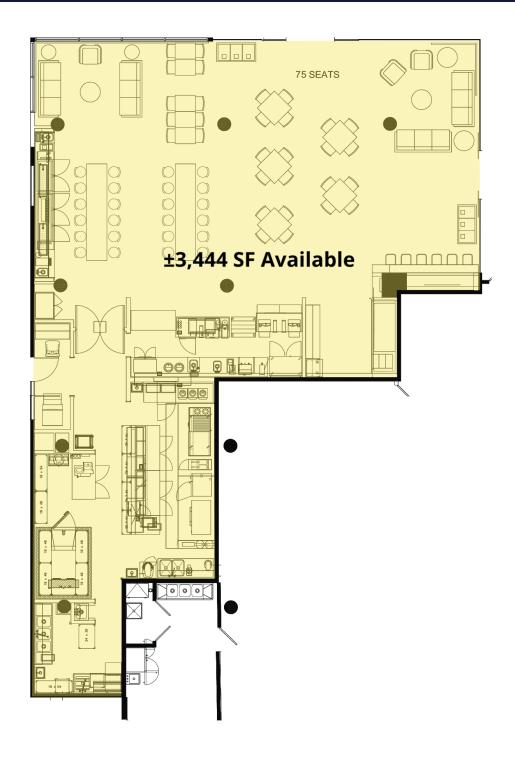

### For Lease

**Retail Property** 

- ▶ ±3,444 SF available
- Impeccably designed second generation restaurant space serving 1,100 employees in the Green Exchange
- Looking for proven breakfast / coffee / lunch operator that will be able to capitalize on captive audience in the building
- Recent 2014 build-out with 18 foot hood in kitchen and 75 seat capacity - truly plug & play
- Ability to become preferred caterer for event space in the building
- Asking rent: \$22 PSF plus \$7.25 in pass-throughs
- Broker Owned Property