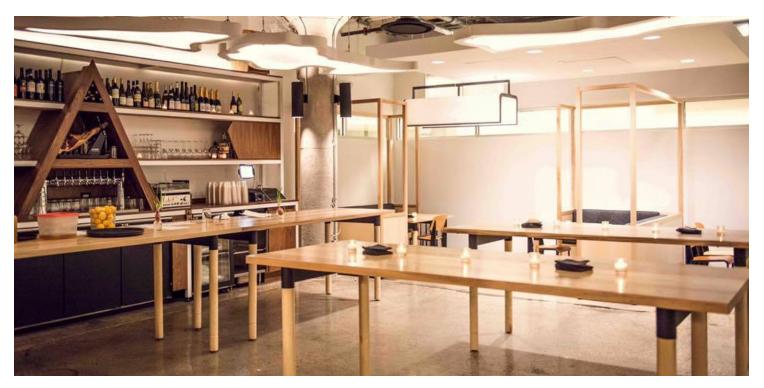

### For Lease

**Retail Property** 

- ▶ ±3,444 SF available
- Impeccably designed second generation restaurant space serving 1,100 employees in the Green Exchange
- Looking for proven breakfast / coffee / lunch operator that will be able to capitalize on captive audience in the building
- Recent 2014 build-out with 18 foot hood in kitchen and 75 seat capacity - truly plug & play
- Ability to become preferred caterer for event space in the building
- Asking rent: \$22 PSF plus \$7.25 in pass-throughs
- Broker Owned Property

### For Lease

Retail Property

## 2545 W. Diversey Avenue

Chicago, IL 60647 | Logan Square

Retail Property