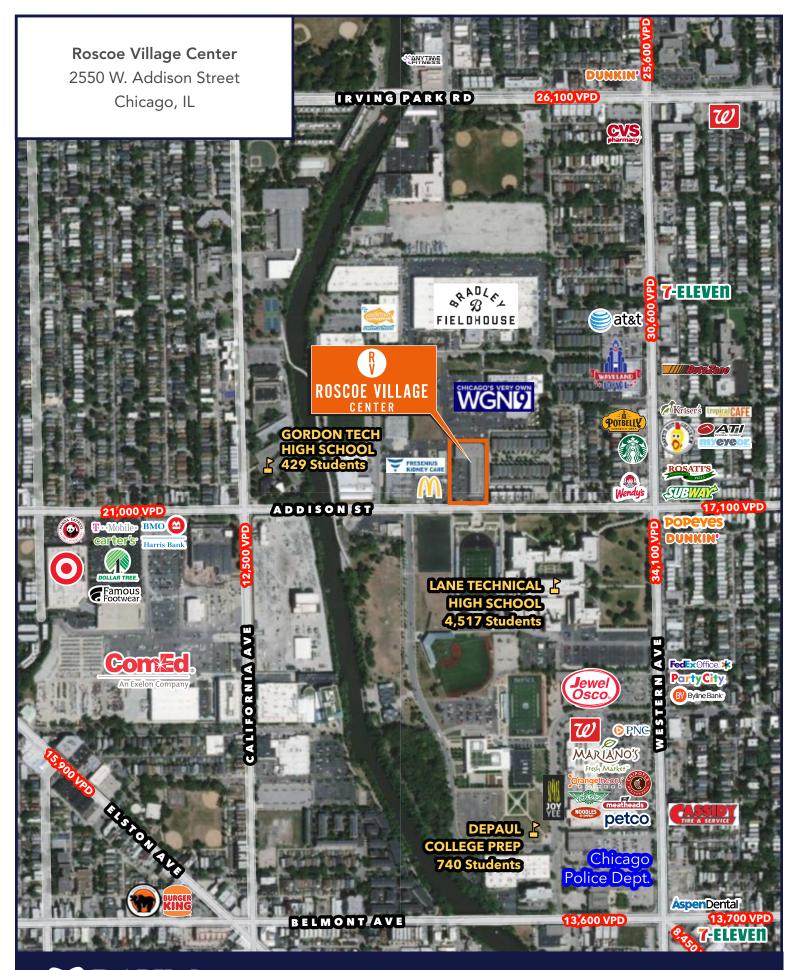

### **For Lease** RETAIL SPACE

- Available Space: ±2,854 SF – Coming Available
- Newly renovated shopping center located just west of the high trafficked intersection of Addison & Western
- Center offers great visibility and access with a large parking lot
- Across the street from Lane Tech High School with ±4,200 students
- Surrounded by the Bradley Sports Center, WGN-TV Station, CIBC Fire Pitch (Chicago Fire's practice facility) and more

This map was produced using data from private and government sources deemed reliable. The information herein is provided without representation or warranty. Copyright © 2022 Baum Realty Group, LLC. All rights reserved. www.baumrealty.com.