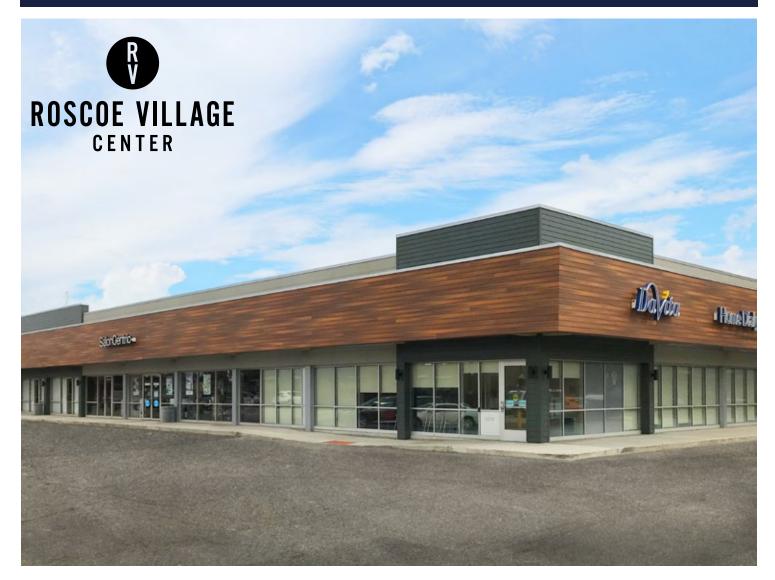

# Roscoe Village Center 2550 W. Addison Street | CHICAGO, IL 60618

### **For Lease** RETAIL SPACE

- Available Space: ±2,854 SF – Coming Available
- Newly renovated shopping center located just west of the high trafficked intersection of Addison & Western
- Center offers great visibility and access with a large parking lot
- Across the street from Lane Tech High School with ±4,200 students
- Surrounded by the Bradley Sports Center, WGN-TV Station, CIBC Fire Pitch (Chicago Fire's practice facility) and more