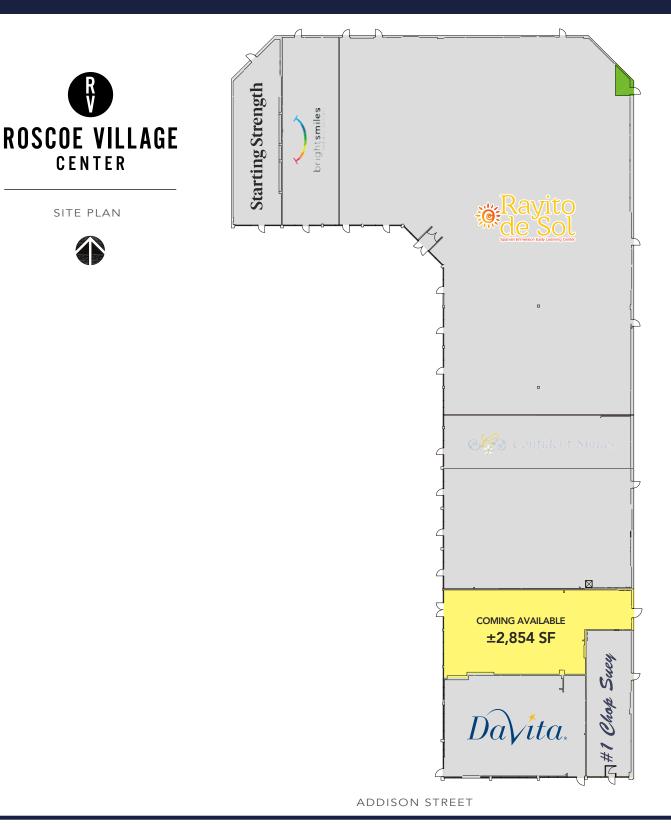

### **For Lease** RETAIL SPACE

- Available Space: ±2,854 SF – Coming Available
- Newly renovated shopping center located just west of the high trafficked intersection of Addison & Western
- Center offers great visibility and access with a large parking lot
- Across the street from Lane Tech High School with ±4,200 students
- Surrounded by the Bradley Sports Center, WGN-TV Station, CIBC Fire Pitch (Chicago Fire's practice facility) and more