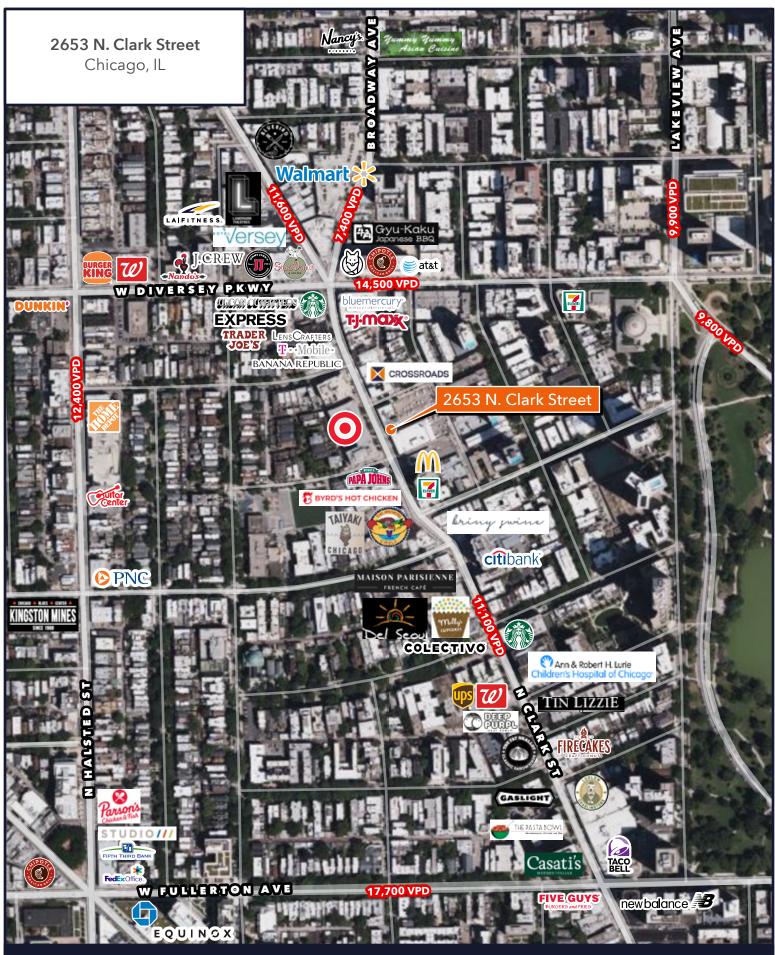

# For Lease

**RETAIL SPACE** 

- Up to  $\pm 4,912$  SF available:
- Retail 1 2,682 SF Black Iron Available (can be demised) Retail 2 - 667 SF
- Retail 3 1,340 SF Black Iron Available
- ▶ Corner location just 1 block south of the highly trafficked Clark / Broadway / Diversey intersection
- ▶ Heavy pedestrian traffic along Clark Street
- ▶ Less than ½ mile from the Diversey CTA Brown & Purple Line 'L' station (1.7M annual riders) and the North Pond Nature Sanctuary in Lincoln Park
- ▶ Nearby retailers include Target, CVS, Trader Joe's, Nando's Peri Peri, Banana Republic, Express, Urban Outfitters, Stan's Donuts and more

| DEMOGRAPHIC SUMMARY |                                    |                                                             |
|---------------------|------------------------------------|-------------------------------------------------------------|
| .25 Mi              | .50 Mi                             | 1 Mi                                                        |
| 11,923              | 34,735                             | 89,170                                                      |
| 7,833               | 23,901                             | 64,876                                                      |
| 7,905               | 21,992                             | 50,493                                                      |
| \$120,551           | \$136,562                          | \$159,357                                                   |
|                     | .25 Mi<br>11,923<br>7,833<br>7,905 | .25 Mi .50 Mi   11,923 34,735   7,833 23,901   7,905 21,992 |