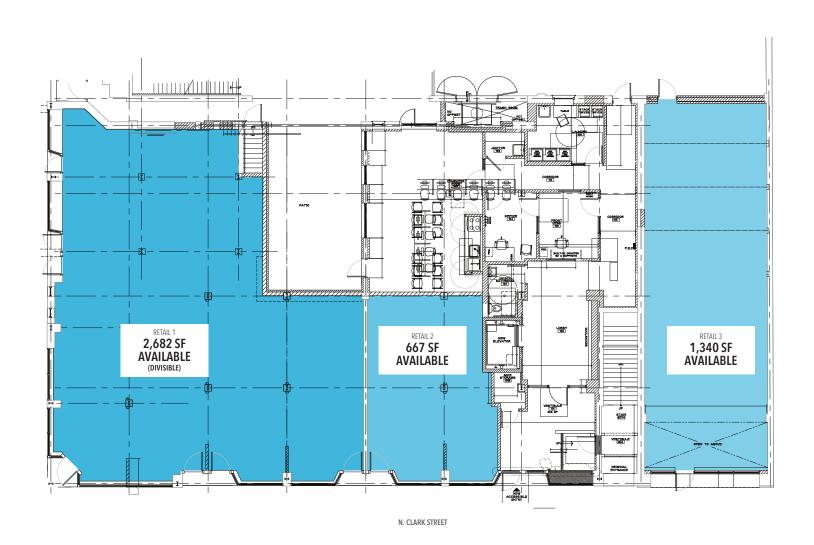

# For Lease

**RETAIL SPACE** 

- Up to  $\pm 4,912$  SF available:
- Retail 1 2,682 SF Black Iron Available (can be demised) Retail 2 - 667 SF
- Retail 3 1,340 SF Black Iron Available
- ▶ Corner location just 1 block south of the highly trafficked Clark / Broadway / Diversey intersection
- ▶ Heavy pedestrian traffic along Clark Street
- ▶ Less than ½ mile from the Diversey CTA Brown & Purple Line 'L' station (1.7M annual riders) and the North Pond Nature Sanctuary in Lincoln Park
- ▶ Nearby retailers include Target, CVS, Trader Joe's, Nando's Peri Peri, Banana Republic, Express, Urban Outfitters, Stan's Donuts and more

CHICAGO, IL 60614 | LAKEVIEW

SITE PLAN