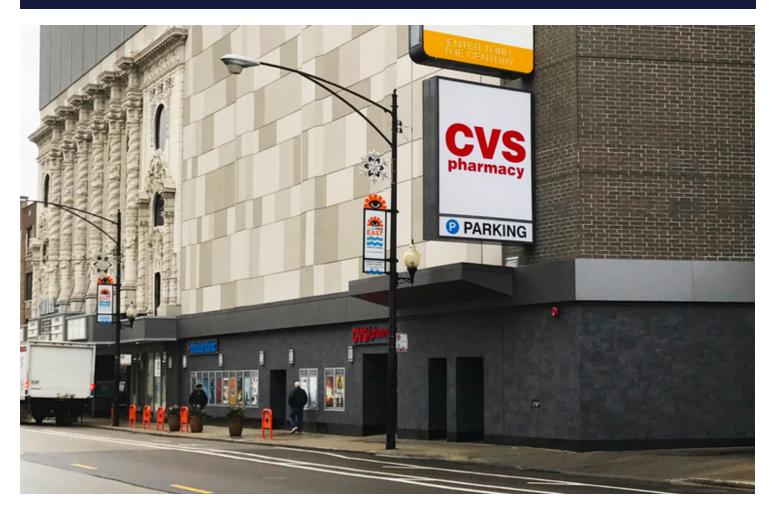

## 2828 N. Clark Street

Chicago, IL 60657 | Lakeview

## For Lease Retail Property

- 8,527 SF available along Clark Street just north of Diversey Parkway
- Located in the Century development with LA Fitness, ITT, Landmark Theatres and the Aveda Institute
- Just north of the five way intersection at Broadway, Clark, and Diversey
- High vehicular and pedestrian traffic
- Located in one of the strongest submarkets in Chicago
- Market tenants include Walgreens, LA Fitness, T.J Maxx,Urban Outfitters, Express, Trader Joes, Target and Chipotle