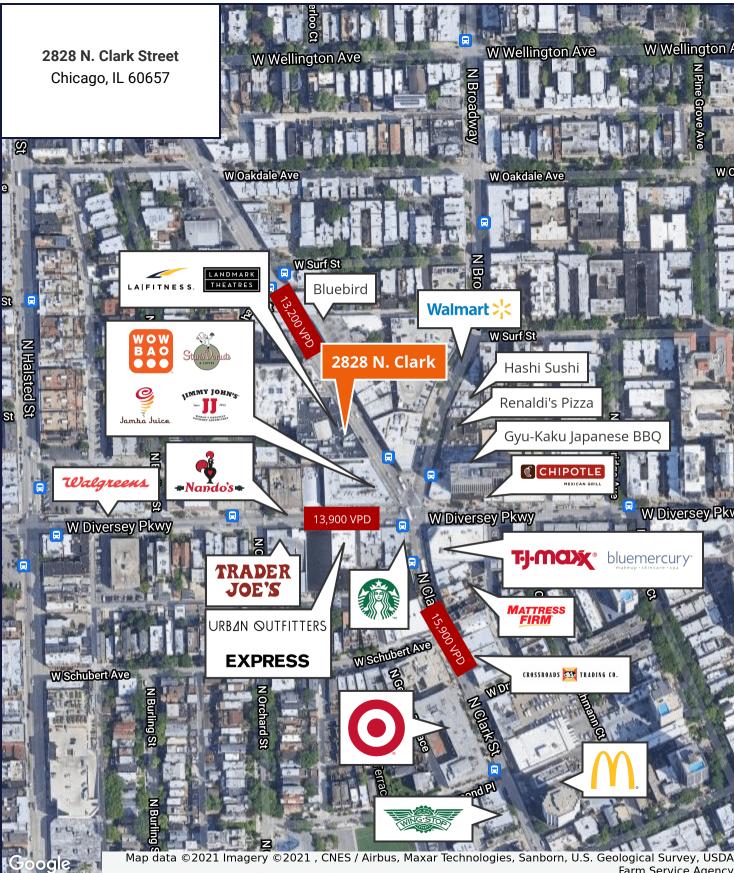

## 2828 N. Clark Street

Chicago, IL 60657 | Lakeview

## For Lease Retail Property

- 8,527 SF available along Clark Street just north of Diversey Parkway
- Located in the Century development with LA Fitness, ITT, Landmark Theatres and the Aveda Institute
- Just north of the five way intersection at Broadway, Clark, and Diversey
- High vehicular and pedestrian traffic
- Located in one of the strongest submarkets in Chicago
- Market tenants include Walgreens, LA Fitness, T.J Maxx,Urban Outfitters, Express, Trader Joes, Target and Chipotle