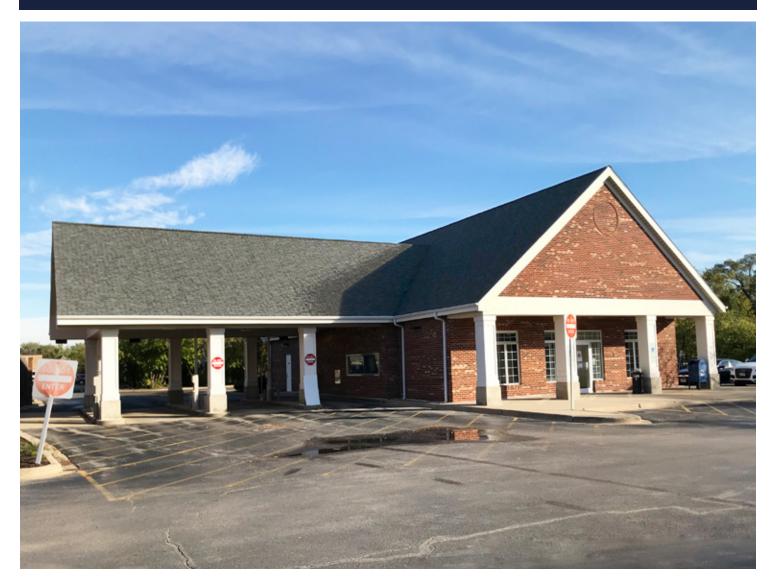

# 30 E. Dundee Road

BUFFALO GROVE, IL 60089

## Sublease RETAIL SPACE

- ±3,108 SF former bank building available
- ▶ Located at the NEC of Dundee & Buffalo Grove
- Great location with drive-thru opportunity
- Excellent traffic counts at a high traffic intersection
- Plenty of parking available