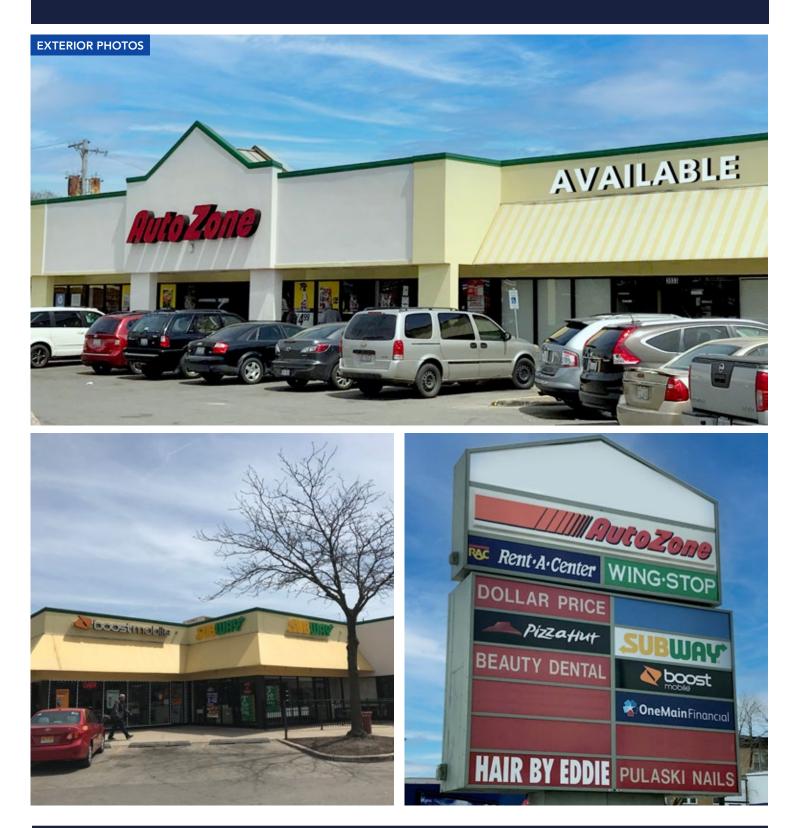

3019-3059 N. PULASKI ROAD, CHICAGO, IL 60641 | BELMONT GARDENS

- Available Spaces: ±3,554 SF ±3,425 SF
- Located just south of the heavily trafficked Belmont & Pulaski intersection in the Belmont Gardens neighborhood
- Excellent visibility along Pulaski Road (22,100 VPD)
- ▶ Pylon signage available
- Ample parking
- ▶ National co-tenants include AutoZone, PizzaHut, Subway, Rent-A-Center and more