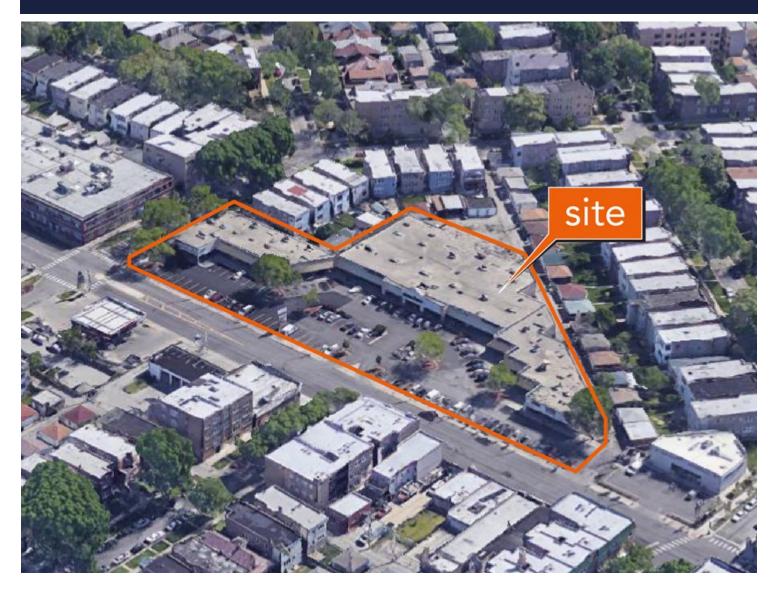

3019-3059 N. PULASKI ROAD, CHICAGO, IL 60641 | BELMONT GARDENS

- Available Spaces: ±3,554 SF ±3,425 SF
- Located just south of the heavily trafficked Belmont & Pulaski intersection in the Belmont Gardens neighborhood
- Excellent visibility along Pulaski Road (22,100 VPD)
- ▶ Pylon signage available
- Ample parking
- ▶ National co-tenants include AutoZone, PizzaHut, Subway, Rent-A-Center and more

# Barry Plaza

3019-3059 N. PULASKI ROAD, CHICAGO, IL 60641 | BELMONT GARDENS