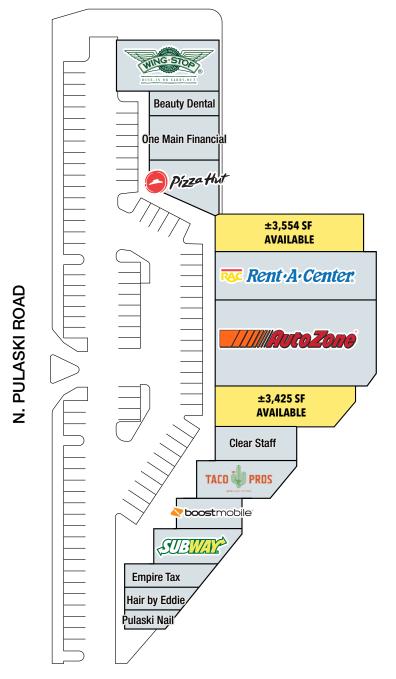

## SITE PLAN

W. BARRY STREET

3019-3059 N. PULASKI ROAD, CHICAGO, IL 60641 | BELMONT GARDENS

- Available Spaces: ±3,554 SF ±3,425 SF
- Located just south of the heavily trafficked Belmont & Pulaski intersection in the Belmont Gardens neighborhood
- Excellent visibility along Pulaski Road (22,100 VPD)
- ▶ Pylon signage available
- Ample parking
- ▶ National co-tenants include AutoZone, PizzaHut, Subway, Rent-A-Center and more