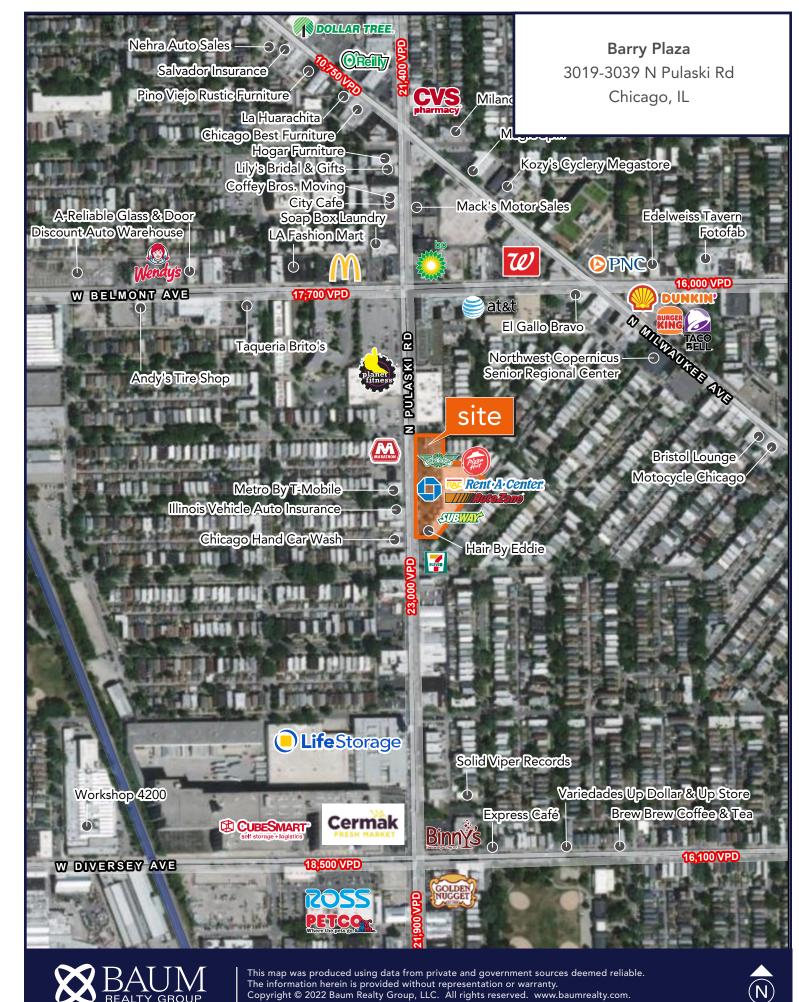

This map was produced using data from private and government sources deemed reliable. The information herein is provided without representation or warranty. Copyright © 2022 Baum Realty Group, LLC. All rights reserved. www.baumrealty.com.

3019-3059 N. PULASKI ROAD, CHICAGO, IL 60641 | BELMONT GARDENS

- Available Spaces: ±3,554 SF ±3,425 SF
- Located just south of the heavily trafficked Belmont & Pulaski intersection in the Belmont Gardens neighborhood
- Excellent visibility along Pulaski Road (22,100 VPD)
- ▶ Pylon signage available
- Ample parking
- ▶ National co-tenants include AutoZone, PizzaHut, Subway, Rent-A-Center and more