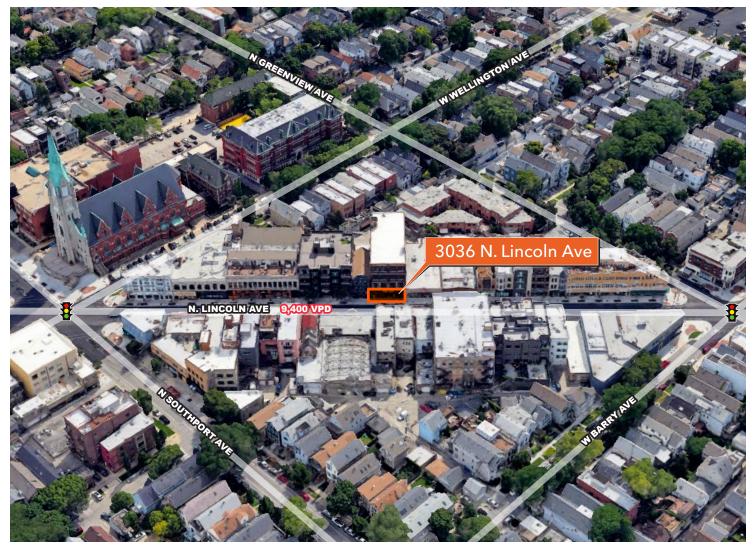

## 3036 N. Lincoln Avenue

CHICAGO, IL 60657 | LAKEVIEW

For Lease

AREA DEMOGRAPHICS (1MI)

\$215,815

ESTIMATED AVERAGE HOUSEHOLD INCOME

36,240

ESTIMATED HOUSEHOLDS

CHICAGO, IL 60657 | LAKEVIEW

SITE PLAN