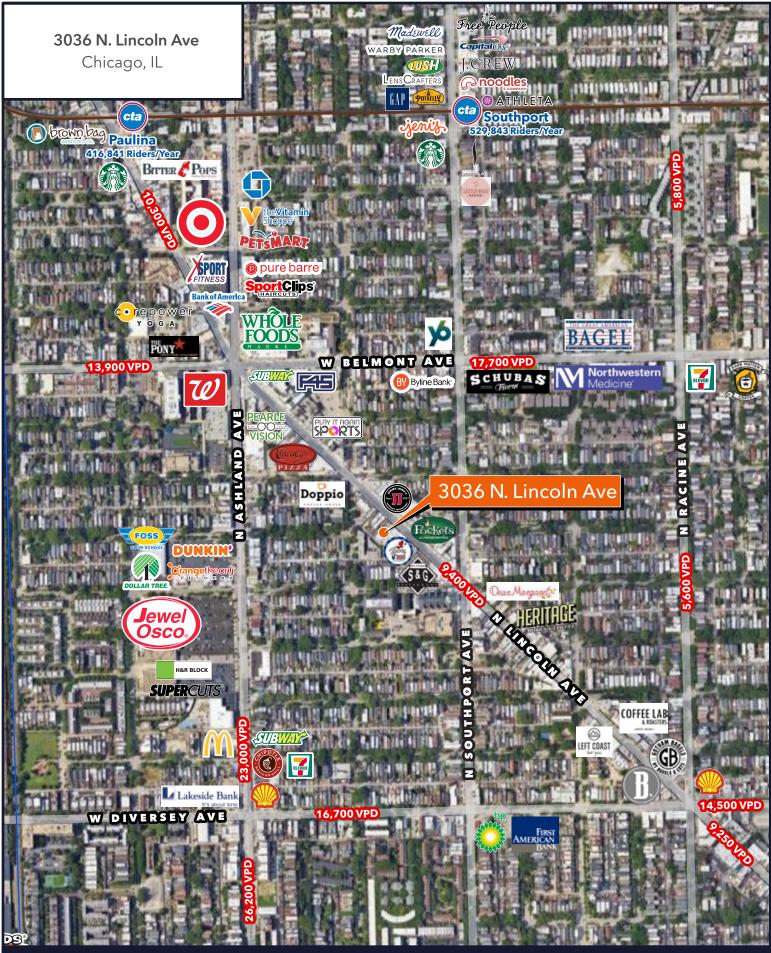

# For Lease

**RETAIL SPACE** 

- ▶ ±2,416 SF new retail space available along the highly trafficked Lincoln Avenue
- ▶ Located in a mixed-use building below 16 apartment units in Chicago's Lakeview neighborhood
- ▶ Join area retailers including Jimmy John's, Lincoln Tap Room, Chase Bank, Target, Whole Foods, and many more
- ▶ Delivery early to mid 2025

| DEMOGRAPHIC SUMMARY                |           |           |           |
|------------------------------------|-----------|-----------|-----------|
|                                    | .25 Mi    | .50 Mi    | 1 Mi      |
| Estimated Population               | 4,573     | 20,752    | 79,196    |
| Adj. Daytime Population            | 3,880     | 14,240    | 62,463    |
| Estimated Households               | 1,985     | 9,083     | 36,240    |
| Estimated Average Household Income | \$245,190 | \$259,132 | \$215,815 |
|                                    |           |           |           |

## 3036 N. Lincoln Avenue

CHICAGO, IL 60657 | LAKEVIEW

For Lease

AREA DEMOGRAPHICS (1MI)

\$215,815

ESTIMATED AVERAGE HOUSEHOLD INCOME

36,240

ESTIMATED HOUSEHOLDS

దిదిది

79,196

ESTIMATED POPULATION

Neighborhood Tenants

CHASE

pure barre •