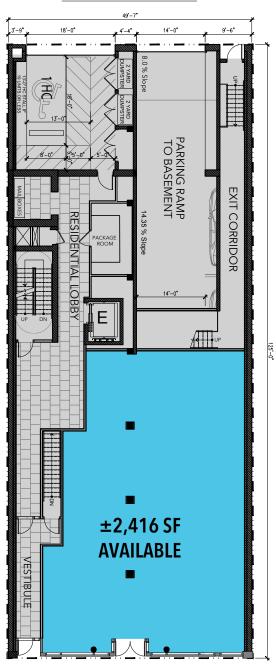

# For Lease

**RETAIL SPACE** 

- ▶ ±2,416 SF new retail space available along the highly trafficked Lincoln Avenue
- ▶ Located in a mixed-use building below 16 apartment units in Chicago's Lakeview neighborhood
- ▶ Join area retailers including Jimmy John's, Lincoln Tap Room, Chase Bank, Target, Whole Foods, and many more
- ▶ Delivery early to mid 2025

CHICAGO, IL 60657 | LAKEVIEW

SITE PLAN

### 16'-0" PUBLIC ALLEY

N. LINCOLN AVENUE

**DOUG RENNER** 

doug.renner@baumrealty.com 312.275.3137

MARK FREDERICKS

mark@baumrealty.com 312.275.3109

© 2024 All information supplied is from sources deemed reliable and is furnished subject to errors, omissions, modifications, removal of the listing from sale or lease, and to any listing conditions, including the rates and manner of payment of commissions for particular offerings, the terms of which are available to principals or duly licensed brokers. Any square footage dimensions set forth are approximate.