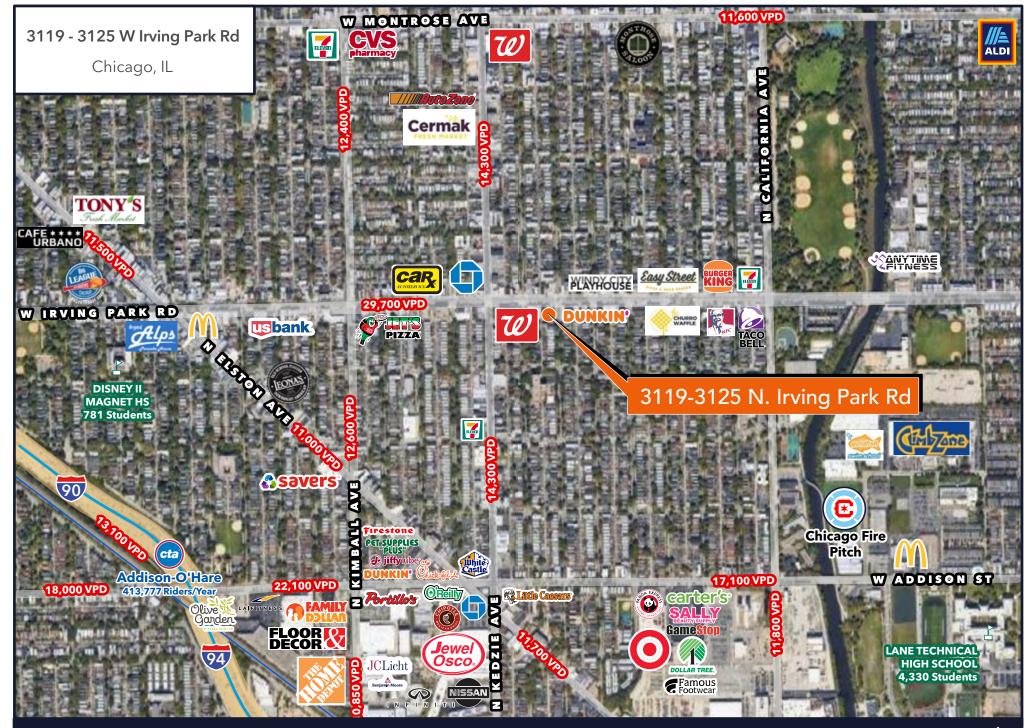

### **PROPERTY HIGHLIGHTS**

- ▶ ±5,538 SF building on 10,640 SF site (85.12 x 125)
- Highly visible and trafficked location located at the SEC of Irving Park & Troy
- Curb cut on Troy Street providing access to the ±5,102 SF parking lot
- > Convenient and easily accessible location
- > 1.2 miles from I-90/94
- > 1.2 blocks from CTA Blue Line (Irving Park station)
- > Less than 150' from CTA Bus Stop (Irving Park & Albany)