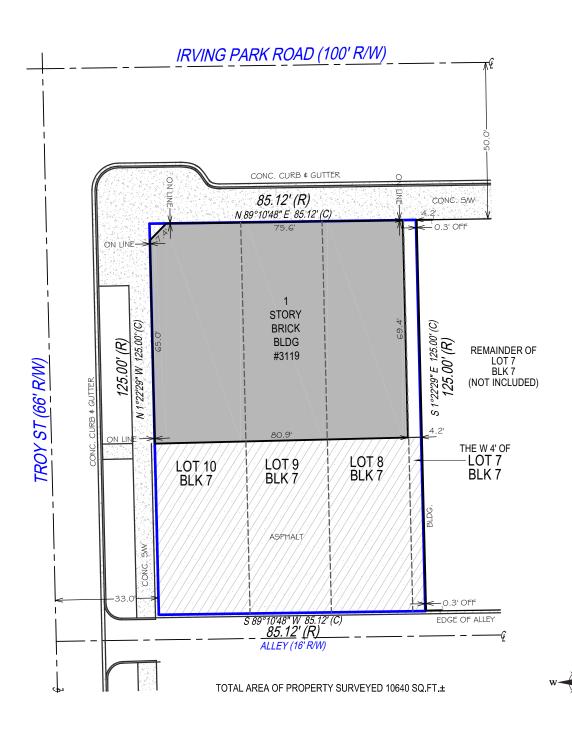

### SURVEY

### **PROPERTY HIGHLIGHTS**

- ▶ ±5,538 SF building on 10,640 SF site (85.12 x 125)
- Highly visible and trafficked location located at the SEC of Irving Park & Troy
- Curb cut on Troy Street providing access to the ±5,102 SF parking lot
- > Convenient and easily accessible location
- > 1.2 miles from I-90/94
- > 1.2 blocks from CTA Blue Line (Irving Park station)
- > Less than 150' from CTA Bus Stop (Irving Park & Albany)