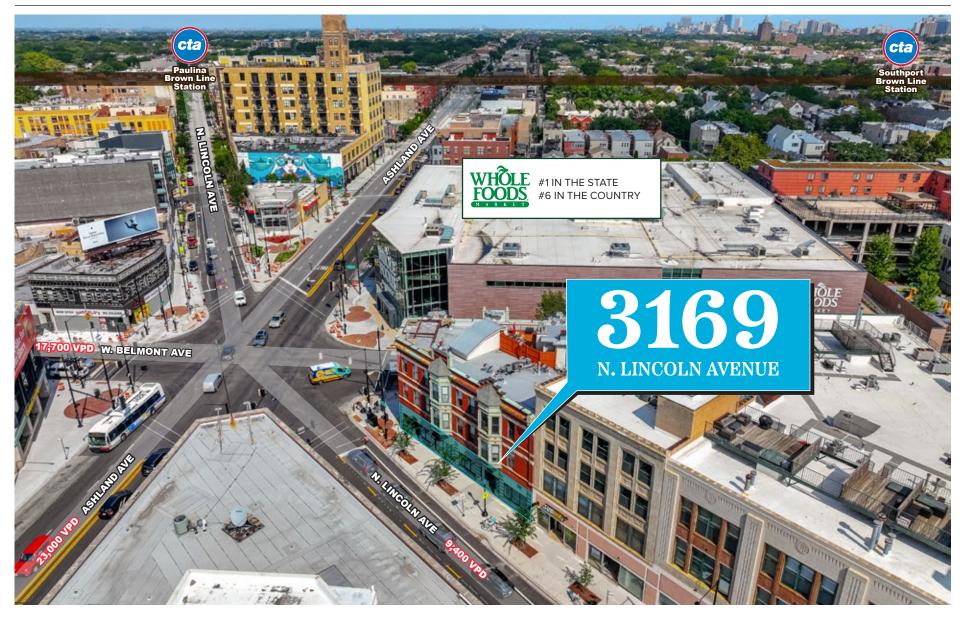

#### **Location Overview**

DOUG RENNER 312.275.3137 doug.renner@baumrealty.com MARK FREDERICKS 312.275.3109 mark@baumrealty.com

#### **Location Overview**

## Lakeview

Located on the north side of Chicago along the shores of Lake Michigan, Lakeview is a popular and diverse neighborhood celebrated for its outdoor recreational opportunities, diverse dining options, trendy boutiques, and thriving nightlife.

3169 N. Lincoln Avenue is located close to all the action. Adjacent to Whole Foods and just minutes from two CTA stations, the Southport Corridor legendary music venue Shubas Tavern. The site is also a swift 5 minute drive or 8 minute bike ride to Wrigley Field and the surrounding entertainment district.