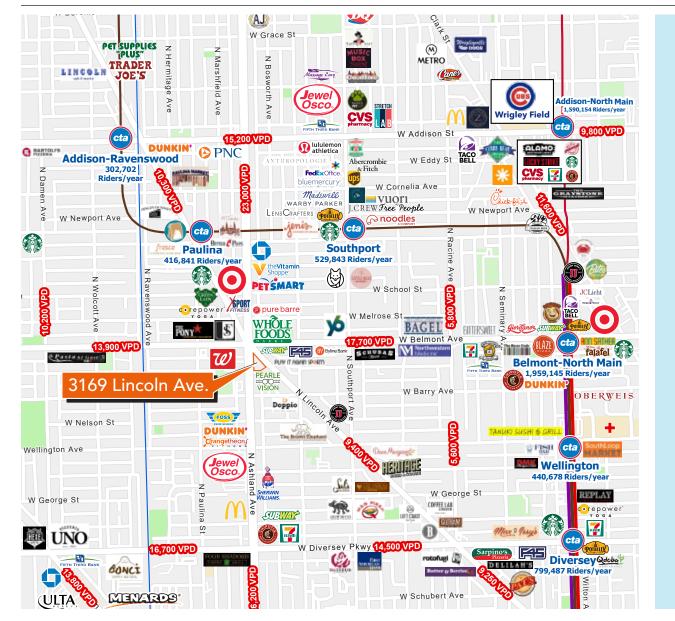

## Lakeview

Located on the north side of Chicago along the shores of Lake Michigan, Lakeview is a popular and diverse neighborhood celebrated for its outdoor recreational opportunities, diverse dining options, trendy boutiques, and thriving nightlife.

Comprised of several distinct areas, the neighborhood caters to a broad demographic, welcoming families, young professionals, and artists alike. Popular districts include East Lakeview, Belmont Harbor, Northalsted, West Lakeview, the Southport Corridor, the Belmont Theater District, and Wrigleyville, renowned for its namesake Wrigley Field, home of the Chicago Cubs.

With a mix of cultural events, street festivals, and an active LGBTQ+ community, Lakeview stands out as a dynamic and inclusive destination within the heart of Chicago, offering something for everyone.

3169 N. Lincoln Avenue is located close to all the action. Adjacent to Whole Foods and just minutes from two CTA stations, the Southport Corridor legendary music venue Shubas Tavern. The site is also a swift 5 minute drive or 8 minute bike ride to Wrigley Field and the surrounding entertainment district.