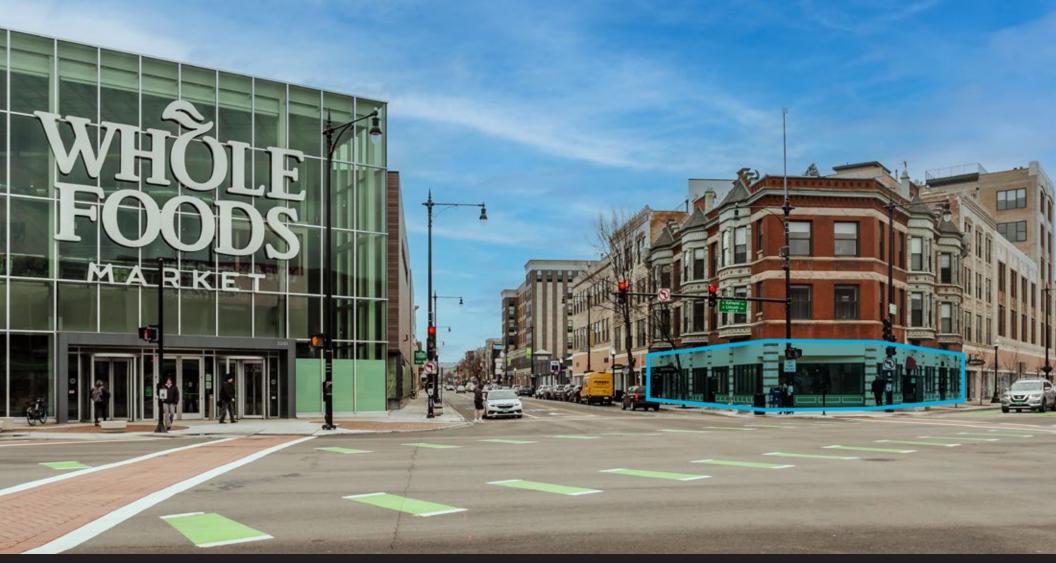

## Property Highlights

- » ±4,033 SF retail space available for lease
- » Unmatched location at the six corner intersection of Lincoln, Belmont & Ashland
- » Excellent location with amazing visibility with multiple entrances
- » Incredible frontage along Lincoln & Belmont
- » Adjacent to top performing Whole Foods
- » Recently completed streetscape provides extended sidewalks, bike lanes and aesthetics
- » Close proximity to CTA 'L' Brown Line Paulina stop