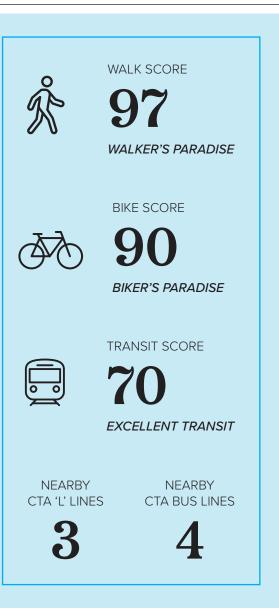

## Property Highlights

- » ±4,033 SF retail space available for lease
- » Unmatched location at the six corner intersection of Lincoln, Belmont & Ashland
- » Excellent location with amazing visibility with multiple entrances
- » Incredible frontage along Lincoln & Belmont
- » Adjacent to top performing Whole Foods
- » Recently completed streetscape provides extended sidewalks, bike lanes and aesthetics
- » Close proximity to CTA 'L' Brown Line Paulina stop