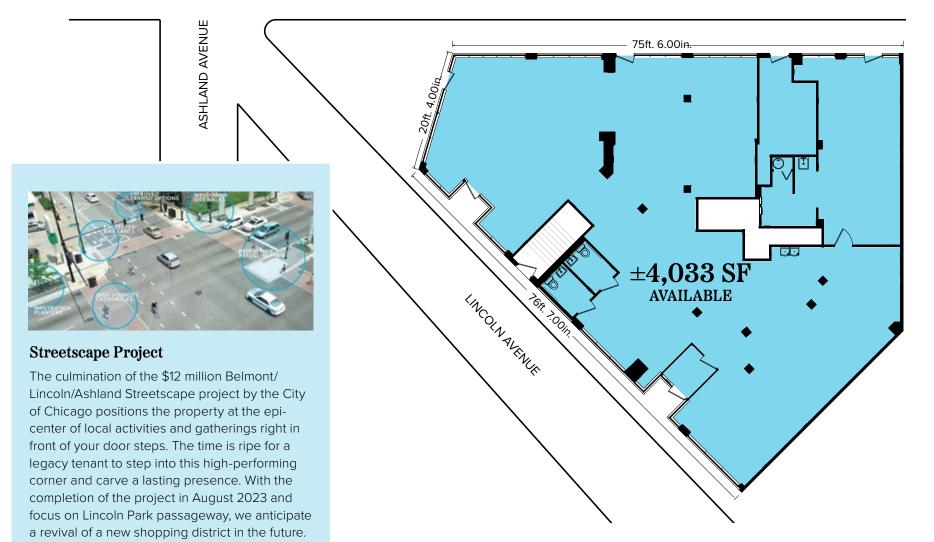

## Property Highlights

- » ±4,033 SF retail space available for lease
- » Unmatched location at the six corner intersection of Lincoln, Belmont & Ashland
- » Excellent location with amazing visibility with multiple entrances
- » Incredible frontage along Lincoln & Belmont
- » Adjacent to top performing Whole Foods
- » Recently completed streetscape provides extended sidewalks, bike lanes and aesthetics
- » Close proximity to CTA 'L' Brown Line Paulina stop