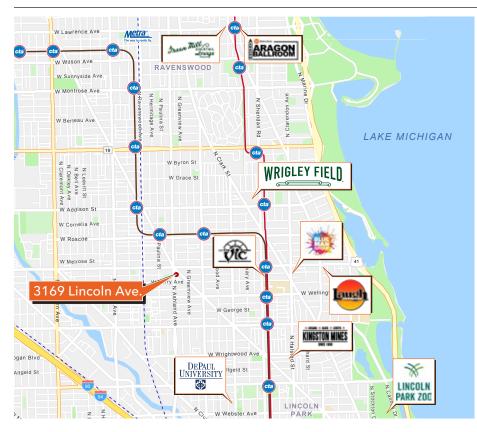

3169 N. Lincoln Avenue is located close to all the action. Adjacent to Whole Foods and just minutes from two CTA stations, the Southport Corridor legendary music venue Shubas Tavern. The site is also a swift 5 minute drive or 8 minute bike ride to Wrigley Field and the surrounding entertainment district.