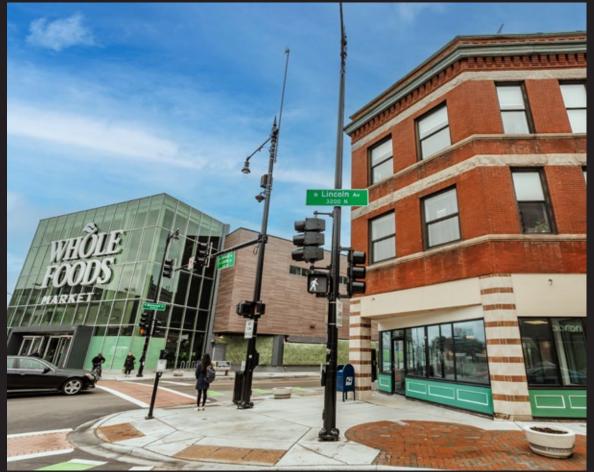

## Property Highlights

- » ±4,033 SF retail space available for lease
- » Unmatched location at the six corner intersection of Lincoln, Belmont & Ashland
- » Excellent location with amazing visibility with multiple entrances
- » Incredible frontage along Lincoln & Belmont
- » Adjacent to top performing Whole Foods
- » Recently completed streetscape provides extended sidewalks, bike lanes and aesthetics
- » Close proximity to CTA 'L' Brown Line Paulina stop

3169 N. Lincoln Avenue is located close to all the action. Adjacent to Whole Foods and just minutes from two CTA stations, the Southport Corridor legendary music venue Shubas Tavern. The site is also a swift 5 minute drive or 8 minute bike ride to Wrigley Field and the surrounding entertainment district.