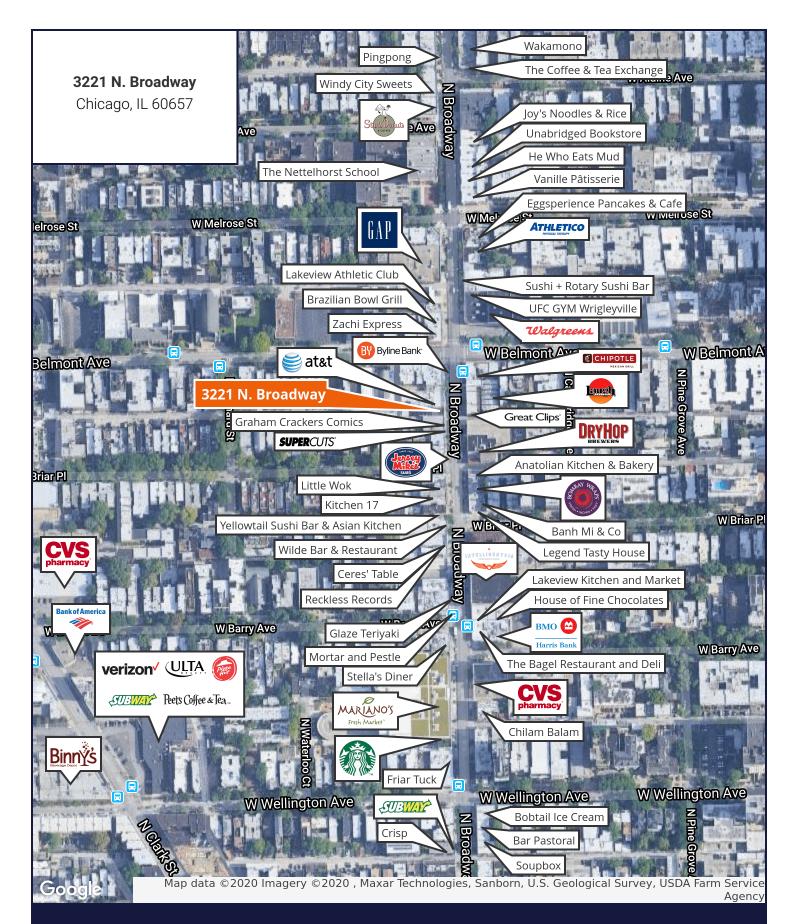

## 3221 N. Broadway

Chicago, IL 60657 | Lakeview

## For Lease

**Retail Property** 

- ± 2,000 SF available on Broadway
- Just north of the heavily trafficked corner of Belmont & Broadway
- Potential for black iron
- Less than ½ mile from Wrigley Field
- Access to Lake Shore Drive and Belmont Harbor to the east
- ▶ 4 blocks from the CTA Belmont Red Line 'L' station
- Located in Lakeview, a lively and accessible neighborhood that celebrates diversity and boasts something for every type of visitor