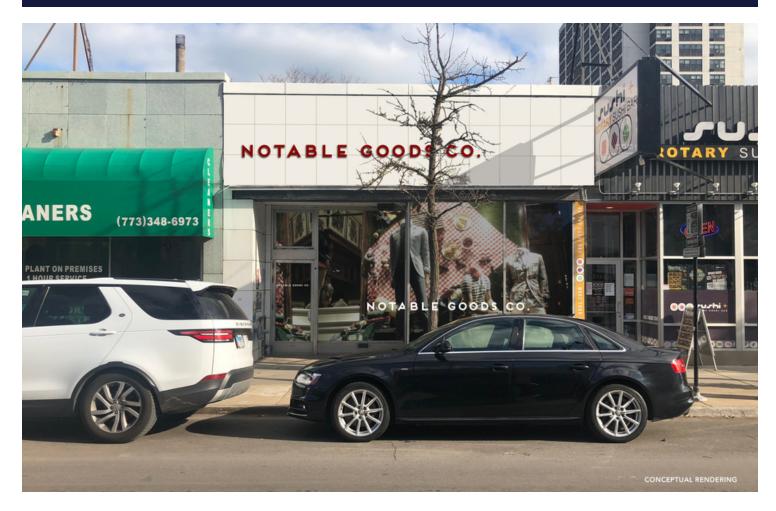

## For Lease

**Retail Property** 

- ± 2,000 SF available on Broadway
- Just north of the heavily trafficked corner of Belmont & Broadway
- Potential for black iron
- Less than ½ mile from Wrigley Field
- Access to Lake Shore Drive and Belmont Harbor to the east
- ▶ 4 blocks from the CTA Belmont Red Line 'L' station
- Located in Lakeview, a lively and accessible neighborhood that celebrates diversity and boasts something for every type of visitor