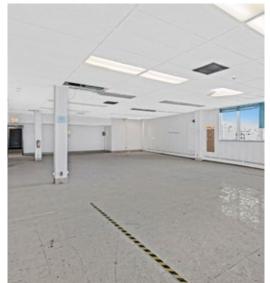

### UP TO ±23,200 SF OF OFFICE / FLEX SPACE AVAILABLE

- + Build to suit office or 2nd floor industrial space with existing conditions in place
- + Brand new oversized passenger / freight elevator
- + Private, secured parking lot with parking for ±30 vehicles
- + High ceilings and abundant natural light
- + Divisible to  $\pm 7,000$  RSF
- + Potential for roof deck / outdoor terrace
- + Suitable for office or light manufacturing / fabrication
- + Eastern skyline views
- + Located in Enterprise Zone #5, tenants are eligible for Enterprise Zone tax incentives including sales tax exemption & investment tax credits among other benefits
- + Located in rapidly growing East Garfield Park, just west of Chicago's booming Fulton Market neighborhood
- + Outstanding expressway & public transportation access - minutes away from CTA Green Line, Metra, and I-290

### **BUILDING INFORMATION**

AVAILABLE SPACE:

FLOOR 2: 23,200 SF - Office / Industrial

LEASE RATE: Inquire with broker

ZONING: M1-3

CEILING HEIGHTS: 13-14'

PARKING: ±30 spaces (gated and secured)

**TYLER DECHTER**312.275.3132
tyler@baumrealty.com