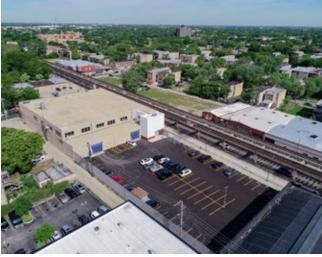

# Desirable location in rapidly growing East Garfield Park

Located just west of Chicago's booming Fulton Market neighborhood 3333 W. Lake Street boasts outstanding expressway and public transportation access.

#### **CTA GREEN LINE & METRA**

Kedzie CTA 'L' Station - 4 min walk

Kedzie Metra UP-W Station - 10 min walk