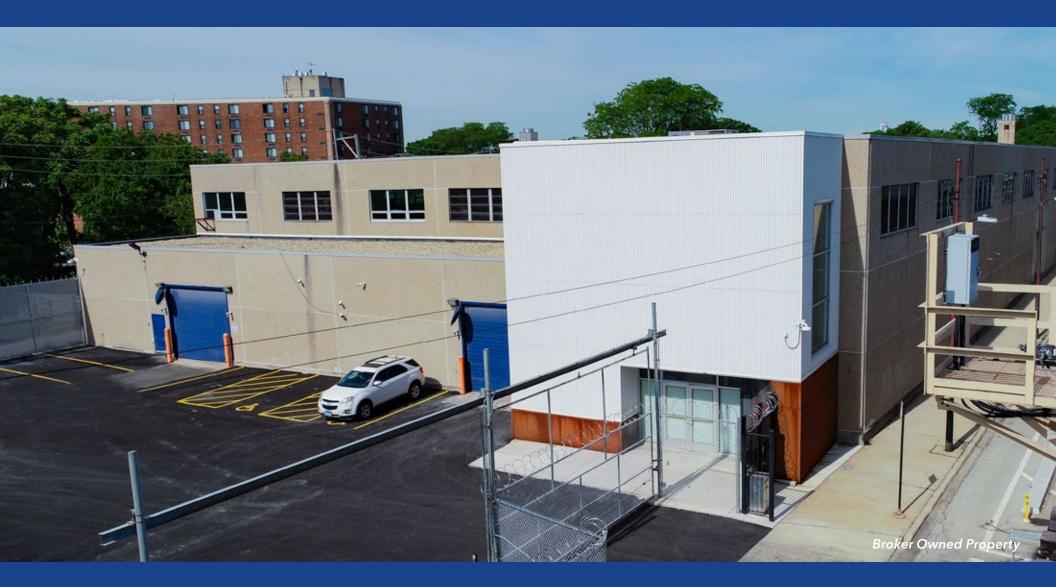

### UP TO ±23,200 SF OF OFFICE / FLEX SPACE AVAILABLE

- + Build to suit office or 2nd floor industrial space with existing conditions in place
- + Brand new oversized passenger / freight elevator
- + Private, secured parking lot with parking for ±30 vehicles
- + High ceilings and abundant natural light
- + Divisible to  $\pm 7,000$  RSF
- + Potential for roof deck / outdoor terrace
- + Suitable for office or light manufacturing / fabrication
- + Eastern skyline views
- + Located in Enterprise Zone #5, tenants are eligible for Enterprise Zone tax incentives including sales tax exemption & investment tax credits among other benefits
- + Located in rapidly growing East Garfield Park, just west of Chicago's booming Fulton Market neighborhood
- + Outstanding expressway & public transportation access - minutes away from CTA Green Line, Metra, and I-290

### **BUILDING INFORMATION**

AVAILABLE SPACE:

FLOOR 2: 23,200 SF - Office / Industrial

LEASE RATE: Inquire with broker

ZONING: M1-3

CEILING HEIGHTS: 13-14'

PARKING: ±30 spaces (gated and secured)

**TYLER DECHTER**312.275.3132
tyler@baumrealty.com

### **Broker Owned Property**