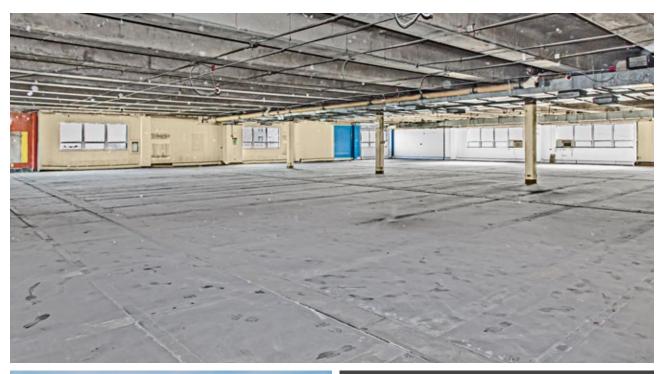

### UP TO ±23,200 SF OF OFFICE / FLEX SPACE AVAILABLE

- + Build to suit office or 2nd floor industrial space with existing conditions in place
- + Brand new oversized passenger / freight elevator
- + Private, secured parking lot with parking for ±30 vehicles
- + High ceilings and abundant natural light
- + Divisible to  $\pm 7,000$  RSF
- + Potential for roof deck / outdoor terrace
- + Suitable for office or light manufacturing / fabrication
- + Eastern skyline views
- + Located in Enterprise Zone #5, tenants are eligible for Enterprise Zone tax incentives including sales tax exemption & investment tax credits among other benefits
- + Located in rapidly growing East Garfield Park, just west of Chicago's booming Fulton Market neighborhood
- + Outstanding expressway & public transportation access - minutes away from CTA Green Line, Metra, and I-290

### **BUILDING INFORMATION**

AVAILABLE SPACE:

FLOOR 2: 23,200 SF - Office / Industrial

LEASE RATE: Inquire with broker

ZONING: M1-3

CEILING HEIGHTS: 13-14'

PARKING: ±30 spaces (gated and secured)

**TYLER DECHTER**312.275.3132
tyler@baumrealty.com