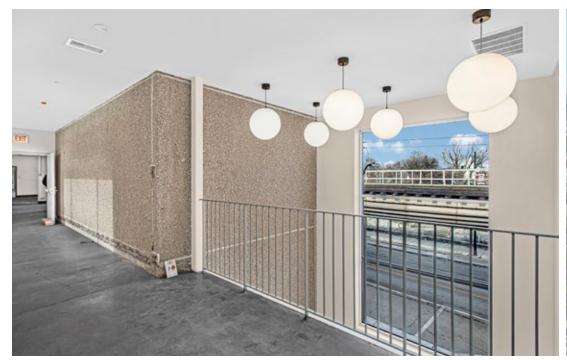

### UP TO ±23,200 SF OF OFFICE / FLEX SPACE AVAILABLE

- + Build to suit office or 2nd floor industrial space with existing conditions in place
- + Brand new oversized passenger / freight elevator
- + Private, secured parking lot with parking for ±30 vehicles
- + High ceilings and abundant natural light
- + Divisible to  $\pm 7,000$  RSF
- + Potential for roof deck / outdoor terrace
- + Suitable for office or light manufacturing / fabrication
- + Eastern skyline views
- + Located in Enterprise Zone #5, tenants are eligible for Enterprise Zone tax incentives including sales tax exemption & investment tax credits among other benefits
- + Located in rapidly growing East Garfield Park, just west of Chicago's booming Fulton Market neighborhood
- + Outstanding expressway & public transportation access - minutes away from CTA Green Line, Metra, and I-290