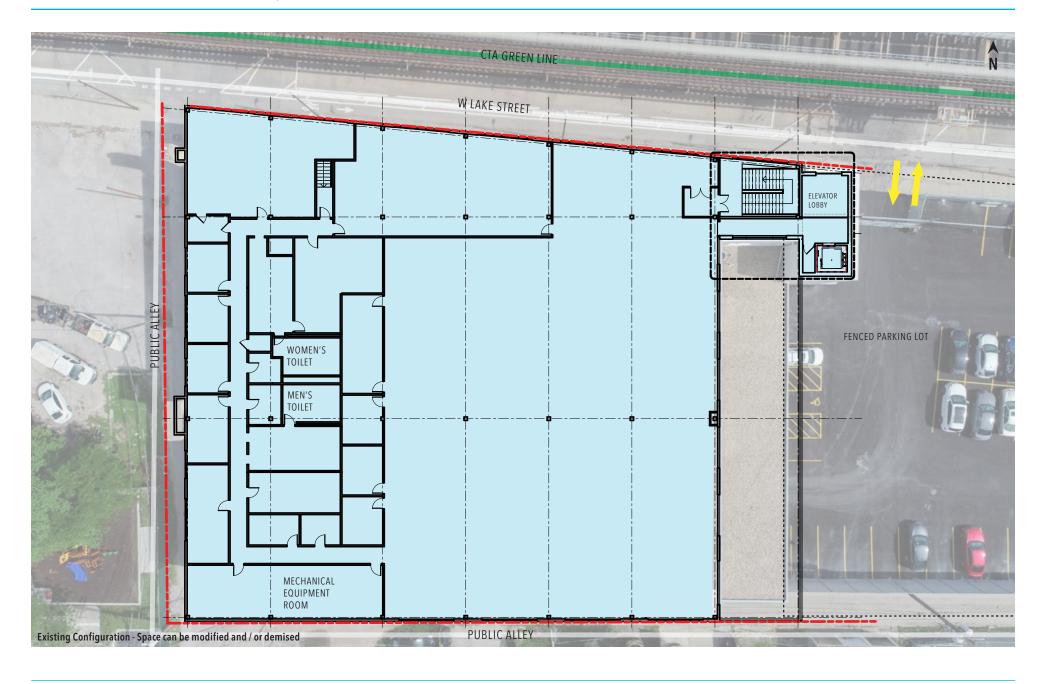

### UP TO ±23,200 SF OF OFFICE / FLEX SPACE AVAILABLE

- + Build to suit office or 2nd floor industrial space with existing conditions in place
- + Brand new oversized passenger / freight elevator
- + Private, secured parking lot with parking for ±30 vehicles
- + High ceilings and abundant natural light
- + Divisible to  $\pm 7,000$  RSF
- + Potential for roof deck / outdoor terrace
- + Suitable for office or light manufacturing / fabrication
- + Eastern skyline views
- + Located in Enterprise Zone #5, tenants are eligible for Enterprise Zone tax incentives including sales tax exemption & investment tax credits among other benefits
- + Located in rapidly growing East Garfield Park, just west of Chicago's booming Fulton Market neighborhood
- + Outstanding expressway & public transportation access - minutes away from CTA Green Line, Metra, and I-290

### **BUILDING INFORMATION**

AVAILABLE SPACE:

FLOOR 2: 23,200 SF - Office / Industrial

LEASE RATE: Inquire with broker

ZONING: M1-3

CEILING HEIGHTS: 13-14'

PARKING: ±30 spaces (gated and secured)

**TYLER DECHTER**312.275.3132
tyler@baumrealty.com