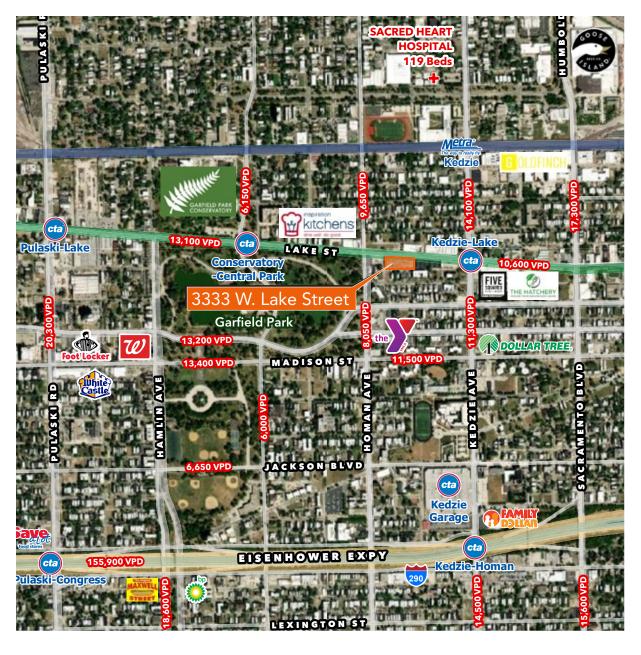

# Desirable location in rapidly growing East Garfield Park

Located just west of Chicago's booming Fulton Market neighborhood 3333 W. Lake Street boasts outstanding expressway and public transportation access.

#### **CTA GREEN LINE & METRA**

Kedzie CTA 'L' Station - 4 min walk

Kedzie Metra UP-W Station - 10 min walk

#### **CTA BUS ROUTES**

#82 (Homan & Lake) - 2 min walk

#52 (Kedzie & Lake) - 5 min walk

#94 (Fulton & Sacramento) - 12 min walk

#### **EXPRESSWAY**

I-290 from Homan Avenue - <5 min drive