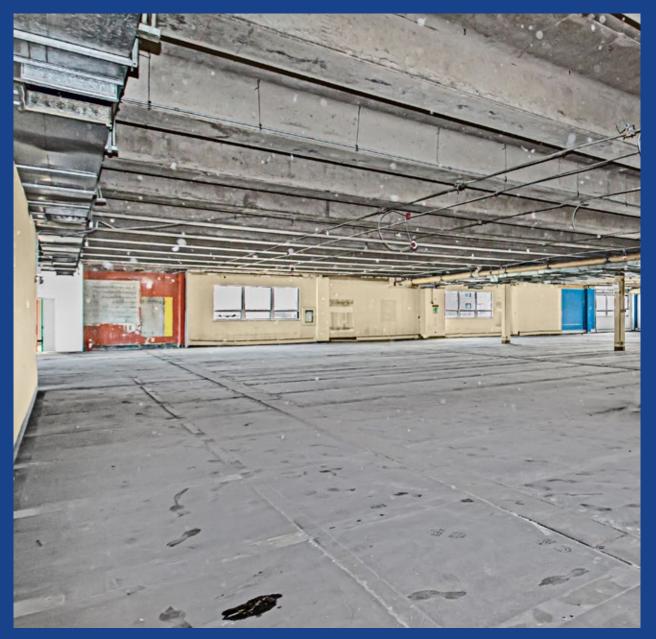

### UP TO ±23,200 SF OF OFFICE / FLEX SPACE AVAILABLE

- + Build to suit office or 2nd floor industrial space with existing conditions in place
- + Brand new oversized passenger / freight elevator
- + Private, secured parking lot with parking for ±30 vehicles
- + High ceilings and abundant natural light
- + Divisible to  $\pm 7,000$  RSF
- + Potential for roof deck / outdoor terrace
- + Suitable for office or light manufacturing / fabrication
- + Eastern skyline views
- + Located in Enterprise Zone #5, tenants are eligible for Enterprise Zone tax incentives including sales tax exemption & investment tax credits among other benefits
- + Located in rapidly growing East Garfield Park, just west of Chicago's booming Fulton Market neighborhood
- + Outstanding expressway & public transportation access - minutes away from CTA Green Line, Metra, and I-290

### **BUILDING INFORMATION**

AVAILABLE SPACE:

FLOOR 2: 23,200 SF - Office / Industrial

LEASE RATE: Inquire with broker

ZONING: M1-3

CEILING HEIGHTS: 13-14'

PARKING: ±30 spaces (gated and secured)

**TYLER DECHTER**312.275.3132
tyler@baumrealty.com