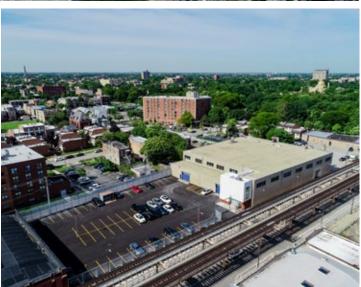

### UP TO ±23,200 SF OF OFFICE / FLEX SPACE AVAILABLE

- + Build to suit office or 2nd floor industrial space with existing conditions in place
- + Brand new oversized passenger / freight elevator
- + Private, secured parking lot with parking for ±30 vehicles
- + High ceilings and abundant natural light
- + Divisible to  $\pm 7,000$  RSF
- + Potential for roof deck / outdoor terrace
- + Suitable for office or light manufacturing / fabrication
- + Eastern skyline views
- + Located in Enterprise Zone #5, tenants are eligible for Enterprise Zone tax incentives including sales tax exemption & investment tax credits among other benefits
- + Located in rapidly growing East Garfield Park, just west of Chicago's booming Fulton Market neighborhood
- + Outstanding expressway & public transportation access - minutes away from CTA Green Line, Metra, and I-290

### **BUILDING INFORMATION**

AVAILABLE SPACE:

FLOOR 2: 23,200 SF - Office / Industrial

LEASE RATE: Inquire with broker

ZONING: M1-3

CEILING HEIGHTS: 13-14'

PARKING: ±30 spaces (gated and secured)

**TYLER DECHTER**312.275.3132
tyler@baumrealty.com