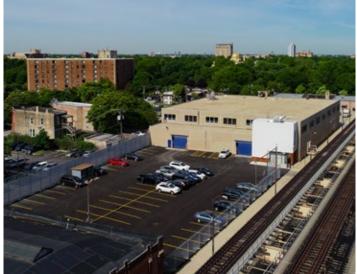

### UP TO ±23,200 SF OF OFFICE / FLEX SPACE AVAILABLE

- + Build to suit office or 2nd floor industrial space with existing conditions in place
- + Brand new oversized passenger / freight elevator
- + Private, secured parking lot with parking for ±30 vehicles
- + High ceilings and abundant natural light
- + Divisible to  $\pm 7,000$  RSF
- + Potential for roof deck / outdoor terrace
- + Suitable for office or light manufacturing / fabrication
- + Eastern skyline views
- + Located in Enterprise Zone #5, tenants are eligible for Enterprise Zone tax incentives including sales tax exemption & investment tax credits among other benefits
- + Located in rapidly growing East Garfield Park, just west of Chicago's booming Fulton Market neighborhood
- + Outstanding expressway & public transportation access - minutes away from CTA Green Line, Metra, and I-290

### **BUILDING INFORMATION**

AVAILABLE SPACE:

FLOOR 2: 23,200 SF - Office / Industrial

LEASE RATE: Inquire with broker

ZONING: M1-3

CEILING HEIGHTS: 13-14'

PARKING: ±30 spaces (gated and secured)

**TYLER DECHTER**312.275.3132
tyler@baumrealty.com