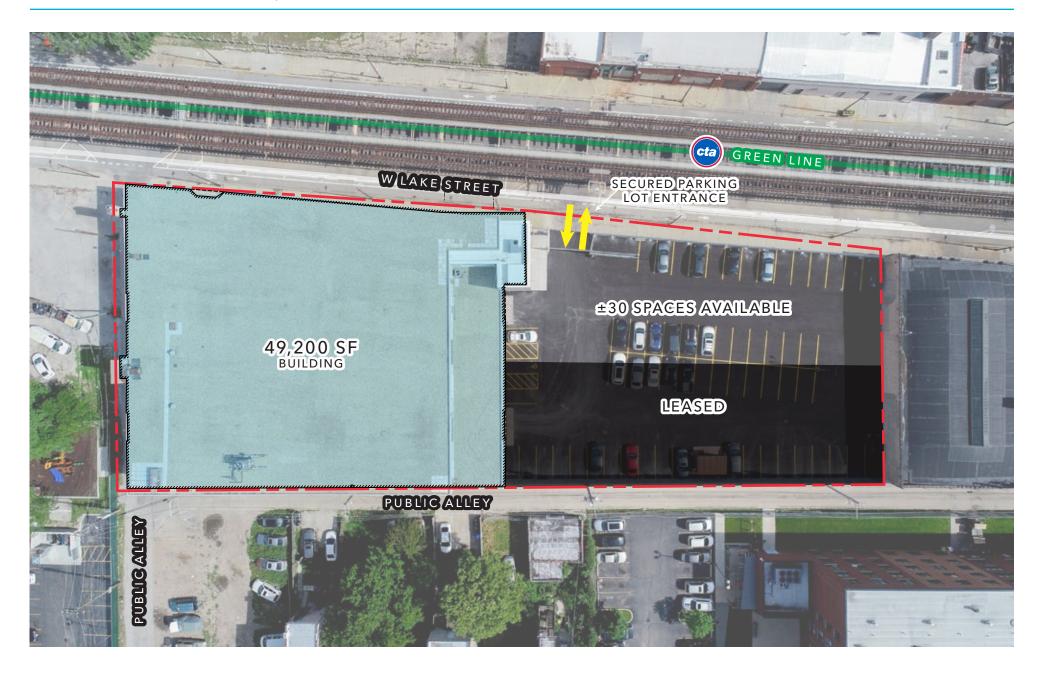

### **BUILDING INFORMATION**

AVAILABLE SPACE:

FLOOR 2: 23,200 SF - Office / Industrial

LEASE RATE: Inquire with broker

ZONING: M1-3

CEILING HEIGHTS: 13-14'

PARKING: ±30 spaces (gated and secured)

**TYLER DECHTER**312.275.3132
tyler@baumrealty.com