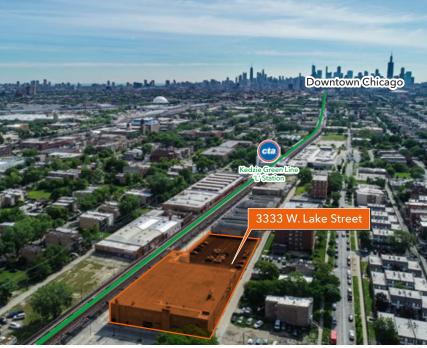

## 3333 W. LAKE STREET IS WELL-POSITIONED WITHIN THE UP-AND-COMING EAST GARFIELD PARK NEIGHBORHOOD ON CHICAGO'S WEST SIDE.

Characterized by its tree-lined streets and historic architecture, the neighborhood offers a rich mix of residential and commercial spaces. Located a 4-minute walk from the CTA Kedzie Green Line station and a 6-minute drive to I-290, 3333 W. Lake Street enjoys seamless accessibility via CTA and expressway. Its central location provides easy access to downtown Chicago, with the iconic West Loop just moments away.

# Desirable location in rapidly growing East Garfield Park

Located just west of Chicago's booming Fulton Market neighborhood 3333 W. Lake Street boasts outstanding expressway and public transportation access.