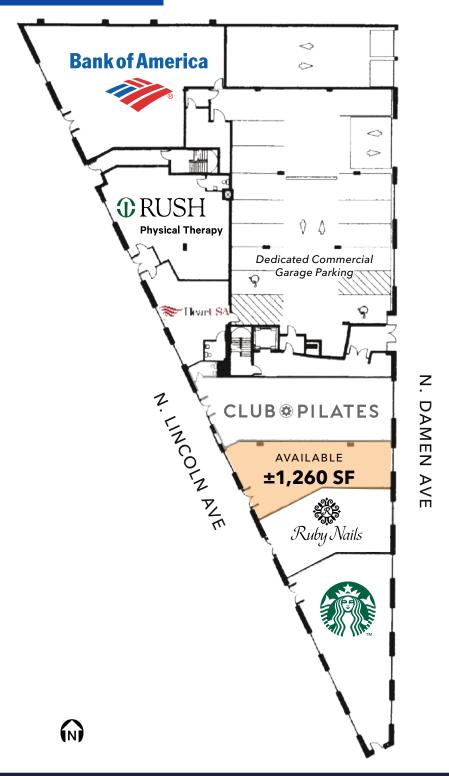

46,492    |
| Estimated Households               | 1,860     | 6,744     | 27,255    |
| Estimated Average Household Income | \$215,973 | \$209,705 | \$189,001 |

#### MARK FREDERICKS

mark@baumrealty.com 312.275.3109

#### **DOUG RENNER**

doug.renner@baumrealty.com 312.275.3137



© 2025 All information supplied is from sources deemed reliable and is furnished subject to errors, omissions, modifications, removal of the listing from sale or lease, and to any listing conditions, including the rates and manner of payment of commissions for particular offerings, the terms of which are available to principals or duly licensed brokers. Any square footage dimensions set forth are approximate.

**RETAIL SPACE** 

CHICAGO, IL 60618 | NORTH CENTER

### FLOOR PLAN - GROUND LEVEL COMMERCIAL SPACE



#### MARK FREDERICKS

mark@baumrealty.com 312.275.3109

#### **DOUG RENNER**

doug.renner@baumrealty.com 312.275.3137



© 2025 All information supplied is from sources deemed reliable and is furnished subject to errors, omissions, modifications, removal of the listing from sale or lease, and to any listing conditions, including the rates and manner of payment of commissions for particular offerings, the terms of which are available to principals or duly licensed brokers. Any square footage dimensions set forth are approximate.