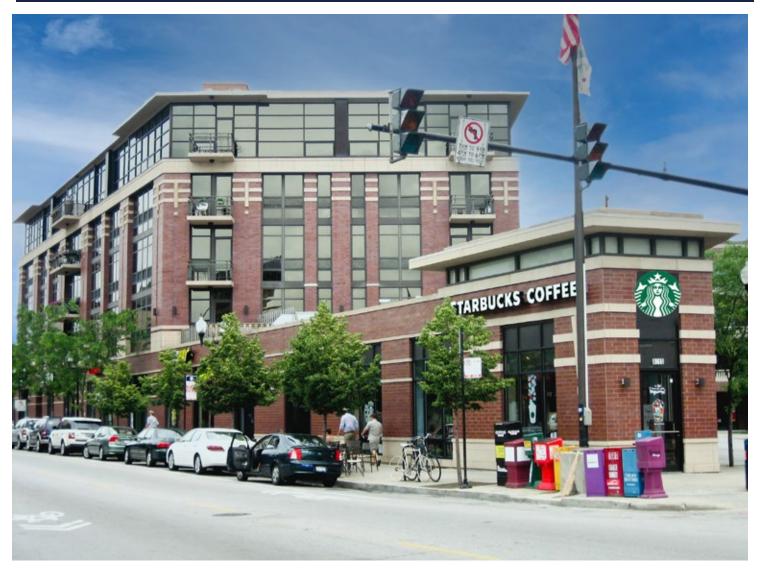

## For Lease

**RETAIL SPACE** 

CHICAGO, IL 60618 | NORTH CENTER

- ▶ ±1,260 SF available Last space remaining!
- ▶ Join Starbucks, Club Pilates, and Rush Physical Therapy in the North Center neighborhood at the main intersection of Lincoln, Damen, and Irving Park
- ▶ Customer parking available
- ▶ Close access to the Brown Line and Metra Station
- ▶ Great visibility along a highly trafficked street
- ▶ Local businesses include Trader Joe's, UPS Store, CVS, Jewel-Osco, AT&T, and more