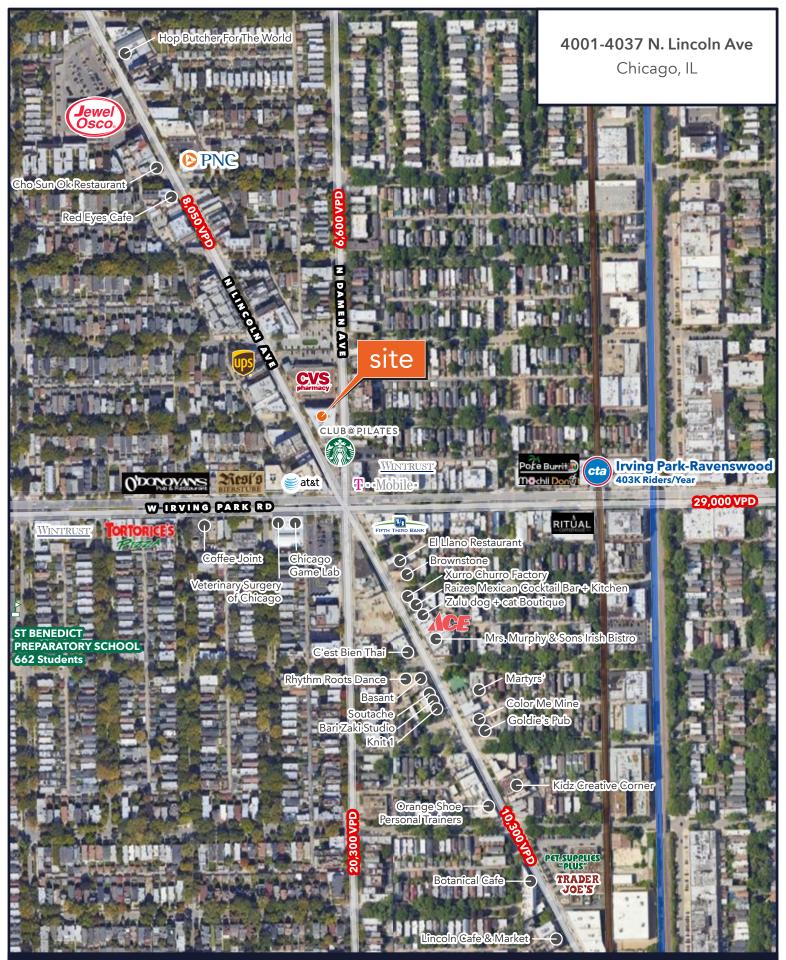

## For Lease

**RETAIL SPACE** 

CHICAGO, IL 60618 | NORTH CENTER

- ▶ ±1,260 SF available Last space remaining!
- ▶ Join Starbucks, Club Pilates, and Rush Physical Therapy in the North Center neighborhood at the main intersection of Lincoln, Damen, and Irving Park
- ▶ Customer parking available
- ▶ Close access to the Brown Line and Metra Station
- ▶ Great visibility along a highly trafficked street
- ▶ Local businesses include Trader Joe's, UPS Store, CVS, Jewel-Osco, AT&T, and more

| DEMOGRAPHIC SUMMARY                |           |           |           |
|------------------------------------|-----------|-----------|-----------|
|                                    | .25 Mile  | .5 Mile   | 1 Mile    |
| Estimated Population               | 4,444     | 15,289    | 57,725    |
| Estimated Daytime Population       | 4,729     | 14,287    | 46,492    |
| Estimated Households               | 1,860     | 6,744     | 27,255    |
| Estimated Average Household Income | \$215,973 | \$209,705 | \$189,001 |