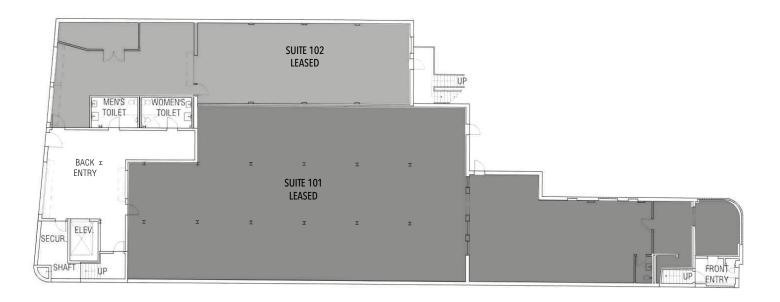

ge dimensions set forth are approximate.

## 4015 W. Carroll Avenue

CHICAGO, IL 60624 | GARFIELD PARK

### For Lease

INDUSTRIAL / FLEX SPACE







### ARI TOPPER, CFA

ari@baumrealty.com 312.275.3113

### **TYLER DECHTER**

tyler@baumrealty.com 312.275.3132

### **OWEN WIESNER**

owen@baumrealty.com 312.275.3119



© 2023 All information supplied is from sources deemed reliable and is furnished subject to errors, omissions, modifications, removal of the listing from sale or lease, and to any listing conditions, including the rates and manner of payment of commissions for particular offerings, the terms of which are available to principals or duly licensed brokers. Any square footage dimensions set forth are approximate.

CHICAGO, IL 60624 | GARFIELD PARK

### **FIRST FLOOR SITE PLAN**



### **SECOND FLOOR SITE PLAN**



#### **ARI TOPPER, CFA**

ari@baumrealty.com 312.275.3113

### TYLER DECHTER

tyler@baumrealty.com 312.275.3132

### **OWEN WIESNER**

owen@baumrealty.com 312.275.3119



© 2023 All information supplied is from sources deemed reliable and is furnished subject to errors, omissions, modifications, removal of the listing from sale or lease, and to any listing conditions, including the rates and manner of payment of commissions for particular offerings, the terms of which are available to principals or duly licensed brokers. Any square footage dimensions set forth are approximate.