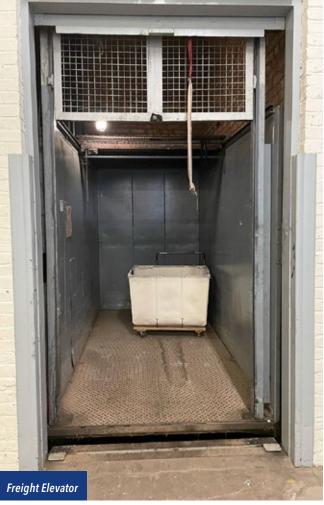

#### **PROPERTY HIGHLIGHTS**

- ▶ Private ±35 car parking lot
- ▶ Two (2) drive in doors (14' and 12') along with a freight elevator
- Ownership making significant upgrades including new paved parking lot, new bathrooms and common area improvements
- ▶ Affordable space in rapidly improving neighborhood close to downtown
- ▶ Easily accessible to I-290 and Cicero Avenue
- ▶ Convenient location adjacent to CTA Green Line Pulaski 'L' station (446K annual riders)