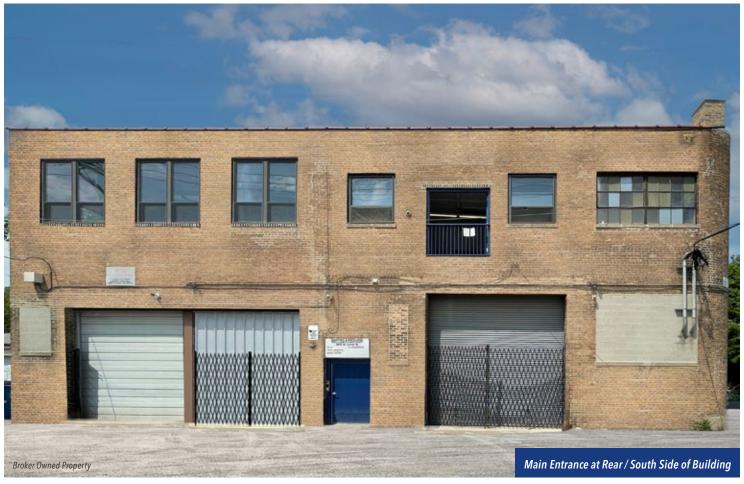

### 4015 W. Carroll Avenue

CHICAGO, IL 60624 | GARFIELD PARK

# For Lease

**INDUSTRIAL / FLEX SPACE** 

| AVAILABLE SPACE      |                 |                     |  |
|----------------------|-----------------|---------------------|--|
| 2ND FLOOR:           | Suite 204       | 1,842 RSF           |  |
| (Office / Flex)      |                 |                     |  |
| BUILDING INFORMATION |                 |                     |  |
| LEASE RATE:          | \$8.50 PSF      | \$8.50 PSF          |  |
| LEASE TYPE:          | Modified Gross  | Modified Gross      |  |
| ZONING:              | M1-2 & PMD      | M1-2 & PMD          |  |
| CEILING HEIGHT:      | 18'             | 18'                 |  |
| PARKING:             | ±35 car private | ±35 car private lot |  |

#### **PROPERTY HIGHLIGHTS**

- ▶ Private ±35 car parking lot
- ▶ Two (2) drive in doors (14' and 12') along with a freight elevator
- Ownership making significant upgrades including new paved parking lot, new bathrooms and common area improvements
- ▶ Affordable space in rapidly improving neighborhood close to downtown
- ▶ Easily accessible to I-290 and Cicero Avenue
- ▶ Convenient location adjacent to CTA Green Line Pulaski 'L' station (446K annual riders)