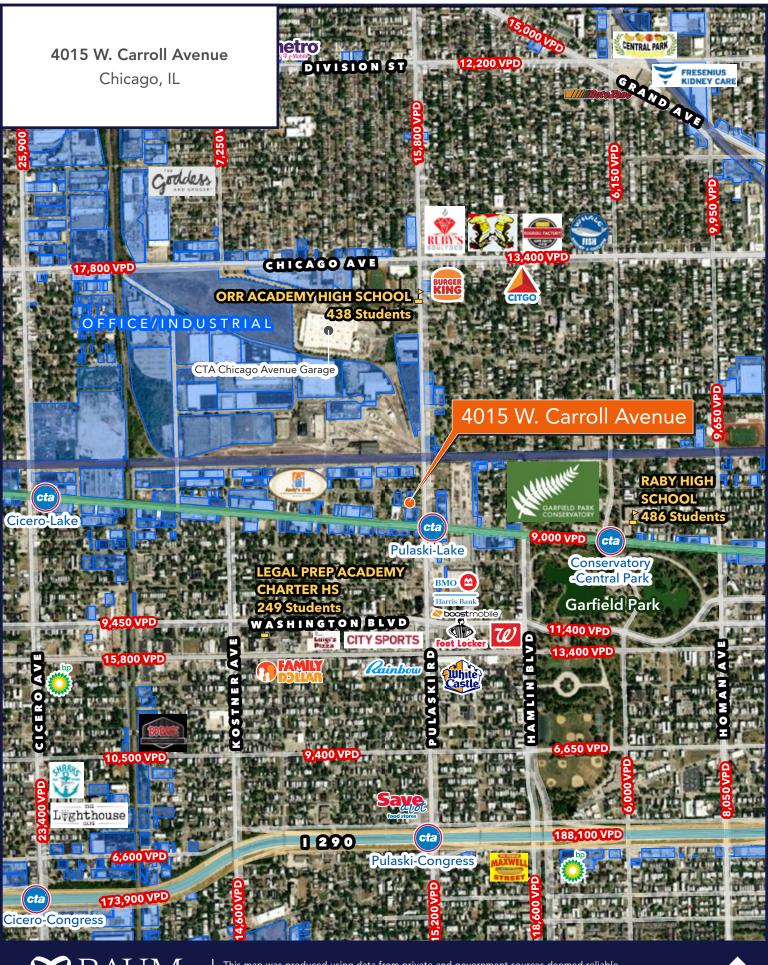

#### **PROPERTY HIGHLIGHTS**

- ▶ Private ±35 car parking lot
- ▶ Two (2) drive in doors (14' and 12') along with a freight elevator
- Ownership making significant upgrades including new paved parking lot, new bathrooms and common area improvements
- ▶ Affordable space in rapidly improving neighborhood close to downtown
- ▶ Easily accessible to I-290 and Cicero Avenue
- ▶ Convenient location adjacent to CTA Green Line Pulaski 'L' station (446K annual riders)