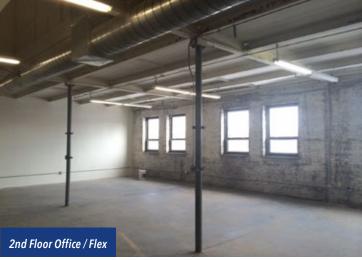

# For Lease

**INDUSTRIAL / FLEX SPACE** 

| AVAILABLE SPACE      |                 |                     |  |
|----------------------|-----------------|---------------------|--|
| 2ND FLOOR:           | Suite 204       | 1,842 RSF           |  |
| (Office / Flex)      |                 |                     |  |
| BUILDING INFORMATION |                 |                     |  |
| LEASE RATE:          | \$8.50 PSF      | \$8.50 PSF          |  |
| LEASE TYPE:          | Modified Gross  | Modified Gross      |  |
| ZONING:              | M1-2 & PMD      | M1-2 & PMD          |  |
| CEILING HEIGHT:      | 18'             | 18'                 |  |
| PARKING:             | ±35 car private | ±35 car private lot |  |