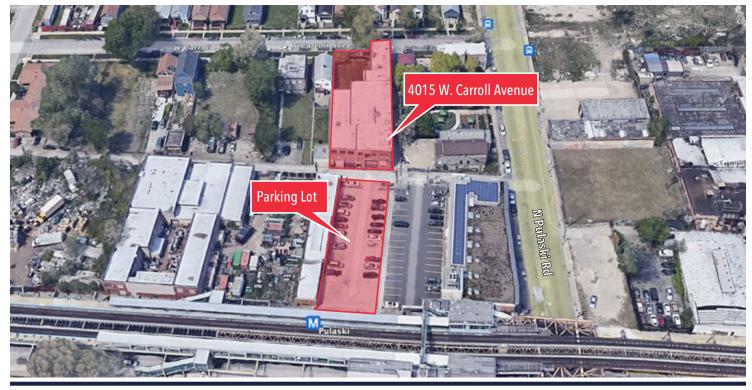

#### **PROPERTY HIGHLIGHTS**

- ▶ Private ±35 car parking lot
- ▶ Two (2) drive in doors (14' and 12') along with a freight elevator
- Ownership making significant upgrades including new paved parking lot, new bathrooms and common area improvements
- ▶ Affordable space in rapidly improving neighborhood close to downtown
- ▶ Easily accessible to I-290 and Cicero Avenue
- ▶ Convenient location adjacent to CTA Green Line Pulaski 'L' station (446K annual riders)