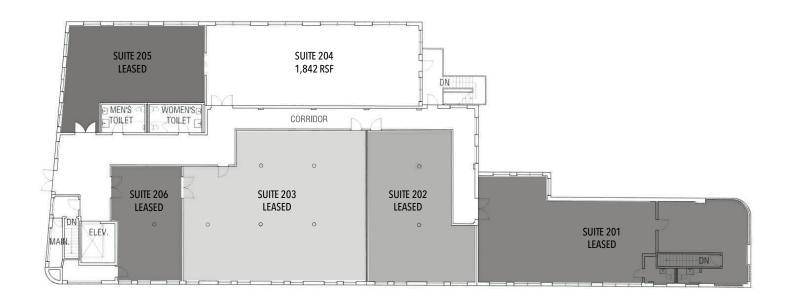

### **SECOND FLOOR SITE PLAN**

# For Lease

**INDUSTRIAL / FLEX SPACE** 

| AVAILABLE SPACE      |                 |                     |  |
|----------------------|-----------------|---------------------|--|
| 2ND FLOOR:           | Suite 204       | 1,842 RSF           |  |
| (Office / Flex)      |                 |                     |  |
| BUILDING INFORMATION |                 |                     |  |
| LEASE RATE:          | \$8.50 PSF      | \$8.50 PSF          |  |
| LEASE TYPE:          | Modified Gross  | Modified Gross      |  |
| ZONING:              | M1-2 & PMD      | M1-2 & PMD          |  |
| CEILING HEIGHT:      | 18'             | 18'                 |  |
| PARKING:             | ±35 car private | ±35 car private lot |  |