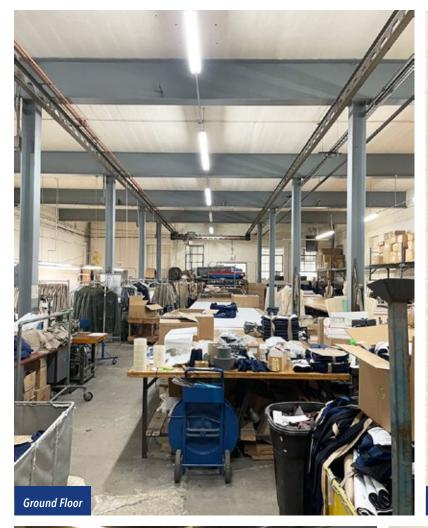

# For Lease

**INDUSTRIAL / FLEX SPACE** 

| AVAILABLE SPACE      |                 |                     |  |
|----------------------|-----------------|---------------------|--|
| 2ND FLOOR:           | Suite 204       | 1,842 RSF           |  |
| (Office / Flex)      |                 |                     |  |
| BUILDING INFORMATION |                 |                     |  |
| LEASE RATE:          | \$8.50 PSF      | \$8.50 PSF          |  |
| LEASE TYPE:          | Modified Gross  | Modified Gross      |  |
| ZONING:              | M1-2 & PMD      | M1-2 & PMD          |  |
| CEILING HEIGHT:      | 18'             | 18'                 |  |
| PARKING:             | ±35 car private | ±35 car private lot |  |

#### **PROPERTY HIGHLIGHTS**

- ▶ Private ±35 car parking lot
- ▶ Two (2) drive in doors (14' and 12') along with a freight elevator
- Ownership making significant upgrades including new paved parking lot, new bathrooms and common area improvements
- ▶ Affordable space in rapidly improving neighborhood close to downtown
- ▶ Easily accessible to I-290 and Cicero Avenue
- ▶ Convenient location adjacent to CTA Green Line Pulaski 'L' station (446K annual riders)