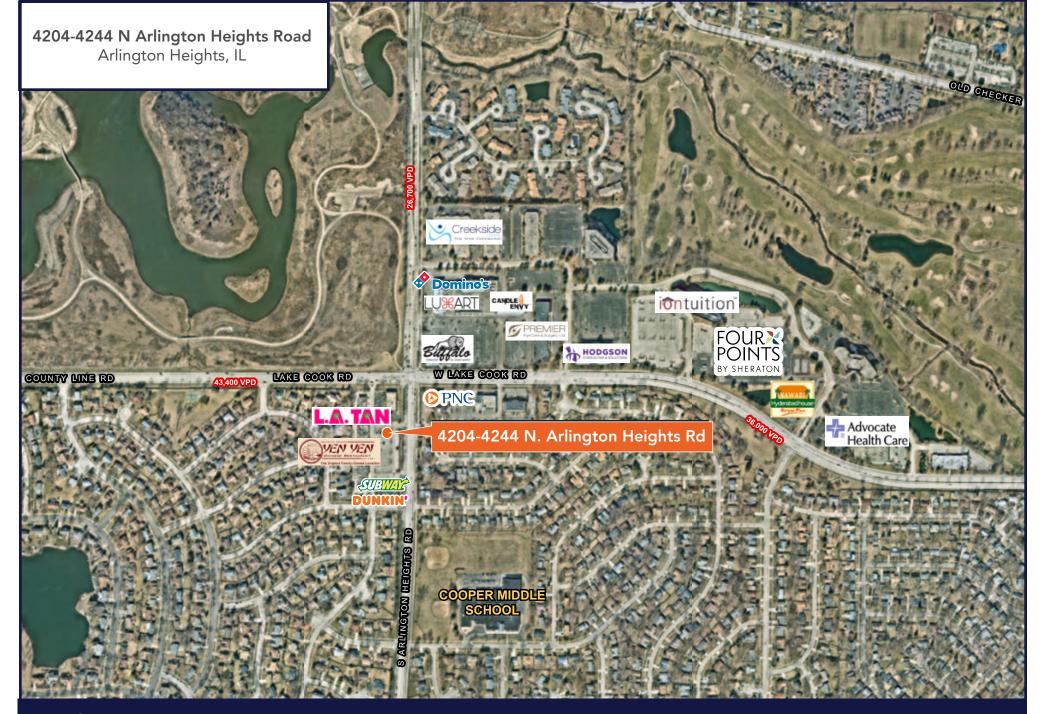

## **DEMOGRAPHIC SUMMARY**

|                                    | 1 Mi      | 3 Mi      | 5 Mi      |
|------------------------------------|-----------|-----------|-----------|
| Estimated Population               | 11,258    | 118,503   | 243,947   |
| Adj. Daytime Demographics          | 10,091    | 97,637    | 244,699   |
| Estimated Households               | 4,495     | 44,972    | 95,980    |
| Estimated Average Household Income | \$154,512 | \$138,940 | \$147,969 |

This map was produced using data from private and government sources deemed reliable. The information herein is provided without representation or warranty. Copyright © 2022 Baum Realty Group, LLC. All rights reserved. www.baumrealty.com.