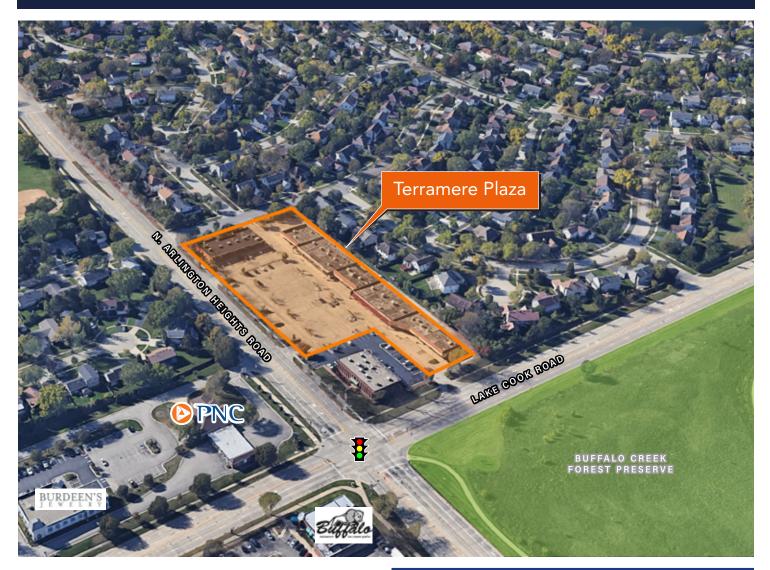

# Terramere Plaza

4204-4244 N. ARLINGTON HEIGHTS ROAD | ARLINGTON HEIGHTS, IL

# For Lease RETAIL SPACE

- ▶ ±1,400 SF to ±3,950 SF available
- In a densely populated neighborhood with great demographics
- ▶ High traffic counts 36,600 vehicles per day on Lake Cook Road and 18,500 vehicles per day on Arlington Heights Road
- Drive-thru potential on end cap