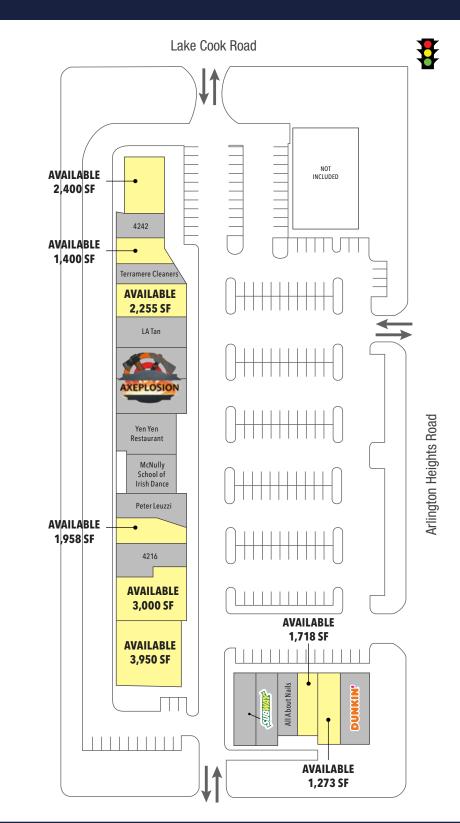

# Terramere Plaza

SITE PLAN

4204-4244 N. ARLINGTON HEIGHTS ROAD | ARLINGTON HEIGHTS, IL

# For Lease RETAIL SPACE

- ▶ ±1,400 SF to ±3,950 SF available
- In a densely populated neighborhood with great demographics
- ▶ High traffic counts 36,600 vehicles per day on Lake Cook Road and 18,500 vehicles per day on Arlington Heights Road
- Drive-thru potential on end cap