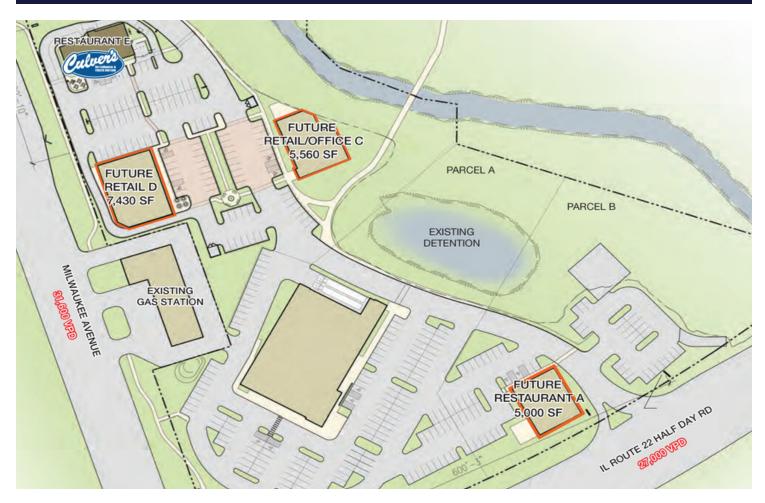

## For Sale Or Lease

475 N. Milwaukee Avenue | Lincolnshire, IL 60069

**Build-To-Suit Opportunities** 

- Join the new, recently opened Culver's
- ▶ Build-to-suit opportunities on the NEC of Milwaukee & Rt-22
- Pad A: Up to 5,000 SF with outdoor seating
- ▶ Pad C: Up to 5,560 SF with outdoor terrace
- ▶ Pad D: Up to 7,430 SF for small shop tenants or restaurants
- Located on a strong retail corridor with high traffic counts on Milwaukee Avenue (31,600 VPD)
- Rt-22 provides direct access to the Tri-State Tollway Highway 94
- In close proximity to Lincolnshire Marriott Resort, Commons at Town Center, Lincolnshire Commons, Trinity International University and Stevenson High School