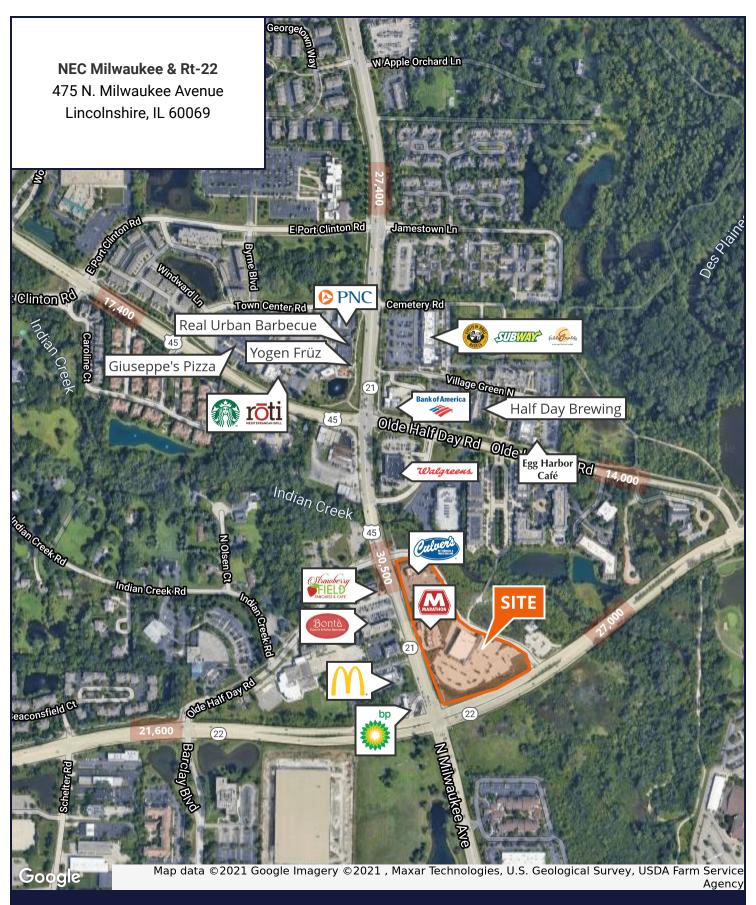

## For Sale Or Lease

475 N. Milwaukee Avenue | Lincolnshire, IL 60069

**Build-To-Suit Opportunities** 

- Join the new, recently opened Culver's
- ▶ Build-to-suit opportunities on the NEC of Milwaukee & Rt-22
- Pad A: Up to 5,000 SF with outdoor seating
- ▶ Pad C: Up to 5,560 SF with outdoor terrace
- ▶ Pad D: Up to 7,430 SF for small shop tenants or restaurants
- Located on a strong retail corridor with high traffic counts on Milwaukee Avenue (31,600 VPD)
- Rt-22 provides direct access to the Tri-State Tollway Highway 94
- In close proximity to Lincolnshire Marriott Resort, Commons at Town Center, Lincolnshire Commons, Trinity International University and Stevenson High School