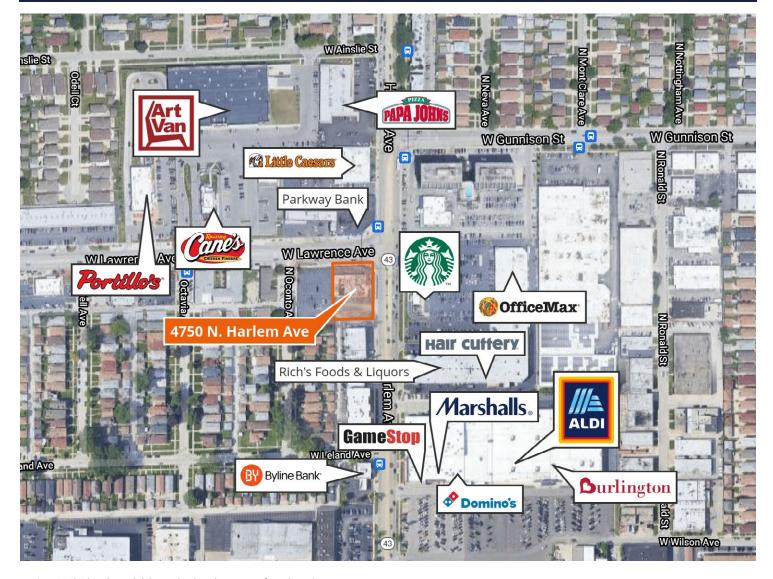

HARWOOD HEIGHTS, IL 60706

LAND

- ▶ ±24,157 SF land available at the hard corner of Harlem & Lawrence
- $\blacktriangleright$  ±8,921 SF and ±2,158 SF easements for ingress / egress
- ▶ Premier stop light corner parcel available immediately for new development
- ▶ Potential for multiple development types
- ▶ Incredible visibility and exposure
- ▶ Heavy traffic counts: Harlem Avenue: 30,100 VPD, Lawrence Avenue: 21,200 VPD