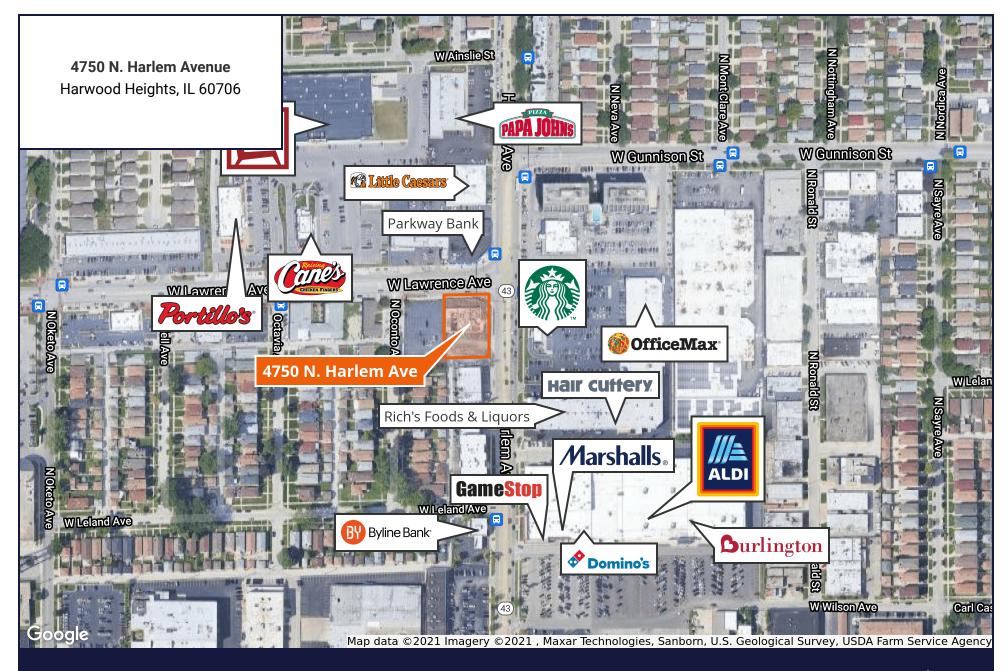

HARWOOD HEIGHTS, IL 60706

LAND

- ▶ ±24,157 SF land available at the hard corner of Harlem & Lawrence
- $\blacktriangleright$  ±8,921 SF and ±2,158 SF easements for ingress / egress
- ▶ Premier stop light corner parcel available immediately for new development
- ▶ Potential for multiple development types
- ▶ Incredible visibility and exposure
- ▶ Heavy traffic counts: Harlem Avenue: 30,100 VPD, Lawrence Avenue: 21,200 VPD