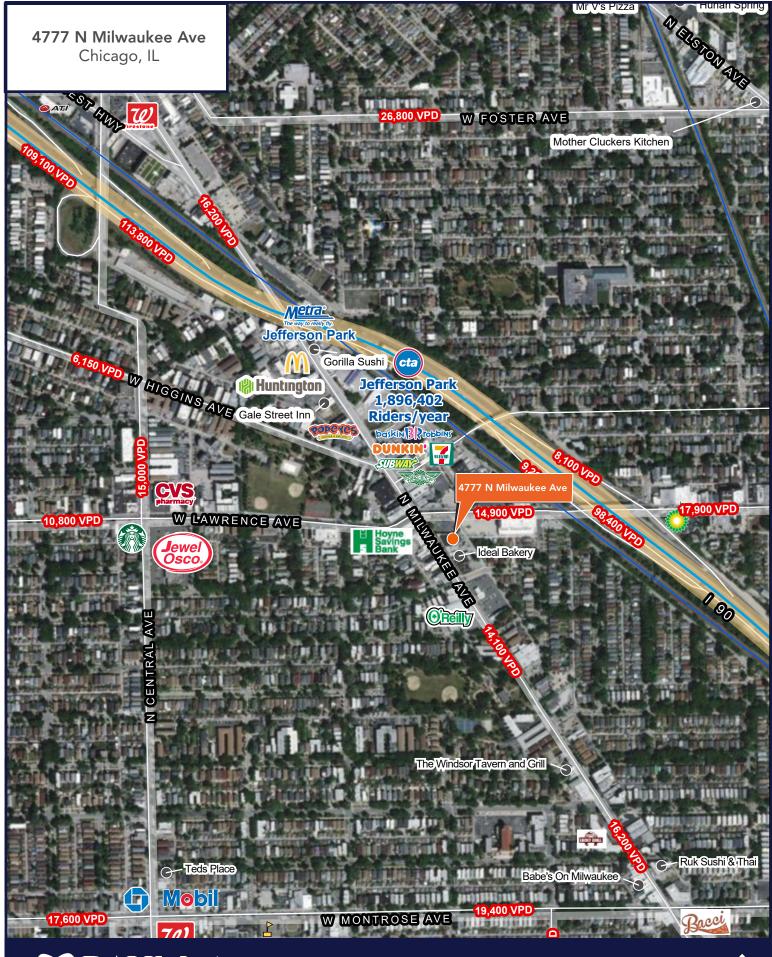

## For Lease

**RETAIL SPACE** 

- ▶ ±10,880 SF available on the corner of Milwaukee & Lawrence Avenue
- ▶ Excellent corner exposure on a lighted intersection with pylon signage on both thoroughfares
- ▶ Surface parking lot with approximately 38 spaces
- ▶ 2 blocks west of direct access to the Kennedy Expressway
- ▶ The Kennedy Expressway feeds into O'Hare International Airport, 6 miles away
- ▶ Across the street from the Copernicus Center event venue
- ▶ Neighboring tenants include Jewel, Starbucks, TCF Bank, McDonald's & Popeyes