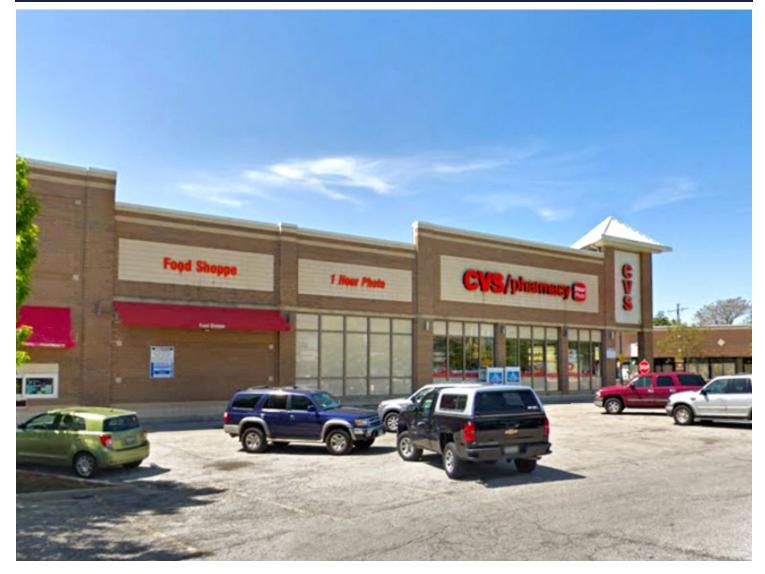

## For Lease

**RETAIL SPACE** 

- ▶ ±10,880 SF available on the corner of Milwaukee & Lawrence Avenue
- ▶ Excellent corner exposure on a lighted intersection with pylon signage on both thoroughfares
- ▶ Surface parking lot with approximately 38 spaces
- ▶ 2 blocks west of direct access to the Kennedy Expressway
- ▶ The Kennedy Expressway feeds into O'Hare International Airport, 6 miles away
- ▶ Across the street from the Copernicus Center event venue
- ▶ Neighboring tenants include Jewel, Starbucks, TCF Bank, McDonald's & Popeyes